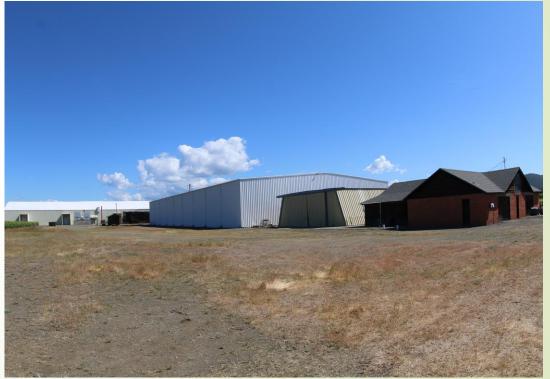

John Ochipinti Office: (530)674-2370 Cell: (530)301-4422 License: 005060647

Description

Industrial Facility, zoned AG, Possible Re-Zone to Industrial, Over 160k under roof, building 1 - 43k square feet, 3 cold storage buildings totaling approx. 73k square feet, offices, outbuildings, weigh scales, 440 volt 2,300 amps to the main power panel, at one time the second largest installation of private power in Lake County, numerous uses including Ag cultivation, production, manufacturing, distribution.