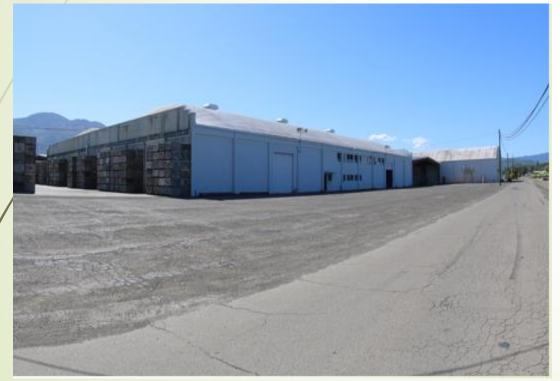

John Ochipinti Office: (530)674-2370 Cell: (530)301-4422 License: 005060647

Description

Industrial Facility, zoned AG, Possible Re-Zone to Industrial, Over 160k under roof, building 1 - 43k square feet, 3 cold storage buildings totaling approx. 73k square feet, offices, outbuildings, weigh scales, 440 volt 2,300 amps to the main power panel, at one time the second largest installation of private power in Lake County, numerous uses including Ag cultivation, production, manufacturing, distribution.