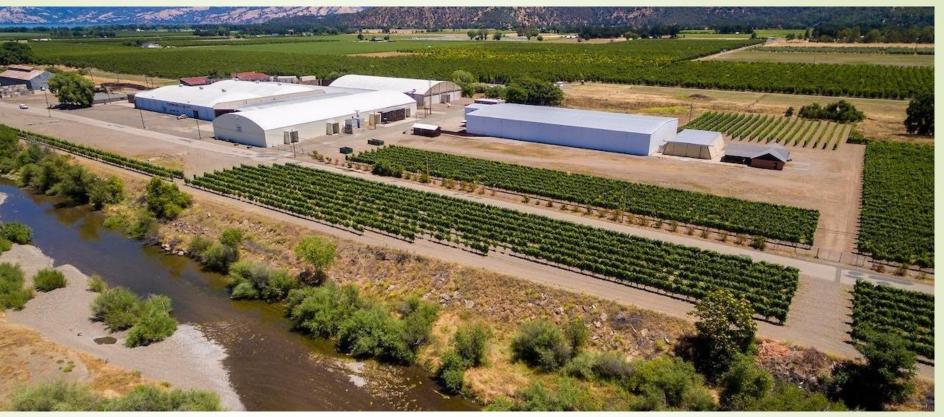

John Ochipinti Office: (530)674-2370 Cell: (530)301-4422 License: 005060647

Description

Industrial Facility, zoned AG, Possible Re-Zone to Industrial, Over 160k under roof, building 1 - 43k square feet, 3 cold storage buildings totaling approx. 73k square feet, offices, outbuildings, weigh scales, 440 volt 2,300 amps to the main power panel, at one time the second largest installation of private power in Lake County, numerous uses including Ag cultivation, production, manufacturing, distribution.

REAL ESTATE & DEVELOPERS
469 Century Park Dr.
Yuba City, CA. 95993

John Ochipinti Office: (530)674-2370 Cell: (530)301-4422 License: 005060647 12 acres vineyard grossed 120k in 2016

John Ochipinti Office: (530)674-2370 Cell: (530)301-4422 License: 005060647