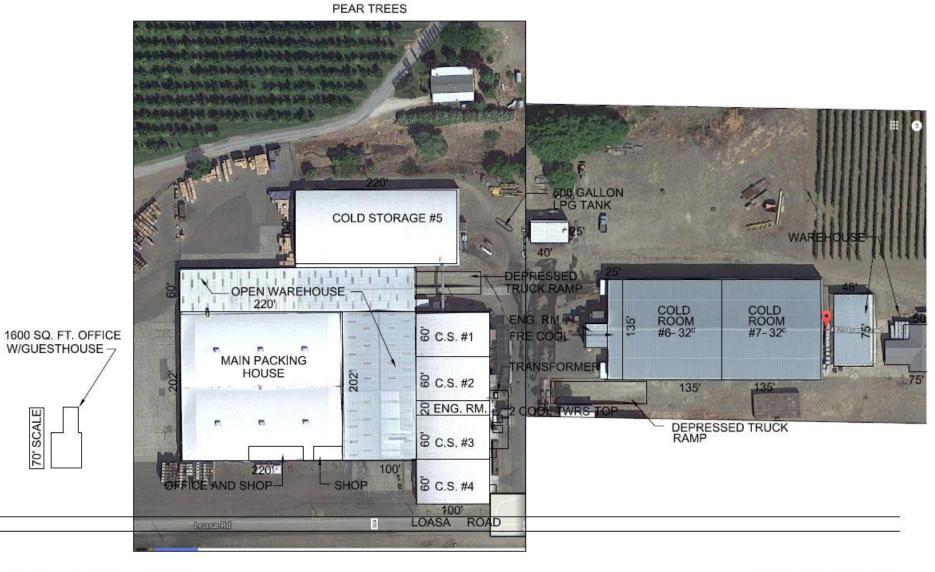

John Ochipinti Office: (530)674-2370 Cell: (530)301-4422 License: 005060647

Description

Industrial Facility, zoned AG, Possible Re-Zone to Industrial, Over 160k under roof, building 1 - 43k square feet, 3 cold storage buildings totaling approx. 73k square feet, offices, outbuildings, weigh scales, 440 volt 2,300 amps to the main power panel, at one time the second largest installation of private power in Lake County, numerous uses including Ag cultivation, production, manufacturing, distribution.

1820 LOASA ROAD KELSEYVILLE, CA

**EXHIBIT A**