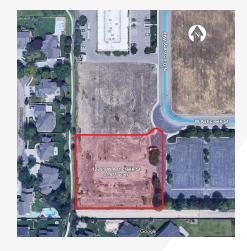

## **AVAILABLE PROPERTY**

**Uses** 

**Location** Chinden Blvd, S on Discovery Way

Office, warehouse, flex, call

center

**Zoning** T-1D

**Lot Size**  $\pm$  1.471 acres

**Sale Price** \$509,400 (\$7.95/SF)

## SITE INFORMATION

- Last remaining small parcel in established corporate park
- Potential uses include professional/medical offices, light industrial, research & technological facilities
- Sites can accommodate 16,000 SF building
- All utilities to the parcel
- Located in Boise Research Center; close to retail, services, hotel, YMCA and well established neighborhoods
- Bordered by neighborhood greenbelt