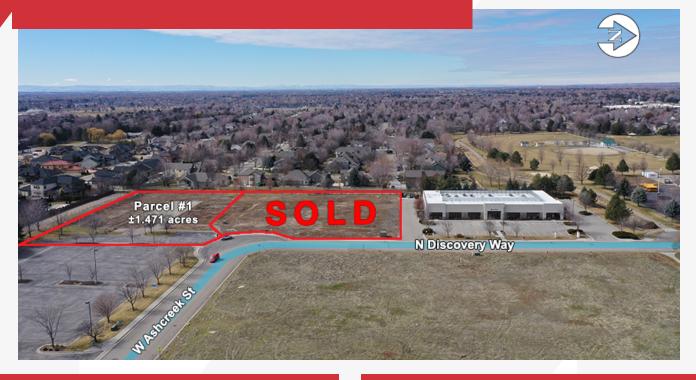

## Land-Boise Research Center

N/ Select

12781 Ashcreek St, Boise, ID

## **AVAILABLE PROPERTY**

**Uses** 

**Location** Chinden Blvd, S on Discovery Way

Office, warehouse, flex, call

center

**Zoning** T-1D

**Lot Size**  $\pm$  1.471 acres

**Sale Price** \$509,400 (\$7.95/SF)

## SITE INFORMATION

- Last remaining small parcel in established corporate park
- Potential uses include professional/medical offices, light industrial, research & technological facilities
- Sites can accommodate 16,000 SF building
- All utilities to the parcel
- Located in Boise Research Center; close to retail, services, hotel, YMCA and well established neighborhoods
- Bordered by neighborhood greenbelt