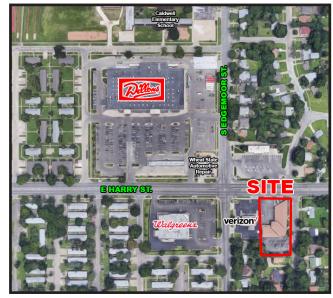

## OFFICE/RETAIL SPACES FOR LEASE

5631-5653 E HARRY & 1605-1615 S ROANOKE WICHITA, KANSAS

• Location: East of Edgemoor on Harry St.

• Available Spaces:

5631 E Harry: 1,200 sq. ft.

5633 E Harry: 1,150 sq. ft.