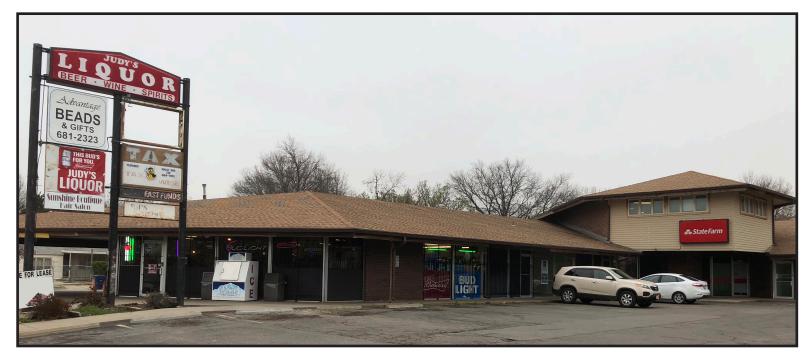

## OFFICE/RETAIL SPACES FOR LEASE

5631-5653 E HARRY & 1605-1615 S ROANOKE WICHITA, KANSAS

• Location: East of Edgemoor on Harry St.

• Available Spaces:

5631 E Harry: 1,200 sq. ft.

5633 E Harry: 1,150 sq. ft.

5639 E Harry: 1,000 sq. ft.

5641 E Harry: 500 sq. ft. LEASED

1613-1615 S Roanoke: 1,100 sq. ft.

• Building Size: 12,239 sq. ft.

• Lot Size: 25,000 sq. ft.

• Lease Rate:

E Harry Suites: \$12.00 per sq. ft. Modified Gross

S Roanoke Suite: \$10.00 per sq. ft. Modified Gross

• Tenant is responsible for utilities

• Zoning: Limited Commercial

• Year Built: 1966

• Additional parking south of building

For More Information:

**Don Piros, CCIM** 