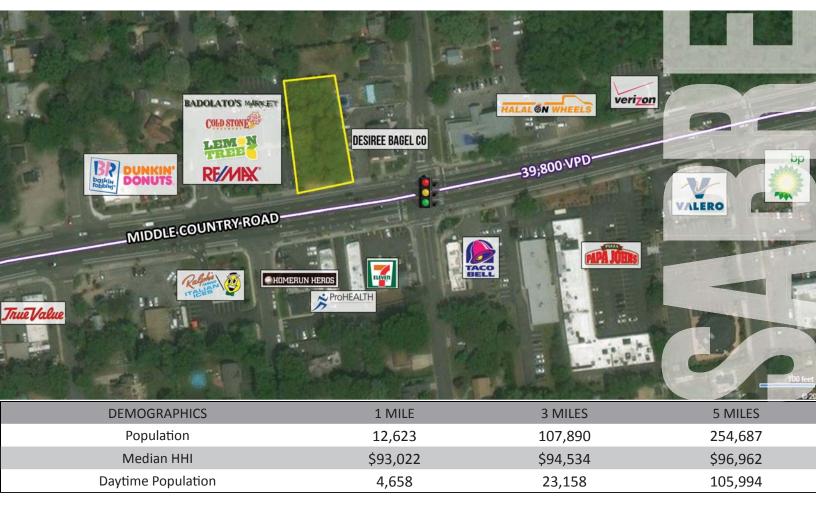

### 1313 middle country road

ground lease opportunity available

Available .5 acres (build up to 3,000 square feet)

Asking Rent Upon Request

Taxes Approximately \$12,000 per annum

Area Retail 7-Eleven, Taco Bell, Papa Johns, Ralph's Italian Ices, Dunkin' Donuts, Cold Stone Creamery, Halal on

Wheels, Verizon, Home Depot, Checkers, Starbucks, Panera Bread, Chase Bank, Rite Aid, and more

Comments • landlord to excavate land for future tenant

• cannot accomodate drive thru locations

• 39,800 vehicles passing per day on Middle Country Road

For More Information:

William Diakakis | diakakis@sabre.life | T 516 874 8070 x1521