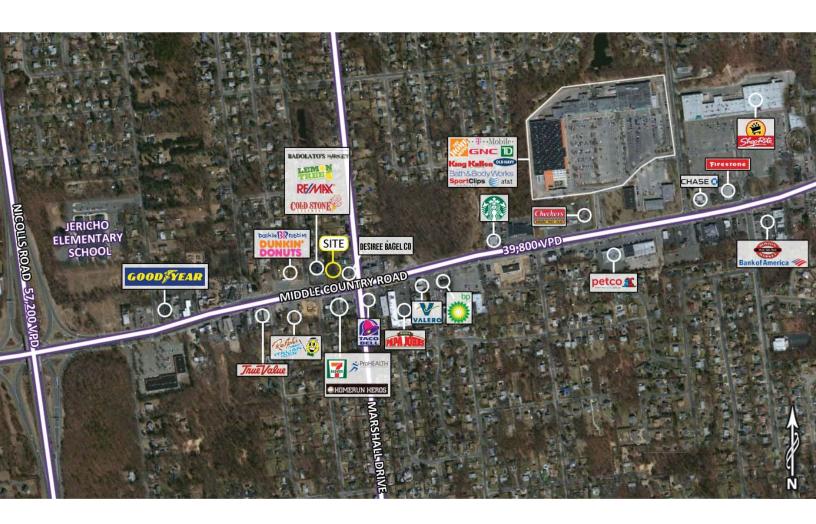

### 1313 middle country road

ground lease opportunity available

Available .5 acres (build up to 3,000 square feet)

Asking Rent Upon Request

Taxes Approximately \$12,000 per annum

Area Retail 7-Eleven, Taco Bell, Papa Johns, Ralph's Italian Ices, Dunkin' Donuts, Cold Stone Creamery, Halal on

Wheels, Verizon, Home Depot, Checkers, Starbucks, Panera Bread, Chase Bank, Rite Aid, and more

Comments • landlord to excavate land for future tenant

• cannot accomodate drive thru locations

• 39,800 vehicles passing per day on Middle Country Road

#### For More Information:

William Diakakis | diakakis@sabre.life | T 516 874 8070 x1521