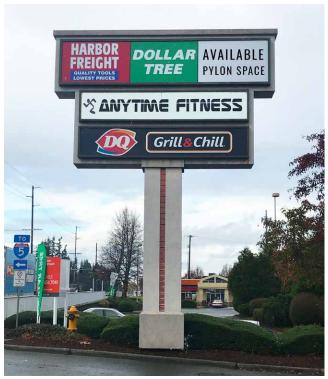

# 19,219 SF \$12.00 PSF PLUS NNN (CAN BE DEMISED)

- Newly Remodeled shopping center anchored by Dollar Tree and Harbor Freight. Co-tenants include Dairy Queen, Anytime Fitness, Jet City Pizza, Kami Teriyaki, and more.
- Pylon Signage Available
- New Facade

### **NEARBY TENANTS**

Located moments from access to Interstate 5

Located near the busy Seattle Premium Outlets

15,000 CPD Smokey Point Blvd

17,000 CPD 116th St NE