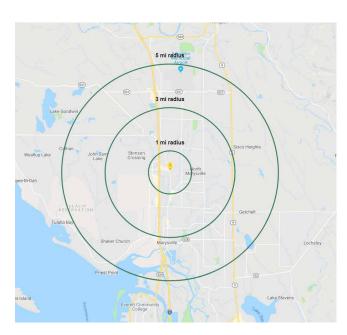

#### Population Average HH Income **Daytime Population** Regis - 2018 \$91,675 10,669 Mile 1 8,558 Mile 3 45,477 \$88,587 34,504 Mile 5 89,531 \$94,594 58,639