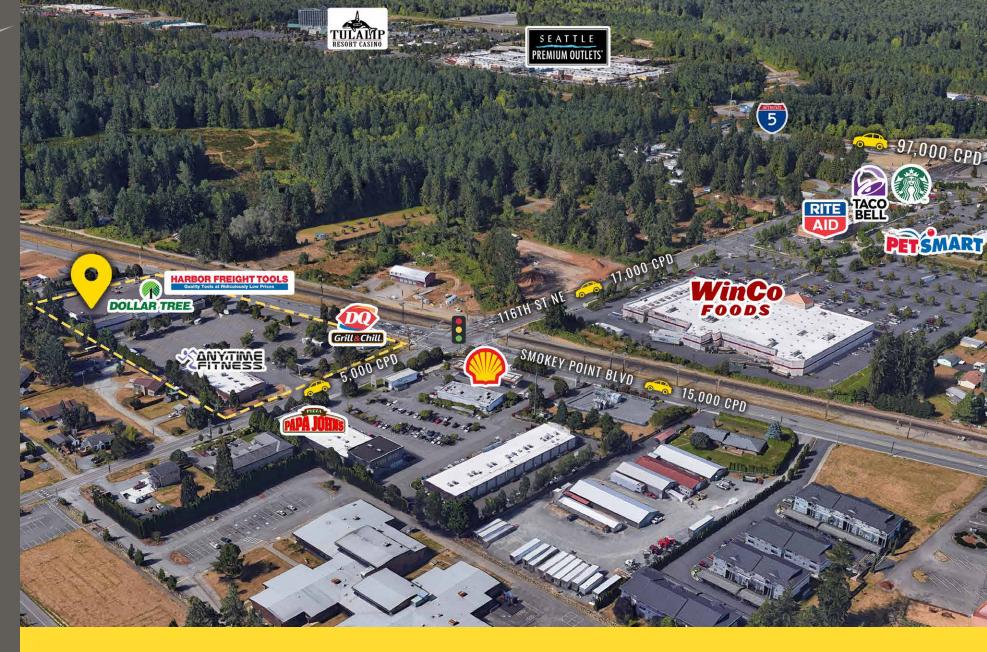

### **NEARBY TENANTS**

Located moments from access to Interstate 5

Located near the busy Seattle Premium Outlets

15,000 CPD Smokey Point Blvd

17,000 CPD 116th St NE