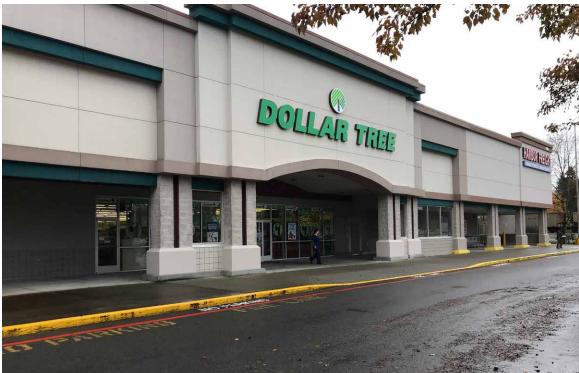

# 19,219 SF \$12.00 PSF PLUS NNN (CAN BE DEMISED)

- Newly Remodeled shopping center anchored by Dollar Tree and Harbor Freight. Co-tenants include Dairy Queen, Anytime Fitness, Jet City Pizza, Kami Teriyaki, and more.
- Pylon Signage Available
- New Facade