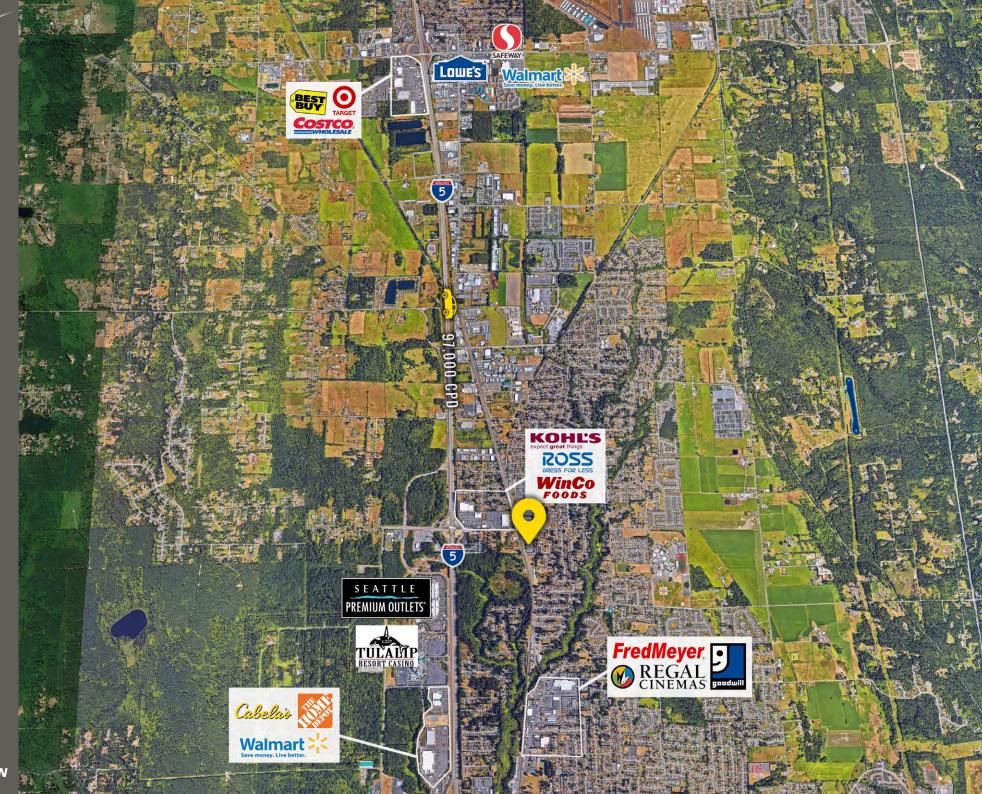

### **NEARBY TENANTS**

Located moments from access to Interstate 5

Located near the busy Seattle Premium Outlets

15,000 CPD Smokey Point Blvd

17,000 CPD 116th St NE