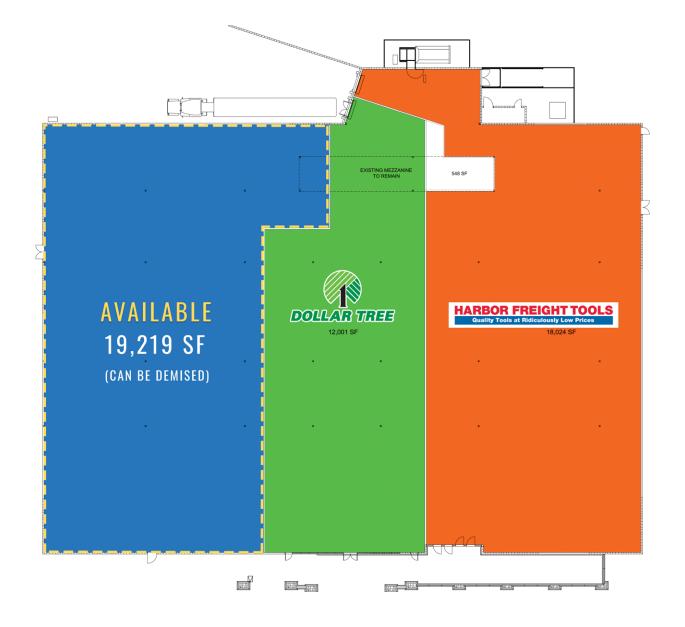

# 19,219 SF \$12.00 PSF PLUS NNN (CAN BE DEMISED)

- Newly Remodeled shopping center anchored by Dollar Tree and Harbor Freight. Co-tenants include Dairy Queen, Anytime Fitness, Jet City Pizza, Kami Teriyaki, and more.
- Pylon Signage Available
- New Facade