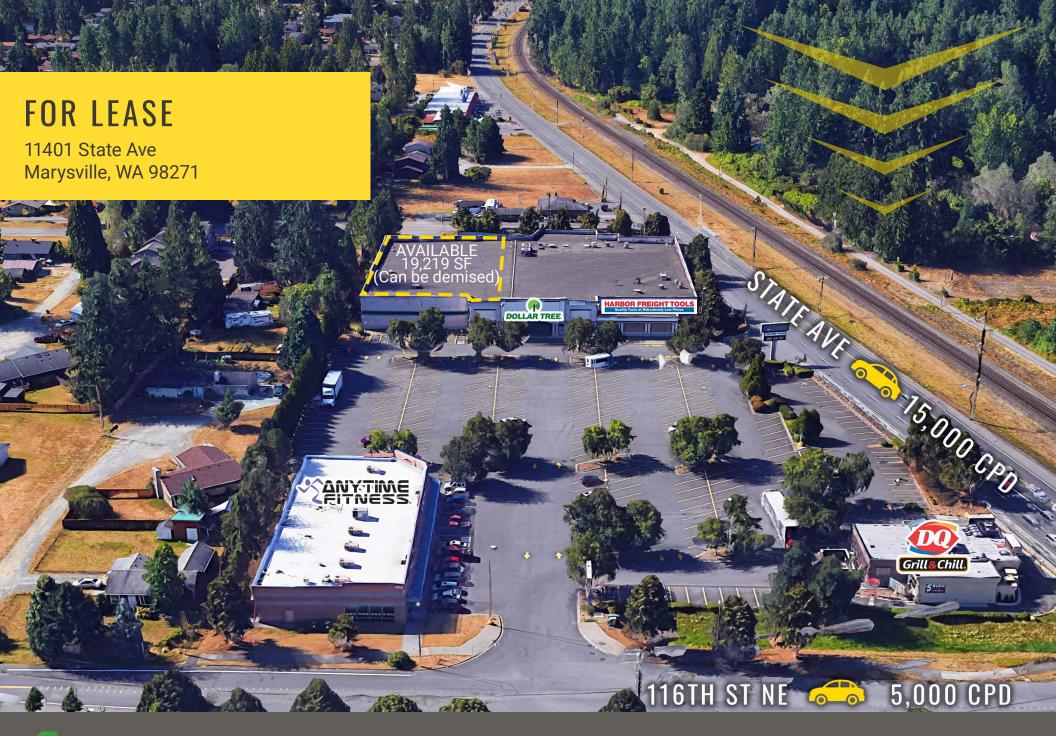

## 11401 STATE AVE:

# 19,219 SF \$12.00 PSF PLUS NNN (CAN BE DEMISED)

- Newly Remodeled shopping center anchored by Dollar Tree and Harbor Freight. Co-tenants include Dairy Queen, Anytime Fitness, Jet City Pizza, Kami Teriyaki, and more.
- Pylon Signage Available
- New Facade

### **NEARBY TENANTS**

Located moments from access to Interstate 5

Located near the busy Seattle Premium Outlets

15,000 CPD Smokey Point Blvd

17,000 CPD 116th St NE