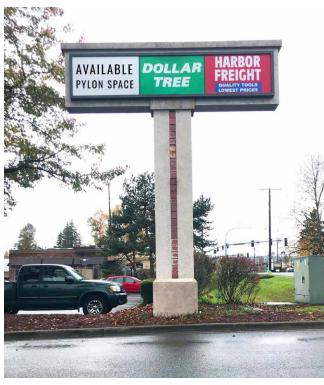

# 19,219 SF \$12.00 PSF PLUS NNN (CAN BE DEMISED)

- Newly Remodeled shopping center anchored by Dollar Tree and Harbor Freight. Co-tenants include Dairy Queen, Anytime Fitness, Jet City Pizza, Kami Teriyaki, and more.
- Pylon Signage Available
- New Facade