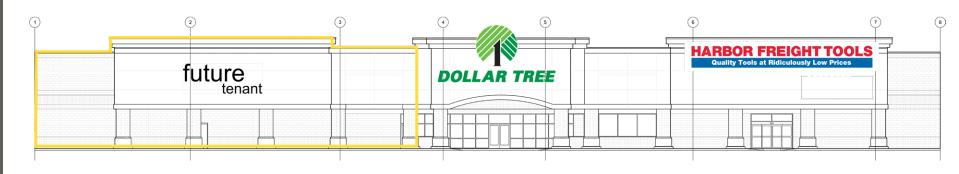

# 19,219 SF \$12.00 PSF PLUS NNN (CAN BE DEMISED)

- Newly Remodeled shopping center anchored by Dollar Tree and Harbor Freight. Co-tenants include Dairy Queen, Anytime Fitness, Jet City Pizza, Kami Teriyaki, and more.
- Pylon Signage Available
- New Facade