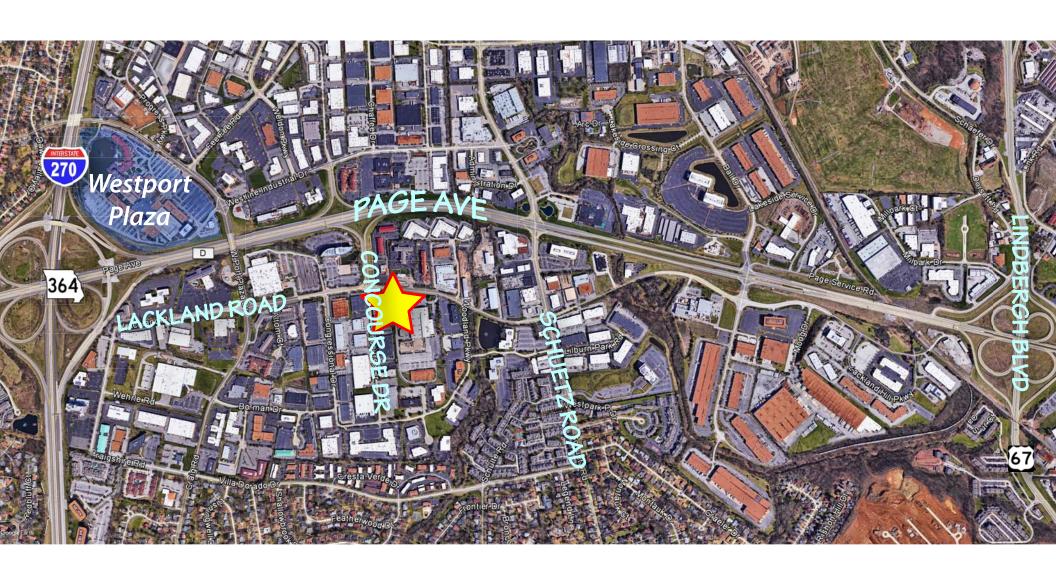

## 2,025 SF OFFICE / WAREHOUSE / SERVICE CENTER **AVAILABLE FOR LEASE**

- 2,025 SF Available
- 2074 Concourse Drive
- 70% office buildout
- 100% HVAC
- Dock loading
- **LEASE RATE: \$6.00 PSF NNN**

- Attractive service center building with excellent parking
- Lackland Road visibility
- Located at the intersection of Lackland Road and Concourse Drive
- Convenient access to I-270 via Page Ave
- Within close proximity to Westport Plaza amenities offering a variety of dining, entertainment and lodging venues