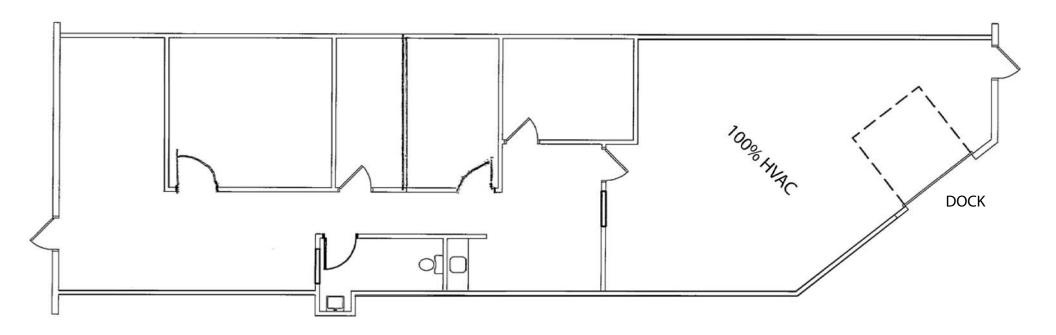

course Drive St. Louis, MO 63146

## 2,025 SF OFFICE / WAREHOUSE / SERVICE CENTER **AVAILABLE FOR LEASE**



- 2,025 SF Available
- 2074 Concourse Drive
- 70% office buildout
- 100% HVAC
- Dock loading
- **LEASE RATE: \$6.00 PSF NNN**

- Attractive service center building with excellent parking
- Lackland Road visibility
- Located at the intersection of Lackland Road and Concourse Drive
- Convenient access to I-270 via Page Ave
- Within close proximity to Westport Plaza amenities offering a variety of dining, entertainment and lodging venues

St. Louis, MO 63141

Telephone 314.872.9140 FAX 314.872.9001

> Visit our website: www.hutkin.com

> > CONTACT

Bo Keefer bkeefer@hutkin.com Direct 314.708.1258 Cell 314.973.1242

Tony Giarratano tony@hutkin.com Direct 314.708.4922 Cell 314.276.2352



2074 CONCOURSE DR 2,025 SF

## **Lackland-Concourse**

11854-11862 Lackland Road / 2052-2092 Concourse Drive St. Louis, MO 63146

## 2,025 SF OFFICE / WAREHOUSE / SERVICE CENTER AVAILABLE FOR LEASE