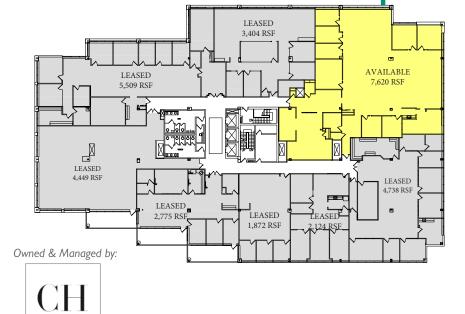

# 3<sup>rd</sup> Floor - Floorplan

### Available Space

Plaza Level .......... 1.358 SF - Leased

Plaza Level ......1.764 SF

Plaza Level ......2.997 SF

1st Floor ...... 3,948 SF - Leased

2<sup>nd</sup> Floor .......<del>2,240 SF</del>- Leased

2<sup>nd</sup> Floor ......2.241 SF

3rd Floor ......... 4.449 SF - Leased

3<sup>rd</sup> Floor .........4.738 SF - Leased

3<sup>rd</sup> Floor ..........7,620 SF

3<sup>rd</sup> Floor .......<del>2.775 SF</del> - Leased