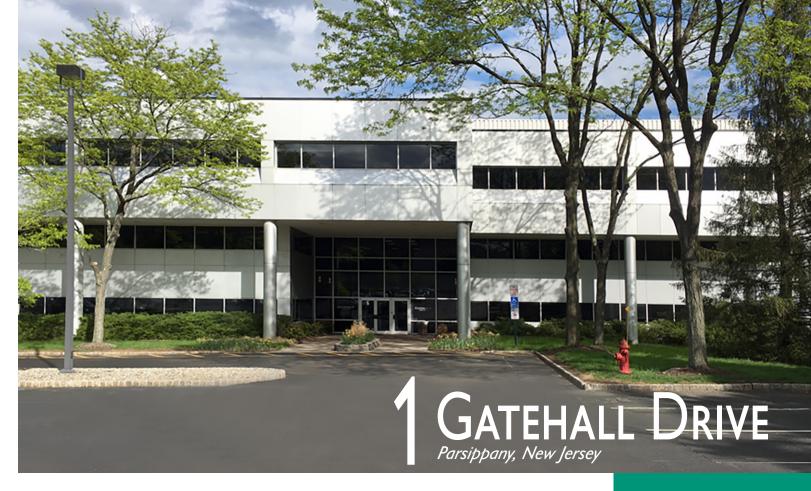

One Gatehall Drive is located in the heart of Morris County at the major intersection of I-80, I-287, Rt 10 and Rt 202. The buildings architectural features include three levels of balconies giving the property unique and pleasing aesthetics, along with offering a saw tooth design, providing multiple corner offices per floor. One Gatehall Drive is close to several fine restaurants, shopping centers, hotels, and banks.