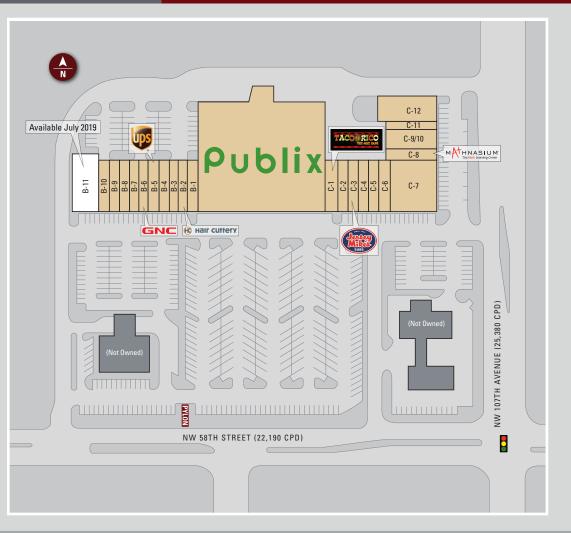

# SITE PLAN

| OTE    |                          | 0175    |
|--------|--------------------------|---------|
| STE    | TENANT                   | SIZE    |
| Anchor | Publix                   | 37,887  |
| B-1    | Nails                    | 1,500   |
| B-2    | Hair Cuttery             | 1,125   |
| B-3    | DDS                      | 1,125   |
| B-4    | Latina Restaurant        | 1,500   |
| B-5    | The UPS Store            | 1,500   |
| B-6    | GNC                      | 1,125   |
| B-7    | Liquor                   | 1,125   |
| B-8    | Hair                     | 1,500   |
| B-9    | Donato Dry Cleaners      | 1,125   |
| B-10   | La Fortuna Pizza         | 1,500   |
| B-11   | AVAILABLE July 2019      | 2,975   |
| C-1    | Taco Rico                | 1,500   |
| C-2    | Chinese Takeout          | 1,125   |
| C-3    | Jersey Mike's            | 1,125   |
| C-4    | Snow Kool                | 1,125   |
| C-5    | Insurance                | 1,125   |
| C-6    | Real Estate              | 1,875   |
| C-7    | Kendall Regional Medical | 5,250   |
|        | Center                   |         |
| C-8    | Mathnasium               | 1,500   |
| C-9/10 | Karate                   | 2,250   |
| C-11   | Pediatric Dentist        | 1,500   |
| C-12   | Daycare                  | 2,975   |
| TOTAL  |                          | 75,337  |
|        | AVAILABLE NO             | T OWNED |