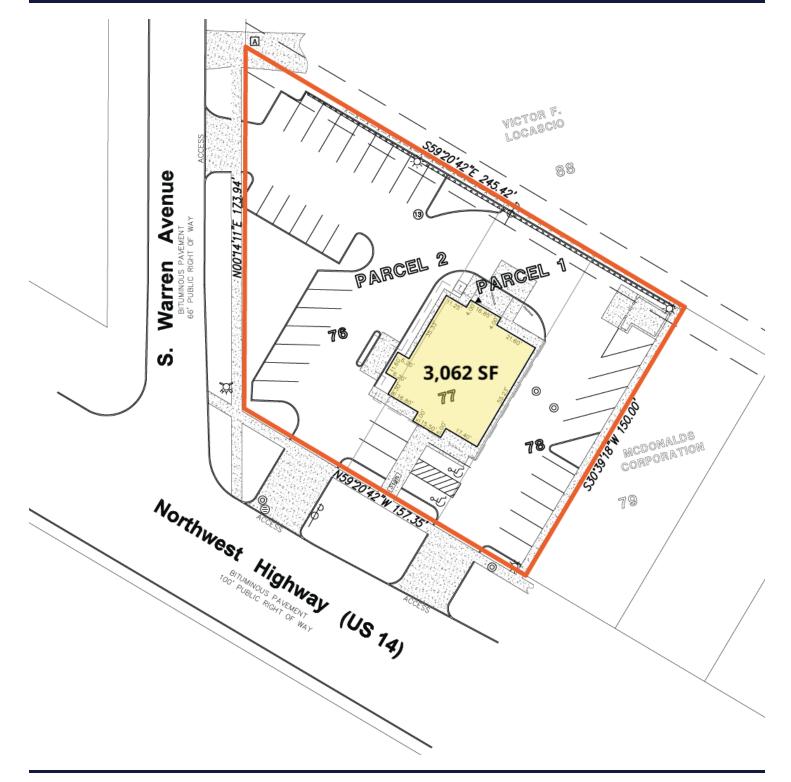

# 1540 E. Northwest Highway

## For Lease

Palatine, IL 60074 | 60074

**Retail Property** 