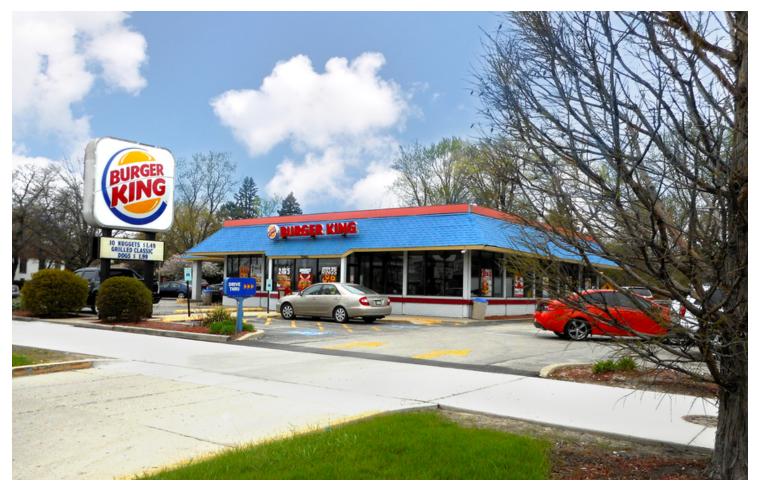

# 1540 E. Northwest Highway

Palatine, IL | 60074

## For Lease

**Retail Property** 

- ±3062 SF free standing fast food restaurant with drive-thru available for lease
- Located across the street from Arlington International Racecourse and Arlington Park Metra Station
- Close proximity to Rt-53
- Arlington Park Ridership 35,982 passengers per day
- Union Pacific Northwest Line 11,301,755 passengers in 2015
- Area tenants include McDonald's, Dunkin' Donuts, Orbit Skate Center, Arlington International Racecourse and more