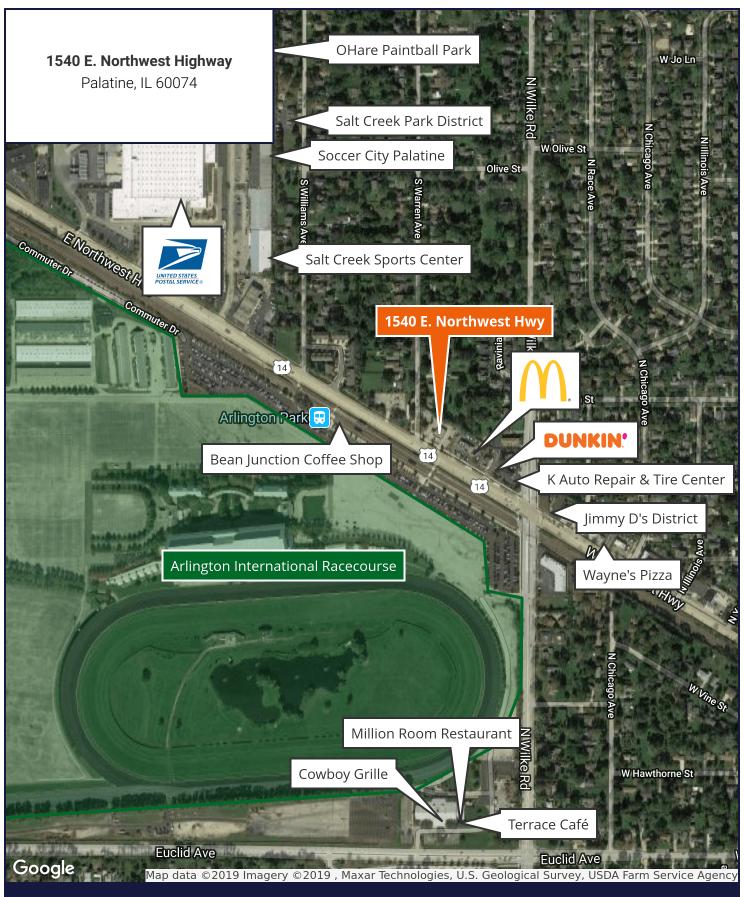

## For Lease

**Retail Property** 

- ±3062 SF free standing fast food restaurant with drive-thru available for lease
- Located across the street from Arlington International Racecourse and Arlington Park Metra Station
- Close proximity to Rt-53
- Arlington Park Ridership 35,982 passengers per day
- Union Pacific Northwest Line 11,301,755 passengers in 2015
- Area tenants include McDonald's, Dunkin' Donuts, Orbit Skate Center, Arlington International Racecourse and more