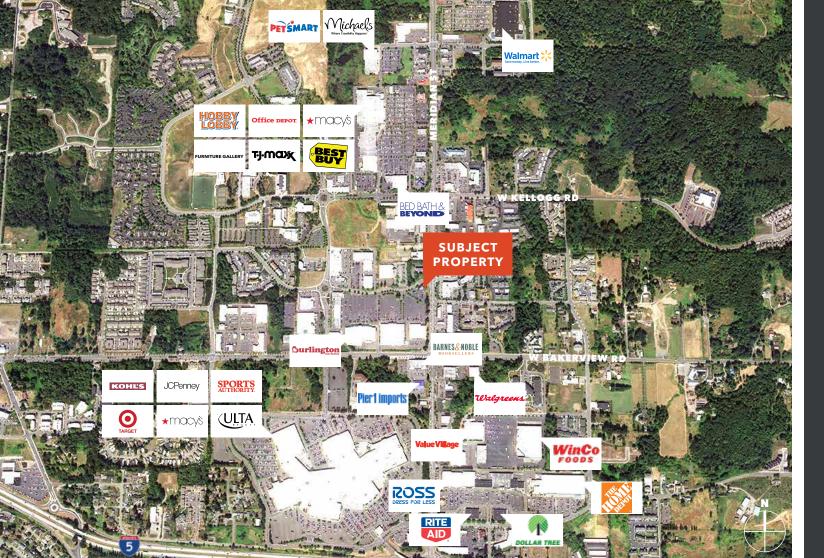

## Single Tenant Retail on large lot

4179 MERIDIAN ST, BELLINGHAM, WA 98226

5,338 SF freestanding building
75,359 SF lot area/1.73 acres
BUILT IN 1990
SIGNALIZED INTERSECTION -Approx. 30,000 vpd
\$2,985,000 sale price
NEAR Bellis Fair Mall
7.5% cap actuals
POTENTIAL for future redevelopment
SAME TENANT since 2007
\*DO NOT disturb tenant

## FOR SALE Single Tenant Retail on large lot

4179 MERIDIAN ST, BELLINGHAM, WA 98226