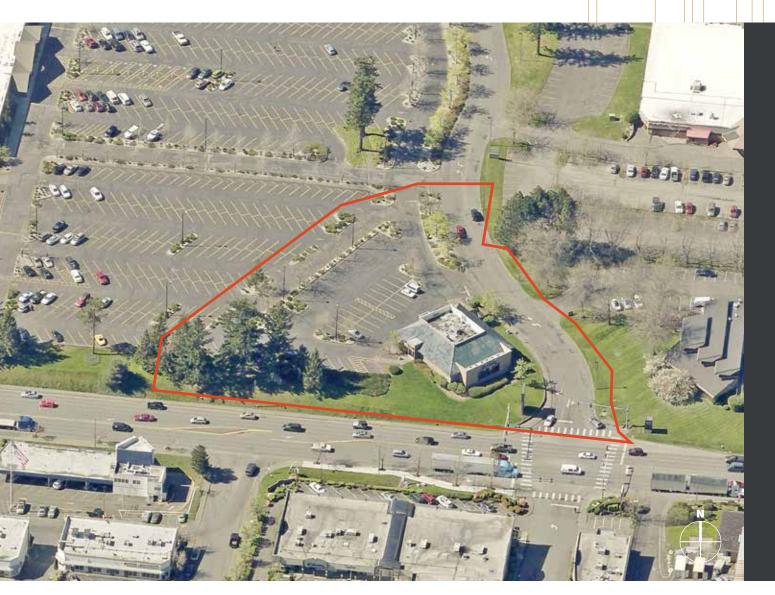

## Single Tenant Retail on large lot

4179 MERIDIAN ST, BELLINGHAM, WA 98226

5,338 SF freestanding building
75,359 SF lot area/1.73 acres
BUILT IN 1990
SIGNALIZED INTERSECTION -Approx. 30,000 vpd
\$2,985,000 sale price
NEAR Bellis Fair Mall
7.5% cap actuals
POTENTIAL for future redevelopment
SAME TENANT since 2007
\*DO NOT disturb tenant

## FOR SALE Single Tenant Retail on large lot

4179 MERIDIAN ST, BELLINGHAM, WA 98226

5,338 SF

**75,359** SF

**1.73** 

BRIAN ENGELKING 253.722.1418 brian.engelking@kidder.com

**TED SIPILA, ссім** 253.722.1421 ted.sipila@kidder.com