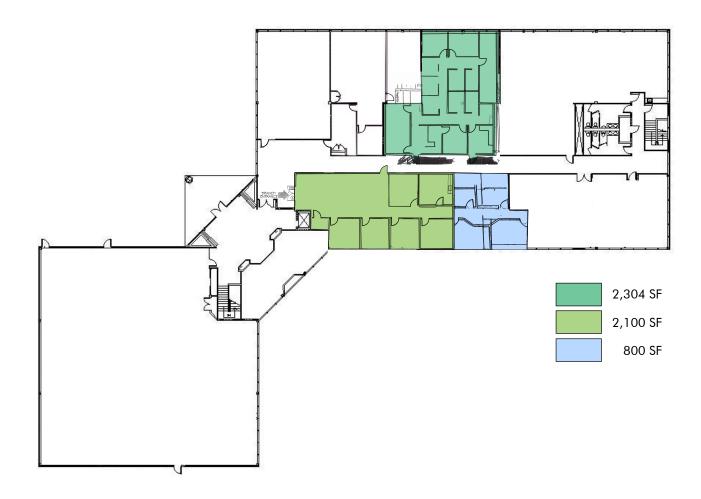

### **FLOOR PLAN**

2,304 SF/2,100 SF/800 SF - SECOND FLOOR

- + Located on the second floor 2,304 SF, 2,100 SF & 800 SF is built-out including private offices, open area, kitchen and conference room
- + \$20.00/SF full service gross