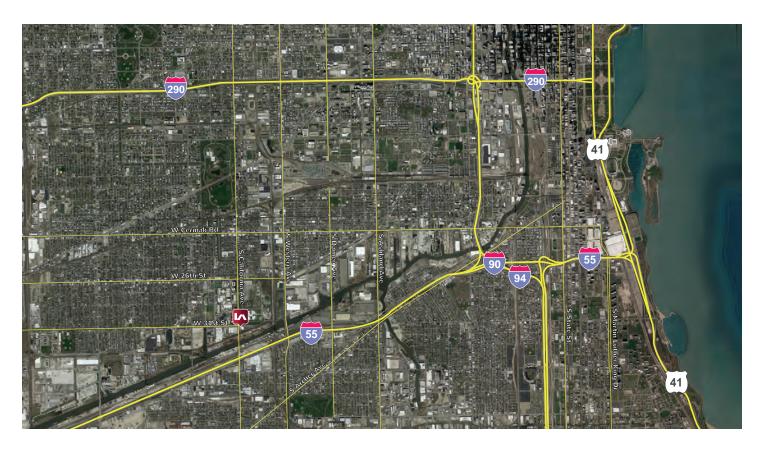

## **PROPERTY SPECIFICATIONS:**

| AVAILABLE:    | ±15,000 SF                                                                     |
|---------------|--------------------------------------------------------------------------------|
| OFFICE SIZE   | ±200 SF                                                                        |
| SITE SIZE:    | ±2 Acres Available                                                             |
| CLEAR HEIGHT: | 21'                                                                            |
| LOADING:      | 3 Exterior Docks                                                               |
| POWER:        | 400A @ 240V, 3-phase                                                           |
| RENTAL RATE:  | Subject to Offer                                                               |
| COMMENTS:     | <ul> <li>Newly Renovated (New Roof,<br/>Plumbing, Electrical, etc.)</li> </ul> |
|               | <ul> <li>Immediate Access to I-55<br/>Stevenson Expressway</li> </ul>          |