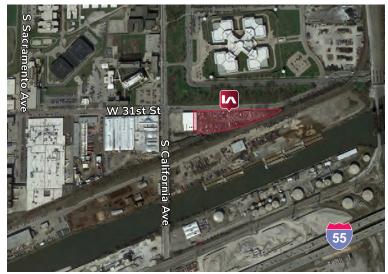

## AVAILABLE FOR LEASE 3101 S. CALIFORNIA AVENUE

Chicago, IL 60608

## **PROPERTY SPECIFICATIONS:**

| AVAILABLE:    | ±15,000 SF                                                                     |
|---------------|--------------------------------------------------------------------------------|
| OFFICE SIZE   | ±200 SF                                                                        |
| SITE SIZE:    | ±2 Acres Available                                                             |
| CLEAR HEIGHT: | 21'                                                                            |
| LOADING:      | 3 Exterior Docks                                                               |
| POWER:        | 400A @ 240V, 3-phase                                                           |
| RENTAL RATE:  | Subject to Offer                                                               |
| COMMENTS:     | <ul> <li>Newly Renovated (New Roof,<br/>Plumbing, Electrical, etc.)</li> </ul> |
|               | <ul> <li>Immediate Access to I-55<br/>Stevenson Expressway</li> </ul>          |