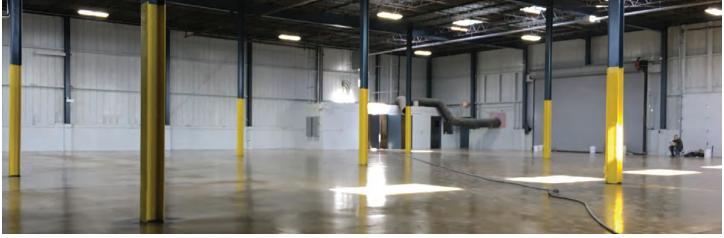

## **PROPERTY SPECIFICATIONS:**

| AVAILABLE:    | ±15,000 SF                                                                     |
|---------------|--------------------------------------------------------------------------------|
| OFFICE SIZE   | ±200 SF                                                                        |
| SITE SIZE:    | ±2 Acres Available                                                             |
| CLEAR HEIGHT: | 21'                                                                            |
| LOADING:      | 3 Exterior Docks                                                               |
| POWER:        | 400A @ 240V, 3-phase                                                           |
| RENTAL RATE:  | Subject to Offer                                                               |
| COMMENTS:     | <ul> <li>Newly Renovated (New Roof,<br/>Plumbing, Electrical, etc.)</li> </ul> |
|               | <ul> <li>Immediate Access to I-55<br/>Stevenson Expressway</li> </ul>          |