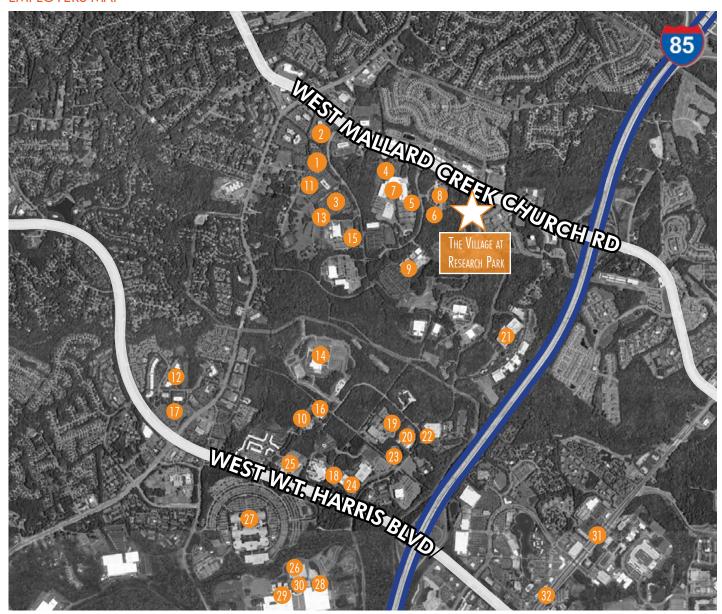

# THE VILLAGE AT RESEARCH PARK

## **NEW RETAIL DEVELOPMENT ±35,800 SF**

### **EMPLOYERS MAP**

- Republic Services 350 Employees
- HP- 100 Employees
- IRS 50 Employees
- 4 Yodle 350 Employees
- 6 OnStar 500 Employees
- City of Charlotte 500 Employees
- Red Ventures 1,200 Employees
- 8 Valspar 200 Employees

- 9 Electrolux 1,100 Employees
- IBM 75 Employees
- McKesson 300 Employees
- Merck
- Peak 10
- Duke Energy 850 Employees
- 15 The Charlotte Observer 100 Employees
- Michelin 40 Employees

- Cognizant 150 Employees
- 18 EPRI 250 Employees
- 1 AT&T 400 Employees
- Werizon 350 Employees
- TIAA 4,000 Employees
- 99 FDS
- Mallard Creek Polymers
- 24 Fox Sports 1 75 Employees

- **25** Rack Room Shoes 200 Employees
- Novant Health 100 Employees
- Wells Fargo 12,000 Employees
- AXA 600 Employees
- Allstate 1,700 Employees
- Alight 1,800 Employees
- 3 UNC Charlotte 3,000 Employees
- 32 Atrium Health 2,500 Employees