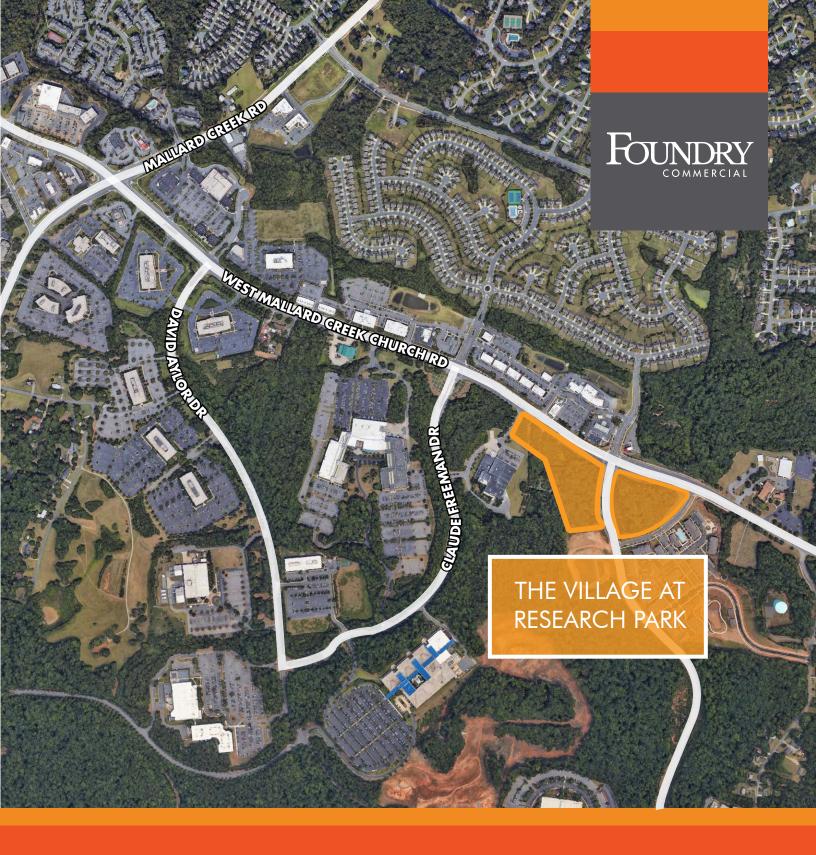

THE VILLAGE AT RESEARCH PARK CHARLOTTE, NORTH CAROLINA

NEW RETAIL DEVELOPMENT ±35,800 SF

# THE VILLAGE AT RESEARCH PARK

### **NEW RETAIL DEVELOPMENT ±35,800 SF**

### PROPERTY OVERVIEW

With an ideal location situated just 10 miles from uptown Charlotte and seconds from I-85, this brand new retail development will be joining Duke Power, Fifth Third Bank, IBM, Michelin, Electrolux, and Wells Fargo. University Research Park (URP) is one of the nation's largest university research parks. URP is the second largest employment center within the second largest retail center in the region. Its 30,000 employees range from back office support to corporate headquarters and research facilities.