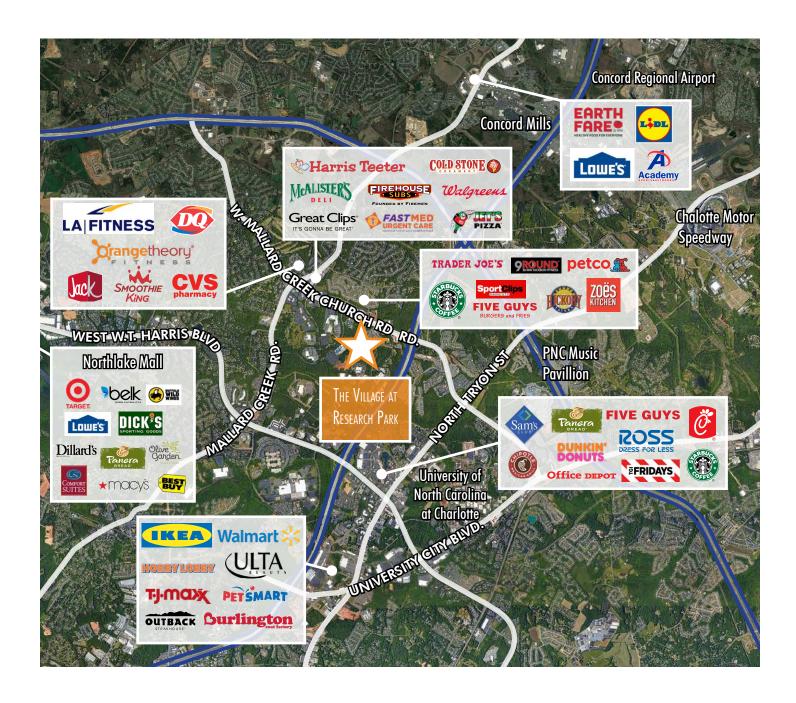

# THE VILLAGE AT RESEARCH PARK

## **NEW RETAIL DEVELOPMENT ±35,800 SF**

### RETAIL MARKET OVERVIEW

For more information, please contact:

**TOMMY TRIMBLE** 

Vice President / Broker 704.414.7460 tommy.trimble@foundrycommercial.com