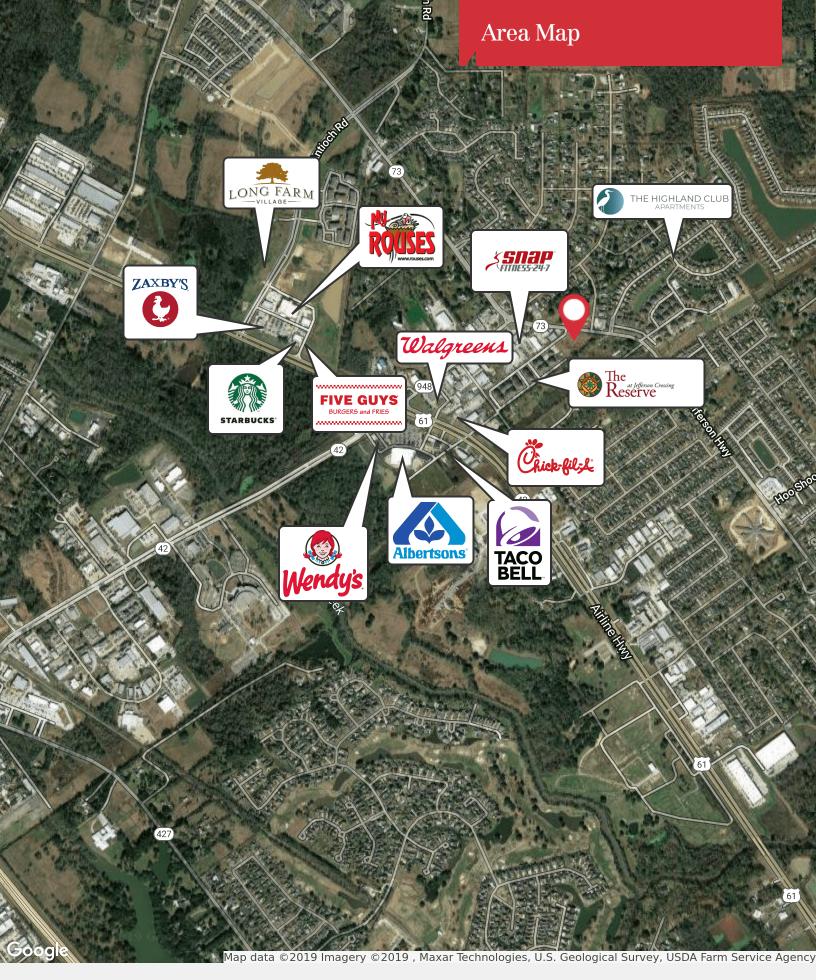

### **Property Highlights**

- ± 3.15 Acres For Sale, Price Reduced
- Cleared Land near Corner of Highland Rd & Jefferson Hwy
- Surrounded by the Reserve at Jefferson Crossing Apartments,
  Highland Club Apartments, and the Highland Club Business PArk
- Short Drive to Long Farm Village and Interstate 10
- SPUD Zoning
- Area Rapidly Growing