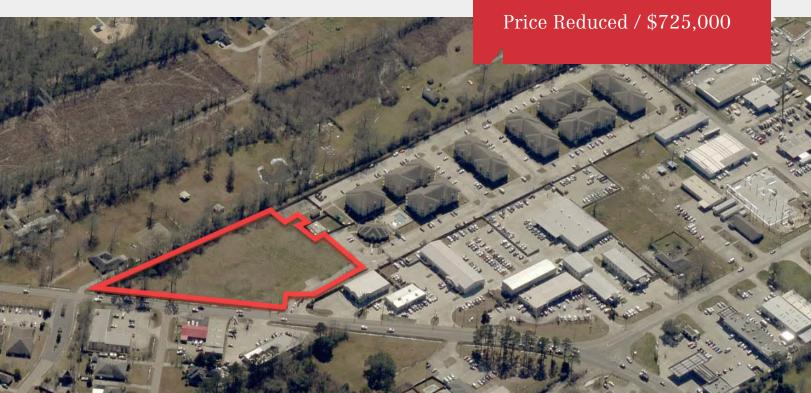

# 17232 Jefferson Highway

Baton Rouge, Louisiana 70817

### **Property Highlights**

- ± 3.15 Acres For Sale, Price Reduced
- Cleared Land near Corner of Highland Rd & Jefferson Hwy
- Surrounded by the Reserve at Jefferson Crossing Apartments,
  Highland Club Apartments, and the Highland Club Business PArk
- Short Drive to Long Farm Village and Interstate 10
- SPUD Zoning
- Area Rapidly Growing

#### Sale Price

\$725,000