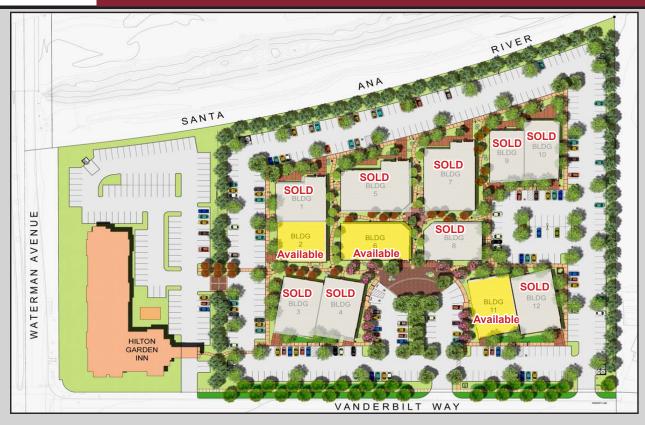

# CLASS "A" OFFICES FOR SALE SUMMIT AT TRI CITY

San Bernardino, CA

| Bldg # | Address        | Square Feet | Floors | Price       | Status    |
|--------|----------------|-------------|--------|-------------|-----------|
| 1      | 362 Vanderbilt | 5,160       | 1      |             | Sold      |
| 2      | 356 Vanderbilt | 4,970       | 1      | \$670,950   | Available |
| 3      | 350 Vanderbilt | 5,609       | 1      |             | Sold      |
| 4      | 368 Vanderbilt | 5,612       | 1      |             | Sold      |
| 5      | 380 Vanderbilt | 14,968      | 2      |             | Sold      |
| 6      | 374 Vanderbilt | 12,428      | 2      | \$1,677,780 | Available |
| 7      | 412 Vanderbilt | 16,493      | 2      |             | Sold      |
| 8      | 406 Vanderbilt | 10,569      | 2      |             | Sold      |
| 9      | 424 Vanderbilt | 4,339       | 1      |             | Sold      |
| 10     | 436 Vanderbilt | 5,058       | 1      |             | Sold      |
| 11     | 418 Vanderbilt | 6,099       | 1      | \$823,365   | Available |
| 12     | 430 Vanderbilt | 6,035       | 1      |             | Sold      |
|        |                |             |        |             |           |