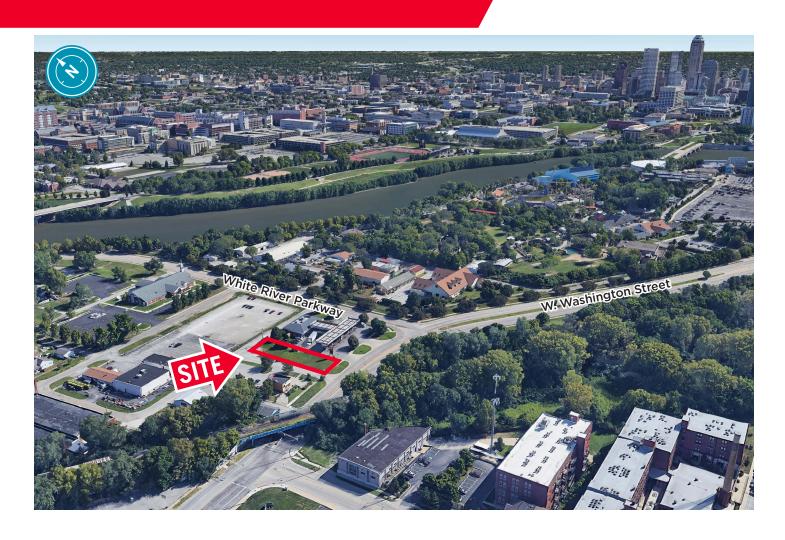

## ±0.2 ACRES

1422 W Washington Street Indianapolis, IN 46222

### **PROPERTY HIGHLIGHTS**

±0.2 Acres

Zoned C-7

PRICE REDUCED \$225,000