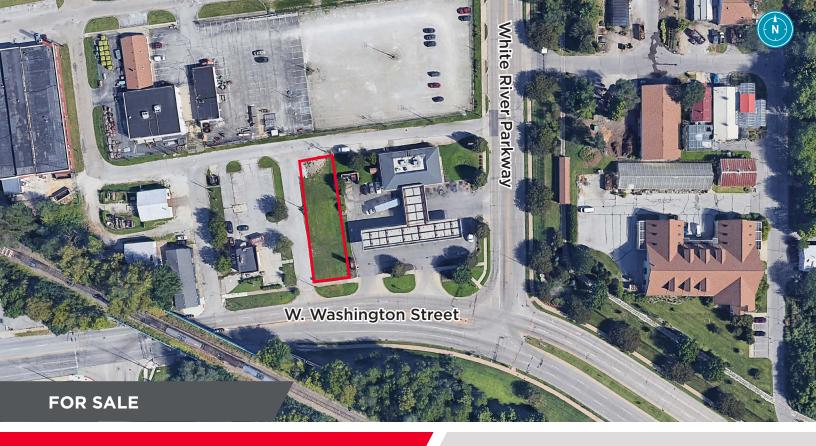

## ±0.2 ACRES

1422 W Washington Street Indianapolis, IN 46222

### **PROPERTY HIGHLIGHTS**

±0.2 Acres

Zoned C-7

PRICE REDUCED \$225,000

### **Traffic Counts**

Washington Street 18,502 AADT
White River Parkway 9,090 AADT