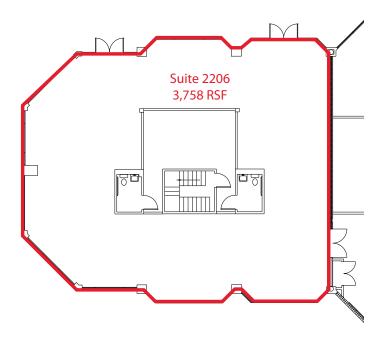

#### **FOR LEASE**

## Lake Front Office Park 2200 - 2400 Rosa L Parks Blvd



## 3,758 SF Office Space

### **Property Highlights**

- Suite 2206 3,758 SF
- Prime MetroCenter location
- · Close proximity to interstates
- Ample parking
- · Great campus environment on the lake
- Minutes from Downtown Nashville



Rob Lowe, CCIM +1 615 301 2910 rob.lowe@cushwake.com Charlie Gibson +1 615 301 2820 charlie.gibson@cushwake.com 1033 Demonbreun, Suite 600 Nashville, TN 37203 main +1 615 301 2800 fax +1 615 301 2957 cushmanwakefield.com

### **FOR LEASE**

# Lake Front Office Park 2200 - 2400 Rosa L Parks Blvd

### Floor Plan

Suite 2206 - 3,758 SF office space