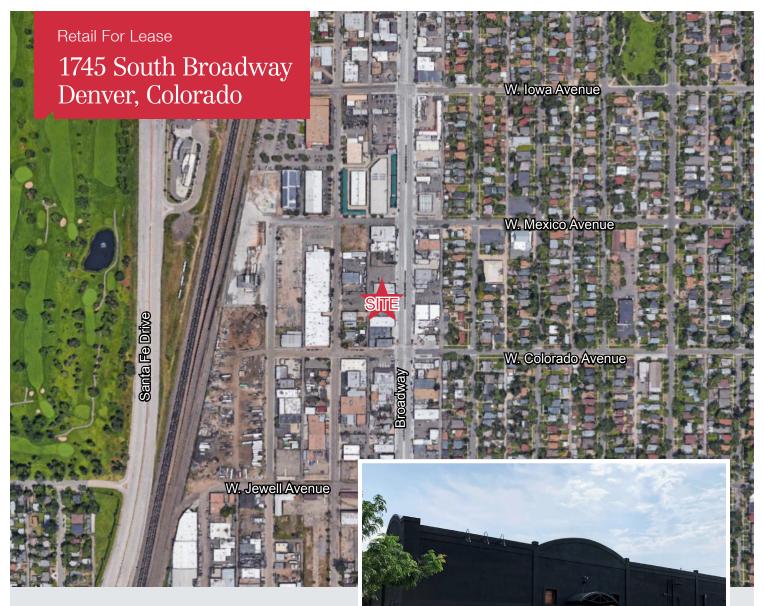

# 1745 South Broadway

Denver, Colorado 80210

## **Property Overview**

- Prime retail space featuring hard to find secured parking for customers and employees
- Great exposure on South Broadway with over 25,000 vehicles per day
- Located within the beautifully revitalized portion of South Broadway with attractive new infrastructure in place
- Surrounded by numerous retail shops, neighborhood taverns, art galleries, and antique shops
- Building signage available
- Strong growth in area population and demographics

#### Sandy Feld

303 565 3024 sfeld@shamesmakovsky.com

1400 Glenarm Place, Suite 100 Denver, CO 80202 303 534 5005

naishamesmakovsky.com

| Traffic Counts                 | Vehicles/Day |  |
|--------------------------------|--------------|--|
| Broadway & W. Mexico Ave.      | 25,000       |  |
| W. Evans Ave. & Broadway       | 57,000       |  |
| S. Santa Fe Dr. & W. Iowa Ave. | 87,000       |  |