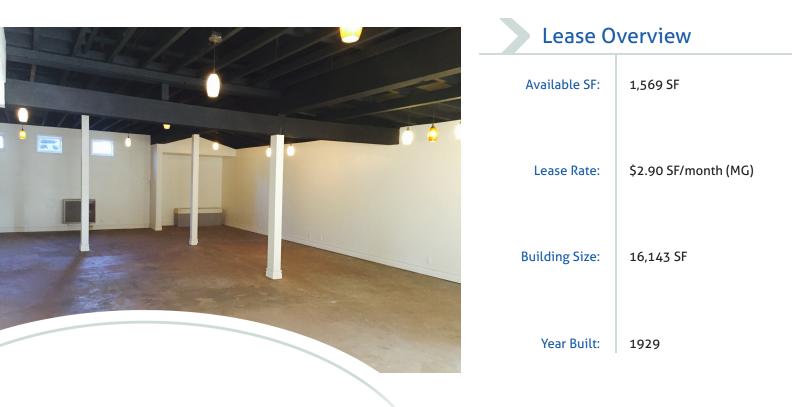

## Laguna Village Commercial - Office/Retail

976 South Coast Highway • Laguna Beach, CA 92651



### **Property Overview**

Property Excellent Office/Retail Space situated in the heart of Laguna Beach. Just steps from the sand, this Retail Opportunity experiences an abundance of foot traffic. The space offers a back office as well as a cozy outdoor patio area perfect for gatherings, which would be an ideal location for any Business looking to be immersed by the Laguna Beach Lifestyle.

Location Prime Laguna Beach location at the intersection of Anita Street and South Coast Highway. The property is positioned amid an extremely affluent Retail corridor. Adjacent Retailers are an eclectic mixture of creative and artistic oriented businesses.

Presented by

CHANDLER KELLEY 949.423.6990 x 3078 chandler.kelley@svn.com BRE #01963781 DENNIS MOORE, CCIM 949.540.9068

moored@svn.com BRE #0132