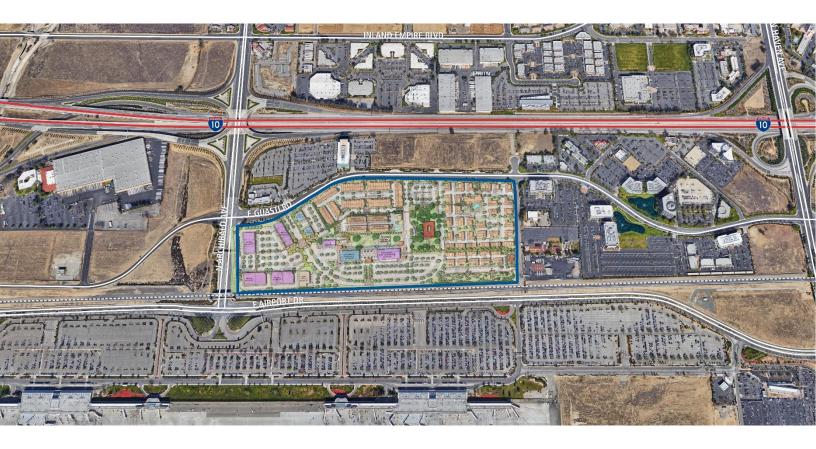

## PROPERTY OVERVIEW

The Historic Guasti District is a mixed-use development consisting of residential, retail, entertainment, hospital, and historic uses. Existing historical buildings are centrally located in the property and are planned to be integrated into the community.

- The Property is partially improved with 175,000 sf of existing historic buildings centrally located on the site.
- The Property consists of ±55.42 gross acres. Approximately 21 acres can be used for residential development.
- The Property is located within the Guasti Plaza Specific Plan, which was approved by the City of Ontario.