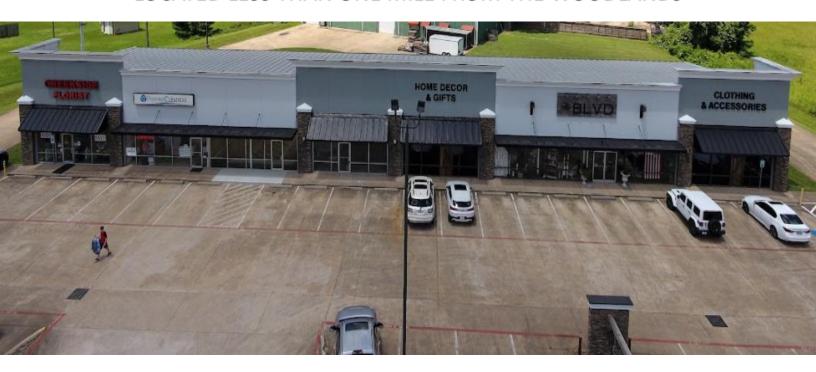

## Creekside Plaza

24251 FM 2978 Rd. – Tomball, TX 77375 LOCATED LESS THAN ONE MILE FROM THE WOODLANDS

#### **Description**

This 10,000 square foot Retail Center offers excellent exposure on a major throughfare in Tomball. The property offers competitive lease rates and a great tenant mix. The property was constructed in 2013.

The area has strong demographics and is in a rapidly growing market and is well located on a major roadway with high traffic counts. This property offers a white boxed space for immediate occupancy. The tenant mix includes a successful Boutique, Dry Cleaners, Florist and Real Estate Development Co.