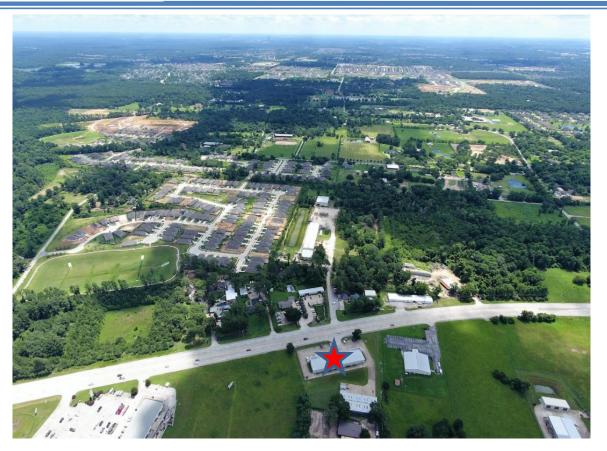

## Creekside Plaza

24251 FM 2978 Rd. – Tomball, TX 77375 LOCATED LESS THAN ONE MILE FROM THE WOODLANDS

The area has strong demographics and is in a rapidly growing market and is well located on a major roadway with high traffic counts. This property offers a white boxed space for immediate occupancy. The tenant mix includes a successful Boutique, Dry Cleaners, Florist and Real Estate Development Co.