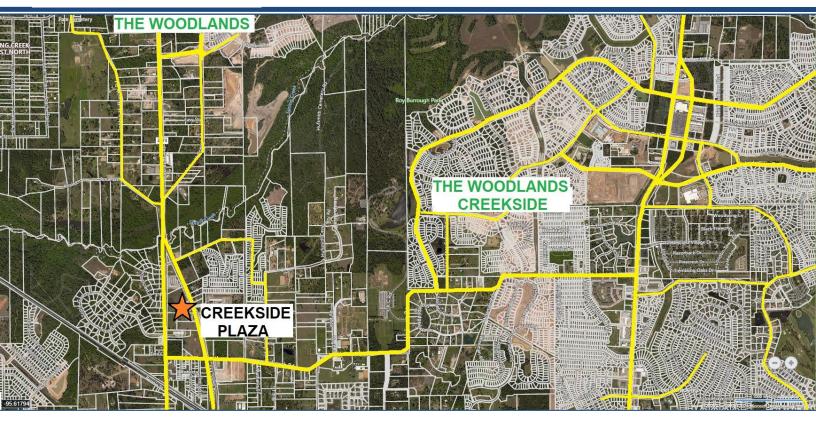

## Creekside Plaza

24251 FM 2978 Rd. – Tomball, TX 77375 LOCATED LESS THAN ONE MILE FROM THE WOODLANDS