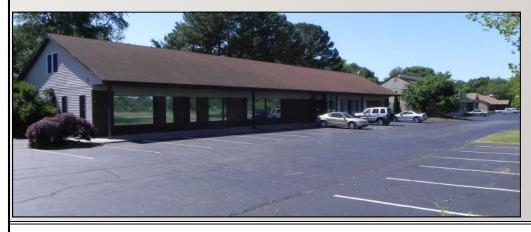

## PROPERTY FOR SALE OR LEASE

14 Village Square

Smyrna, DE

• Sale price: \$1,250,000 Lease Price: \$14.50 psf NNN

• Space Available: 8,360+/- SF

• Acreage: .91+/- Acres

• Zoning: BN

Tax Parcel: 1-00-02804-01-3702-000Traffic Counts: 36,453 AADT 2008

## PROPERTY FOR SALE OR LEASE

14 Village Square Smyrna, DE

Office building located on Route 13 just south of town limits of Smyrna