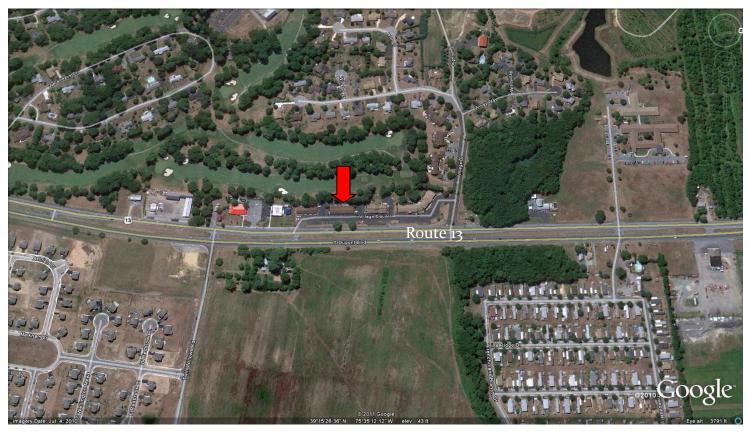

## PROPERTY FOR SALE OR LEASE

14 Village Square Smyrna, DE

Office building located on Route 13 just south of town limits of Smyrna