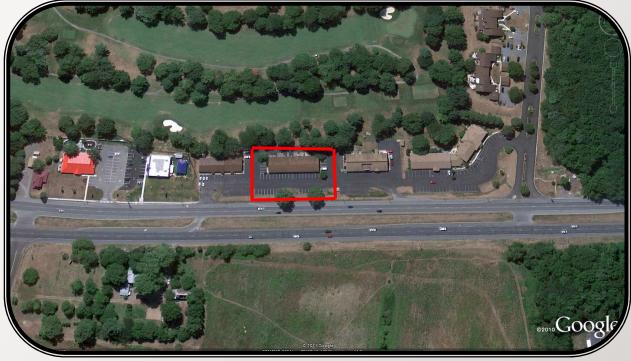

## PROPERTY FOR SALE OR LEASE

14 Village Square

Smyrna, DE

• Sale price: \$1,250,000 Lease Price: \$14.50 psf NNN

• Space Available: 8,360+/- SF

• Acreage: .91+/- Acres

• Zoning: BN

Tax Parcel: 1-00-02804-01-3702-000Traffic Counts: 36,453 AADT 2008

## PROPERTY FOR SALE OR LEASE

14 Village Square Smyrna, DE

Office building located on Route 13 just south of town limits of Smyrna