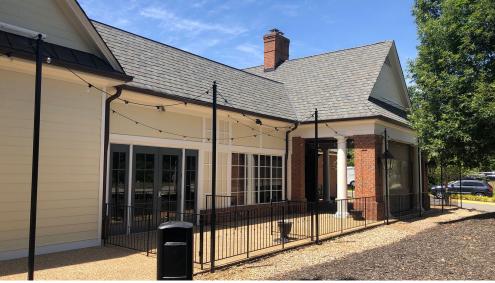

### **Property Features**

- TWO SPACES AVAILABLE
  - 3.776 SF SECOND GEN RESTAURANT SPACE
  - 1.159 SF FORMER ICE CREAM SPACE
- Space can be expanded up to 4,935 SF
- All existing FF&E included kitchen hood, walk-in coolers, triple sink, prep cooler, tables, chairs, etc.
- Excellent signage along Midlothian Turnpike including dedicated monument sign and panel on pylon sign
- Multiple indoor seating areas, working brick fireplace and private dining room area with access to dedicated patio area
- Large outdoor seating with covered area and fireplace
- Ample parking area by main entrance with cross parking across the