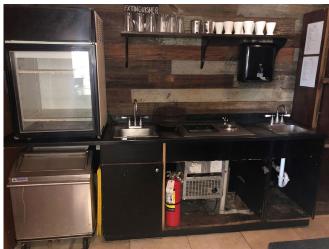

### **Property Features**

- TWO SPACES AVAILABLE
  - 3.776 SF SECOND GEN RESTAURANT SPACE
  - 1.159 SF FORMER ICE CREAM SPACE
- Space can be expanded up to 4,935 SF
- All existing FF&E included kitchen hood, walk-in coolers, triple sink, prep cooler, tables, chairs, etc.
- Excellent signage along Midlothian Turnpike including dedicated monument sign and panel on pylon sign
- Multiple indoor seating areas, working brick fireplace and private dining room area with access to dedicated patio area
- Large outdoor seating with covered area and fireplace
- Ample parking area by main entrance with cross parking across the