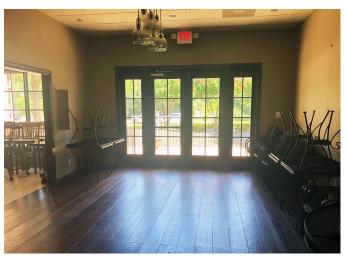

### **Property Features**

- TWO SPACES AVAILABLE
  - 3.776 SF SECOND GEN RESTAURANT SPACE
  - 1.159 SF FORMER ICE CREAM SPACE
- Space can be expanded up to 4,935 SF
- All existing FF&E included kitchen hood, walk-in coolers, triple sink, prep cooler, tables, chairs, etc.
- Excellent signage along Midlothian Turnpike including dedicated monument sign and panel on pylon sign
- Multiple indoor seating areas, working brick fireplace and private dining room area with access to dedicated patio area
- Large outdoor seating with covered area and fireplace
- Ample parking area by main entrance with cross parking across the