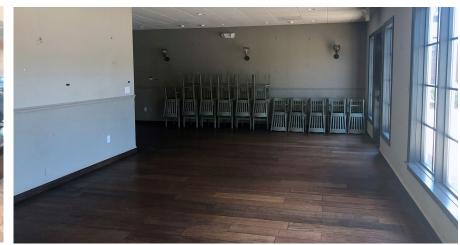

### **Property Features**

- TWO SPACES AVAILABLE
  - 3.776 SF SECOND GEN RESTAURANT SPACE
  - 1.159 SF FORMER ICE CREAM SPACE
- Space can be expanded up to 4,935 SF
- All existing FF&E included kitchen hood, walk-in coolers, triple sink, prep cooler, tables, chairs, etc.
- Excellent signage along Midlothian Turnpike including dedicated monument sign and panel on pylon sign
- Multiple indoor seating areas, working brick fireplace and private dining room area with access to dedicated patio area
- Large outdoor seating with covered area and fireplace
- Ample parking area by main entrance with cross parking across the