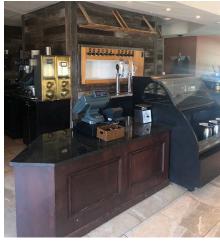

### **Property Features**

- TWO SPACES AVAILABLE
  - 3.776 SF SECOND GEN RESTAURANT SPACE
  - 1.159 SF FORMER ICE CREAM SPACE
- Space can be expanded up to 4,935 SF
- All existing FF&E included kitchen hood, walk-in coolers, triple sink, prep cooler, tables, chairs, etc.
- Excellent signage along Midlothian Turnpike including dedicated monument sign and panel on pylon sign
- Multiple indoor seating areas, working brick fireplace and private dining room area with access to dedicated patio area
- Large outdoor seating with covered area and fireplace
- Ample parking area by main entrance with cross parking across the