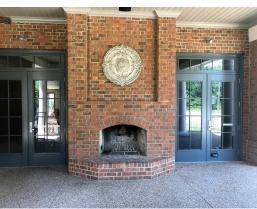

### **Property Features**

- TWO SPACES AVAILABLE
  - 3.776 SF SECOND GEN RESTAURANT SPACE
  - 1.159 SF FORMER ICE CREAM SPACE
- Space can be expanded up to 4,935 SF
- All existing FF&E included kitchen hood, walk-in coolers, triple sink, prep cooler, tables, chairs, etc.
- Excellent signage along Midlothian Turnpike including dedicated monument sign and panel on pylon sign
- Multiple indoor seating areas, working brick fireplace and private dining room area with access to dedicated patio area
- Large outdoor seating with covered area and fireplace
- Ample parking area by main entrance with cross parking across the