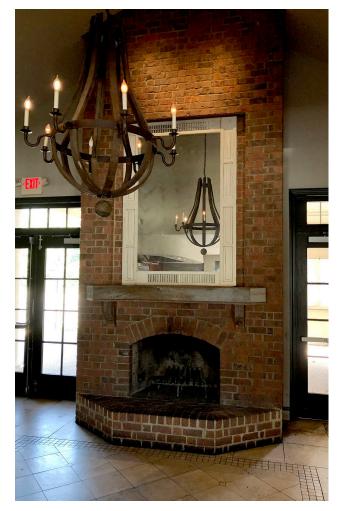

### **Property Features**

- TWO SPACES AVAILABLE
  - 3.776 SF SECOND GEN RESTAURANT SPACE
  - 1.159 SF FORMER ICE CREAM SPACE
- Space can be expanded up to 4,935 SF
- All existing FF&E included kitchen hood, walk-in coolers, triple sink, prep cooler, tables, chairs, etc.
- Excellent signage along Midlothian Turnpike including dedicated monument sign and panel on pylon sign
- Multiple indoor seating areas, working brick fireplace and private dining room area with access to dedicated patio area
- Large outdoor seating with covered area and fireplace
- Ample parking area by main entrance with cross parking across the