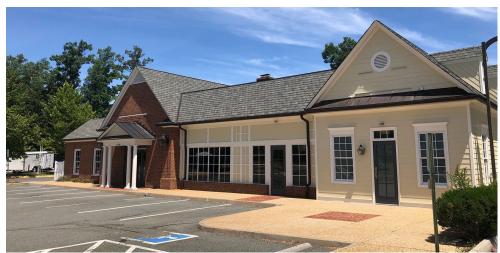

13826 Village Place Drive | Midlothian, Virginia

### **Premier Second Generation Restaurant Space Available**

For more information, contact:

### **Property Features**

- TWO SPACES AVAILABLE
  - 3.776 SF SECOND GEN RESTAURANT SPACE
  - 1.159 SF FORMER ICE CREAM SPACE
- Space can be expanded up to 4,935 SF
- All existing FF&E included kitchen hood, walk-in coolers, triple sink, prep cooler, tables, chairs, etc.
- Excellent signage along Midlothian Turnpike including dedicated monument sign and panel on pylon sign
- Multiple indoor seating areas, working brick fireplace and private dining room area with access to dedicated patio area
- Large outdoor seating with covered area and fireplace
- Ample parking area by main entrance with cross parking across the