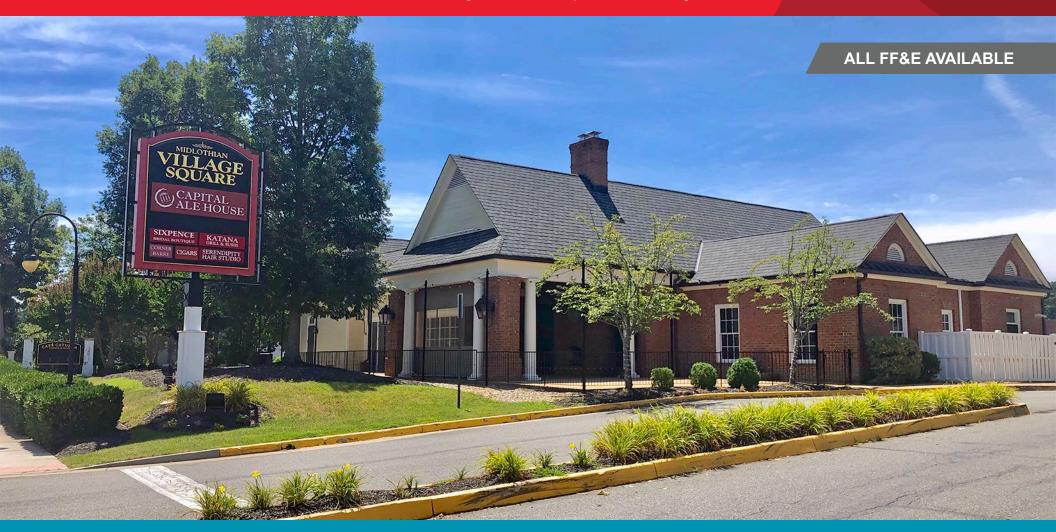

13826 Village Place Drive | Midlothian, Virginia

### **Premier Second Generation Restaurant Space Available**

For more information, contact:

### **Property Features**

- TWO SPACES AVAILABLE
  - 3.776 SF SECOND GEN RESTAURANT SPACE
  - 1.159 SF FORMER ICE CREAM SPACE
- Space can be expanded up to 4,935 SF
- All existing FF&E included kitchen hood, walk-in coolers, triple sink, prep cooler, tables, chairs, etc.
- Excellent signage along Midlothian Turnpike including dedicated monument sign and panel on pylon sign
- Multiple indoor seating areas, working brick fireplace and private dining room area with access to dedicated patio area
- Large outdoor seating with covered area and fireplace
- Ample parking area by main entrance with cross parking across the