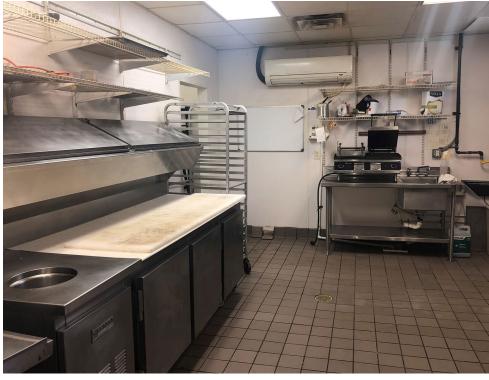

### **Property Features**

- TWO SPACES AVAILABLE
  - 3.776 SF SECOND GEN RESTAURANT SPACE
  - 1.159 SF FORMER ICE CREAM SPACE
- Space can be expanded up to 4,935 SF
- All existing FF&E included kitchen hood, walk-in coolers, triple sink, prep cooler, tables, chairs, etc.
- Excellent signage along Midlothian Turnpike including dedicated monument sign and panel on pylon sign
- Multiple indoor seating areas, working brick fireplace and private dining room area with access to dedicated patio area
- Large outdoor seating with covered area and fireplace
- Ample parking area by main entrance with cross parking across the