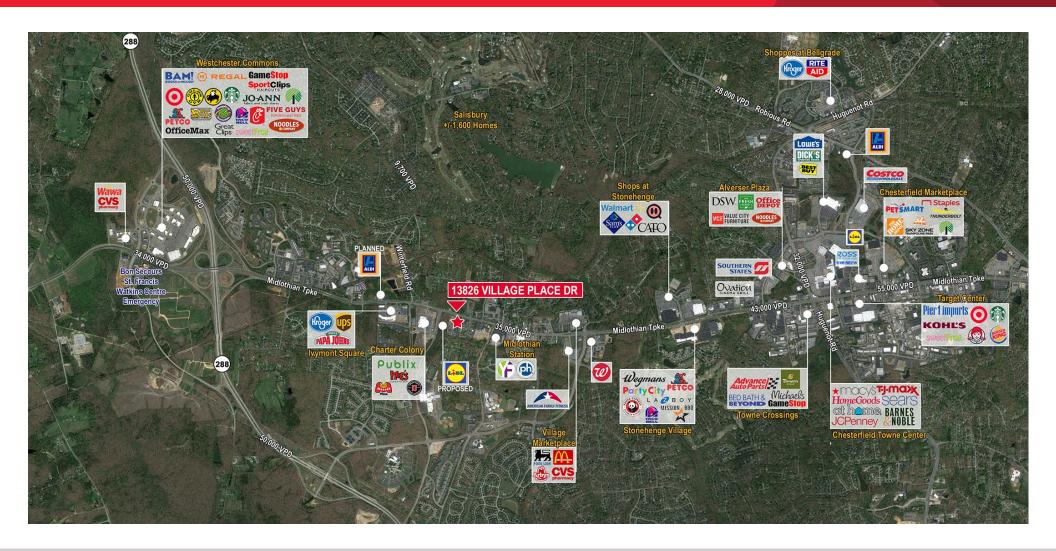

lace
- Ample parking area by main entrance with cross parking across the

| Demographics       |           |           |           |
|--------------------|-----------|-----------|-----------|
|                    | 1 Mile    | 3 Miles   | 5 Miles   |
| Population         | 4,741     | 40,475    | 96,137    |
| No. of Households  | 2,090     | 15,523    | 36,235    |
| Avg. HH Income     | \$115,729 | \$141,948 | \$127,392 |
| Daytime Population | 3,411     | 23,842    | 45,657    |

#### Join Tenants & Nearby Retailers

























For more information, contact:

#### **ALEX T. WOTRING**

Vice President 804 344 7163 alex.wotring@thalhimer.com

#### **ANNIE O'CONNOR**

Senior Associate 804 697 3451 annie.oconnor@thalhimer.com



13826 Village Place Drive | Midlothian, Virginia



For more information, contact:

**ALEX T. WOTRING** 

Vice President 804 344 7163 alex.wotring@thalhimer.com **ANNIE O'CONNOR** 

Senior Associate 804 697 3451 annie.oconnor@thalhimer.com



13826 Village Place Drive | Midlothian, Virginia



For more information, contact:

**ALEX T. WOTRING** 

Vice President 804 344 7163 alex.wotring@thalhimer.com **ANNIE O'CONNOR** 

Senior Associate 804 697 3451 annie.oconnor@thalhimer.com



13826 Village Place Drive | Midlothian, Virginia











For more information, contact:

#### **ALEX T. WOTRING**

Vice President 804 344 7163 alex.wotring@thalhimer.com

#### **ANNIE O'CONNOR**

Senior Associate 804 697 3451 annie.oconnor@thalhimer.com



13826 Village Place Drive | Midlothian, Virginia











For more information, contact:

**ALEX T. WO