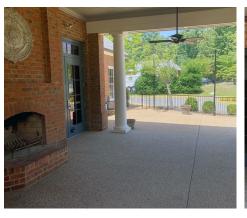

### **Property Features**

- TWO SPACES AVAILABLE
  - 3.776 SF SECOND GEN RESTAURANT SPACE
  - 1.159 SF FORMER ICE CREAM SPACE
- Space can be expanded up to 4,935 SF
- All existing FF&E included kitchen hood, walk-in coolers, triple sink, prep cooler, tables, chairs, etc.
- Excellent signage along Midlothian Turnpike including dedicated monument sign and panel on pylon sign
- Multiple indoor seating areas, working brick fireplace and private dining room area with access to dedicated patio area
- Large outdoor seating with covered area and fireplace
- Ample parking area by main entrance with cross parking across the