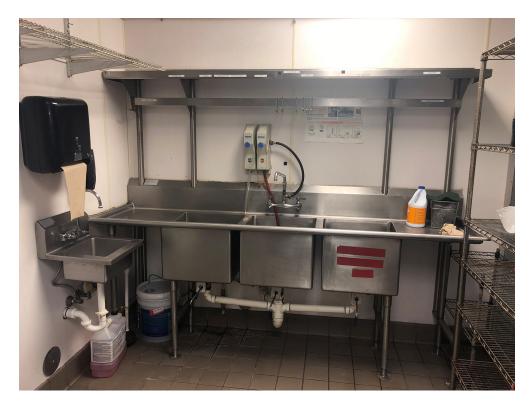

### **Property Features**

- TWO SPACES AVAILABLE
  - 3.776 SF SECOND GEN RESTAURANT SPACE
  - 1.159 SF FORMER ICE CREAM SPACE
- Space can be expanded up to 4,935 SF
- All existing FF&E included kitchen hood, walk-in coolers, triple sink, prep cooler, tables, chairs, etc.
- Excellent signage along Midlothian Turnpike including dedicated monument sign and panel on pylon sign
- Multiple indoor seating areas, working brick fireplace and private dining room area with access to dedicated patio area
- Large outdoor seating with covered area and fireplace
- Ample parking area by main entrance with cross parking across the