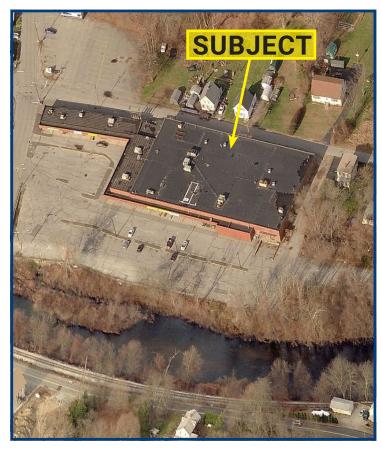

| 5 Minute | 10 Minute | 15 Minute |
|-------------------------|----------|-----------|-----------|
| <b>Total Population</b> | 2,691    | 29,750    | 66,724    |
| Total Households        | 1,081    | 11,923    | 26,230    |
| Med. HH Income          | \$72,309 | \$53,511  | \$53,256  |
| Owner Occ. Housing      | 685      | 6,328     | 14,848    |
| Renter Occ. Housing     | 396      | 5,595     | 11,382    |
| <b>Total Businesses</b> | 354      | 1,577     | 2,871     |
| Total Employees         | 5,367    | 18,829    | 37,598    |

### **Property Profile:**

**Total Building Size:** 47,000 SF **Availability:** Immediate

Parking: Large Private Lot

**Zone:** Neighborhood Commercial

## For More Information Contact:

**Bill Kane** 

860-388-9100 ext 3

bkane@paramountpartners.com



# YANTIC RIVER PLAZA FOR SALE 204 Sturtevant Street • Norwich, CT 06360





### Highlights:

- Entire plaza newly renovated
- Available immediately
- · Large private parking in an expansive lot
- Climate controlled indoor storage facility to store cars, boats, and RVs
- Asking \$1,675,000
- Tenant Roster, Income, and Expenses available upon request.

#### **■** PARAMOUNT PARTNERS