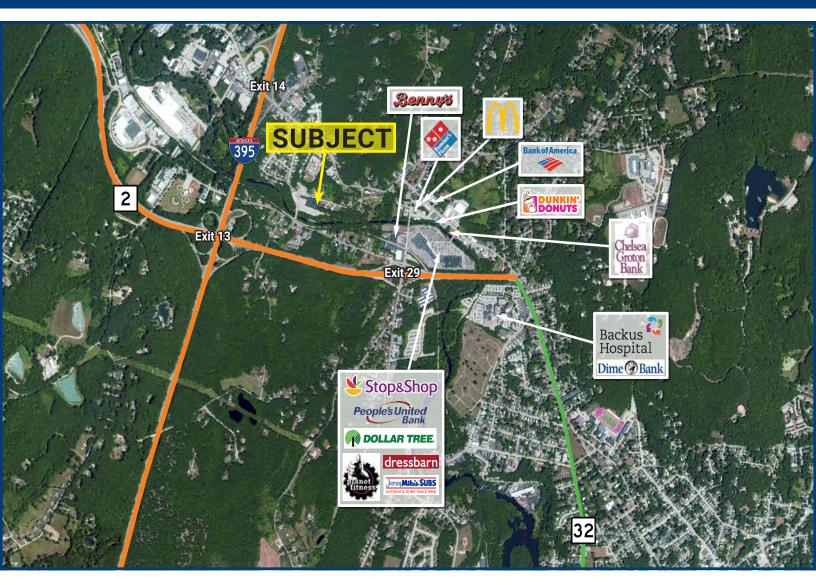

#### **Drive Time Trade Area:**

|                         | 5 Minute | 10 Minute | 15 Minute |
|-------------------------|----------|-----------|-----------|
| <b>Total Population</b> | 2,691    | 29,750    | 66,724    |
| Total Households        | 1,081    | 11,923    | 26,230    |
| Med. HH Income          | \$72,309 | \$53,511  | \$53,256  |
| Owner Occ. Housing      | 685      | 6,328     | 14,848    |
| Renter Occ. Housing     | 396      | 5,595     | 11,382    |
| <b>Total Businesses</b> | 354      | 1,577     | 2,871     |
| Total Employees         | 5,367    | 18,829    | 37,598    |