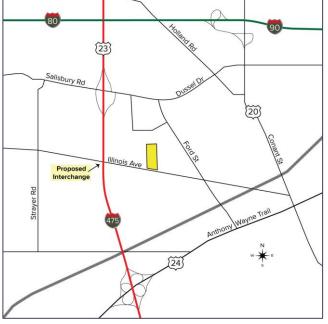

## MAUMEE SITE NEAR PLANNED INTERCHANGE

## **Comments:**

- Maumee development site located near planned interchange (estimated 2024 completion) at Maumee-Western/20-A/IIIinois Avenue.
- Site is located across from Maumee Assembly & Stamping and other nearby industry.
- Site is deed restricted against self-storage.

#### **20A INTERCHANGE PROJECT:**

The approximately \$17 million dollar, new "divergent diamond" interchange construction project at 20 N. Maumee Western and US 23 is expected to begin in March or April 2022. The final design will be like the interchange at 475 and Dixie Hwy. in Perrysburg near Costco. The new "divergent diamond" has a smaller footprint than a traditional clover leaf style of interchange and minimizes left turns into oncoming traffic which in turn reduces serious accidents. During construction 20A is not expected to be closed. At the same time as the interchange construction, ODOT will begin widening US 23 from Airport Highway to the bridge over the Maumee River to 3 lanes. These projects are expected to last for 24 months.