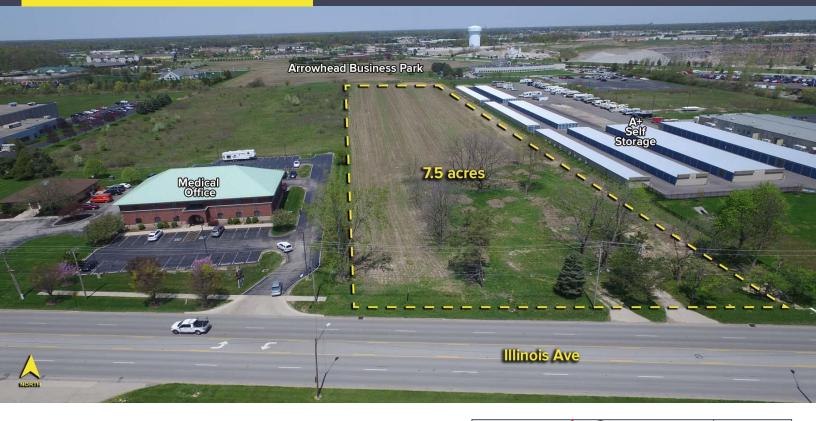

## 919 ILLINOIS AVENUE MAUMEE, OH 43537

VACANT LAND FOR SALE 7.501 Acres Available

FULL-SERVICE COMMERCIAL REAL ESTATE

## MAUMEE SITE NEAR PLANNED INTERCHANGE

## **Comments:**

- Maumee development site located near planned interchange (estimated 2024 completion) at Maumee-Western/20-A/IIIinois Avenue.
- Site is located across from Maumee Assembly & Stamping and other nearby industry.
- Site is deed restricted against self-storage.