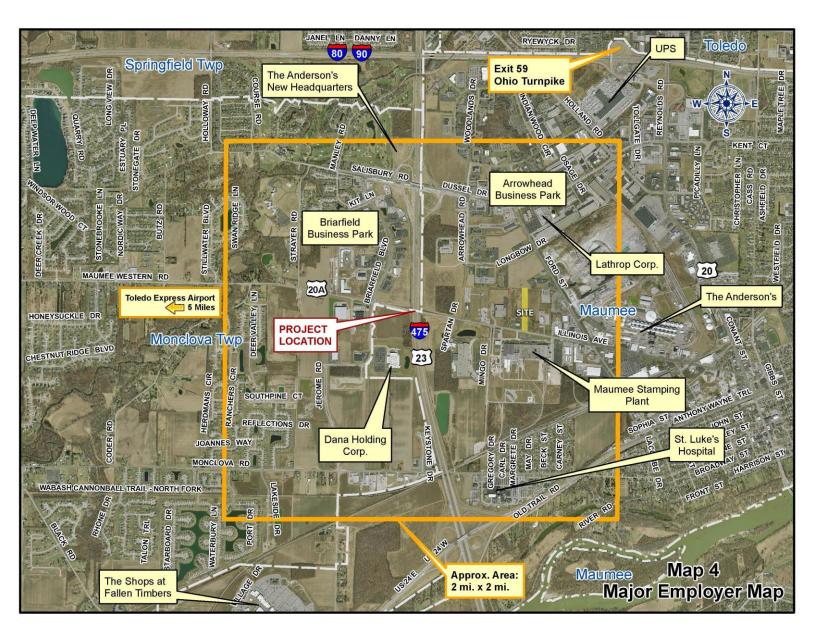

## **Comments:**

- Maumee development site located near planned interchange (estimated 2024 completion) at Maumee-Western/20-A/IIIinois Avenue.
- Site is located across from Maumee Assembly & Stamping and other nearby industry.
- Site is deed restricted against self-storage.