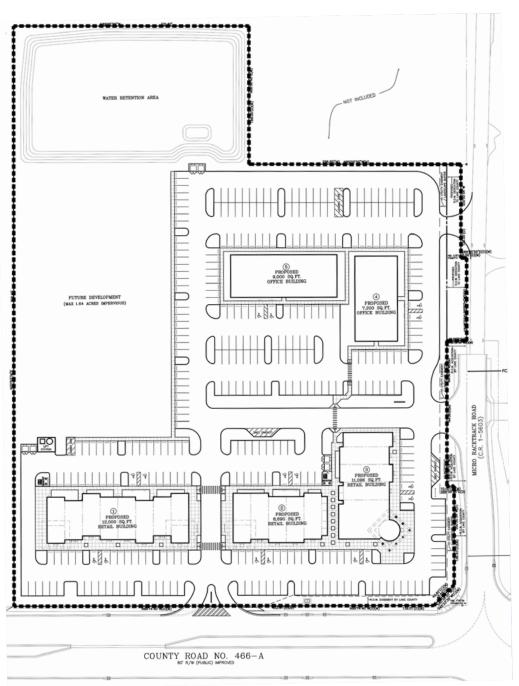

# **PROPOSED SITE PLAN**

#### **AVAILABILITIES**

- Building 1 Up to 12,000 SF Retail
- Building 2 Up to 8,690 SF Retail
- Building 3 Up to 11,096 SF Retail
- Building 4 Up to 7,200 SF Office
- Building 5 Up to 9,000 SF Office

#### THE PROPERTY

- 47,986 SF planned development
- 10.7 acres
- 350 parking spaces
- 1.37:1000 SF parking ratio