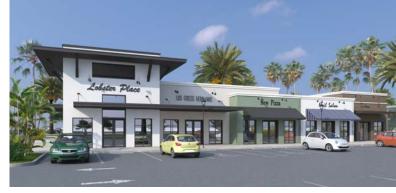

# **PROPOSED SITE PLAN**

#### **AVAILABILITIES**

- Building 1 Up to 12,000 SF Retail
- Building 2 Up to 8,690 SF Retail
- Building 3 Up to 11,096 SF Retail
- Building 4 Up to 7,200 SF Office
- Building 5 Up to 9,000 SF Office

#### THE PROPERTY

- 47,986 SF planned development
- 10.7 acres
- 350 parking spaces
- 1.37:1000 SF parking ratio