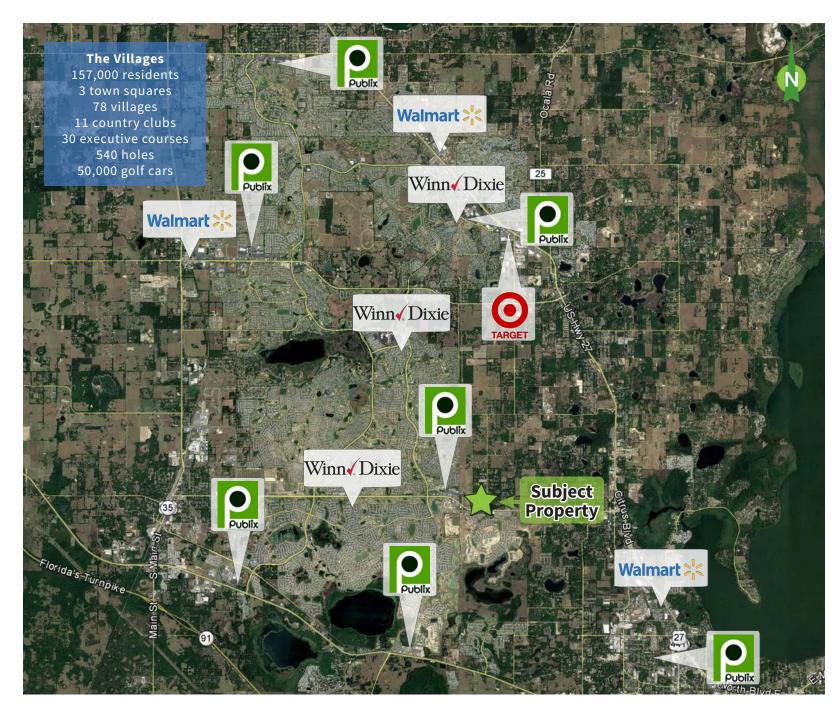

## **MARKET AERIAL**

#### **LOCATION**

- Located at the NWC lighted intersection of Miller Road and Micro Race Track Road
- 15,000 to 30,000 AADT
- Directly across from The Villages of Pine Ridge neighborhood of 2,000 new homes
- Ideal location for pharmacy retailer, medicalfocused retail, quick service restaurant, mattress store, bicycle shop, dry goods