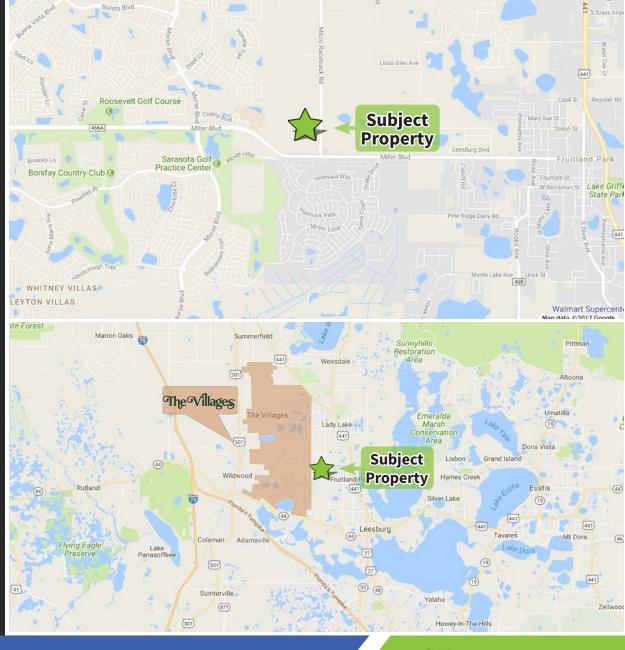

#### **LOCATION**

- Located at the NWC lighted intersection of Miller Road and Micro Race Track Road
- 15,000 to 30,000 AADT
- Directly across from The Villages of Pine Ridge neighborhood of 2,000 new homes
- Ideal location for pharmacy retailer, medicalfocused retail, quick service restaurant, mattress store, bicycle shop, dry goods