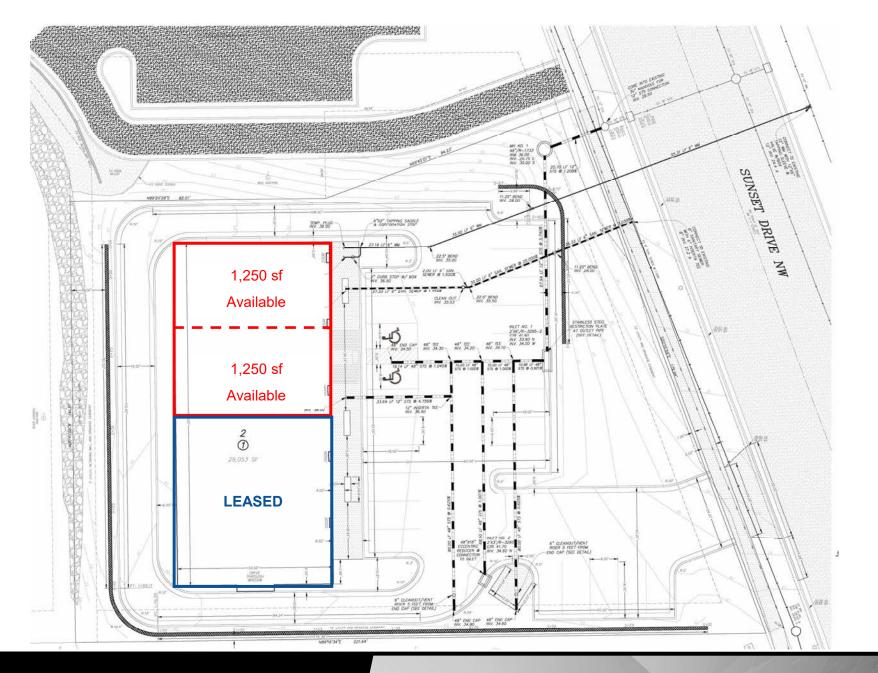

| Executive Summary for Lease |                                                                                               |
|-----------------------------|-----------------------------------------------------------------------------------------------|
| Address:                    | 2705 Sunset Dr Mandan, ND                                                                     |
| Property Name:              | The Daybreak Retail Center                                                                    |
| Date Available:             | Fall 2018                                                                                     |
| Lease Term:                 | Minimum 5 years                                                                               |
| Lease Rate:                 | \$21.00 psf NNN                                                                               |
| Approximate SF:             | 1,250 - 2,500 can be subdivided                                                               |
| Parking:                    | On-Site                                                                                       |
| Tenant Responsibilities:    | Utilities, Interior Maintenance, Prorata share of building insurance, taxes, and snow removal |
| Landlord Responsibilities:  | Structural Walls, and Roof                                                                    |