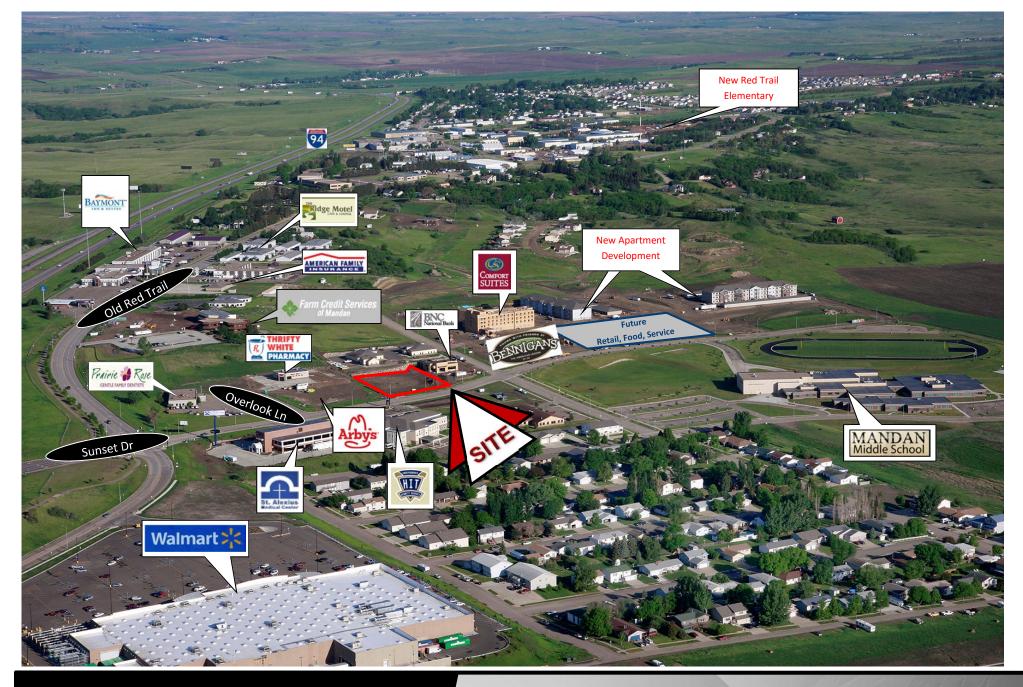

#### Lease Rate: \$21.00 psf NNN

- Estimated \$4.50 CAM
- Restricted Uses include coffee and shakes
- Next to Arby's
- Near the newly developed Bennigan's restaurant
- Request landlord shell conditions
- Easy access to Interstate 94 and Old Red Trail
- Subject to recorded easements, covenants, and restrictions
- High visibility
- Great signage opportunity on building
- Ample parking for employees and customers