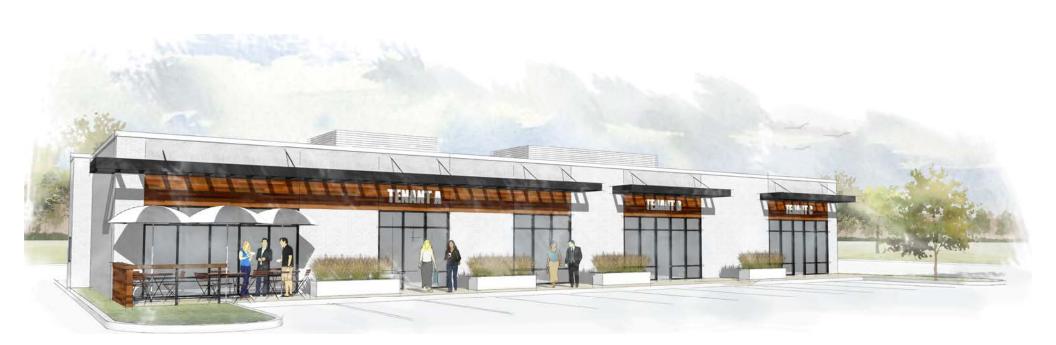

## Daybreak Retail Center

2705 Sunset Dr. - Mandan, ND 1,250 - 2,500 SF / \$21.00 psf NNN

Kyle Holwagner, CCIM, SIOR 701.400.5373 Kyle@DanielCompanies.com Kristyn Steckler, Senior Client Coordinator 701.527.0138 Kristyn@DanielCompanies.com

#### Lease Rate: \$21.00 psf NNN

- Estimated \$4.50 CAM
- Restricted Uses include coffee and shakes
- Next to Arby's
- Near the newly developed Bennigan's restaurant
- Request landlord shell conditions
- Easy access to Interstate 94 and Old Red Trail
- Subject to recorded easements, covenants, and restrictions
- High visibility
- Great signage opportunity on building
- Ample parking for employees and customers