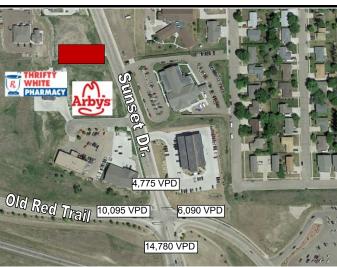

#### Lease Rate: \$21.00 psf NNN

- Estimated \$4.50 CAM
- Restricted Uses include coffee and shakes
- Next to Arby's
- Near the newly developed Bennigan's restaurant
- Request landlord shell conditions
- Easy access to Interstate 94 and Old Red Trail
- Subject to recorded easements, covenants, and restrictions
- High visibility
- Great signage opportunity on building
- Ample parking for employees and customers