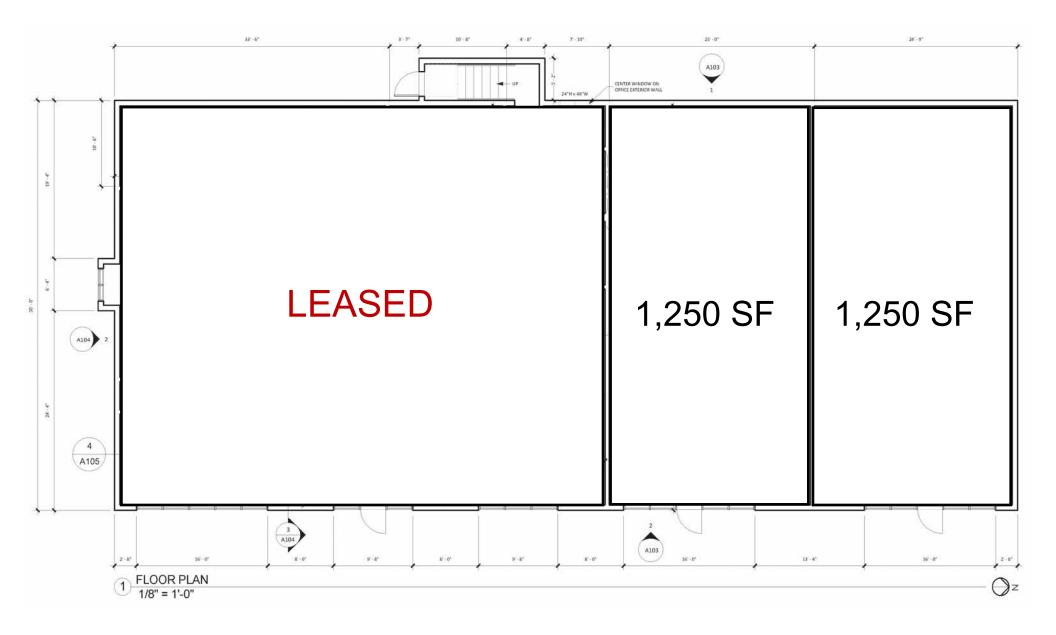

| Executive Summary for Lease |                                                                                               |
|-----------------------------|-----------------------------------------------------------------------------------------------|
| Address:                    | 2705 Sunset Dr Mandan, ND                                                                     |
| Property Name:              | The Daybreak Retail Center                                                                    |
| Date Available:             | Fall 2018                                                                                     |
| Lease Term:                 | Minimum 5 years                                                                               |
| Lease Rate:                 | \$21.00 psf NNN                                                                               |
| Approximate SF:             | 1,250 - 2,500 can be subdivided                                                               |
| Parking:                    | On-Site                                                                                       |
| Tenant Responsibilities:    | Utilities, Interior Maintenance, Prorata share of building insurance, taxes, and snow removal |
| Landlord Responsibilities:  | Structural Walls, and Roof                                                                    |