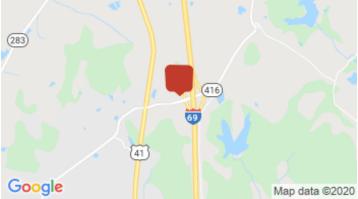

## 6445 KY-416, Robards, KY 42452

Listing ID: 30294024 Status: Active

Property Type: Vacant Land For Sale
Possible Uses: Industrial, Office

Gross Land Area: 37 Acres Sale Price: \$2,000,000 **Unit Price:** \$54,054 Per Acre Sale Terms: Cash to Seller Nearest MSA: Evansville County: Henderson Tax ID/APN: 80-114 M-2 Zoning: **Property Visibility:** Excellent I-69, KY SR 416 **Highway Access:** 

### **Overview/Comments**

- $^*\pm37$  acres located along the interchange of I-69/SR 416 (Exit 140)
- \* Robards, KY is located between Henderson & Madisonville, just south of Evansville, IN MSA
- \* Located just north of 4-Star Regional Industrial Park, consisting of 762 acres, which is certified for the food and beverage industry
- \* Neighboring industry includes Columbia Sportswear, Tyson Foods, Big Rivers Electric & AMG Aluminum. Carhartt distribution facility is located just south in Hanson, KY.