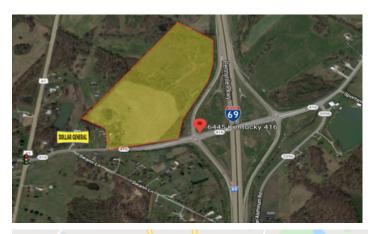

## 6445 KY-416, Robards, KY 42452

Listing ID: 30294024 Status: Active

Property Type: Vacant Land For Sale
Possible Uses: Industrial, Office

Gross Land Area: 37 Acres Sale Price: \$2,000,000 **Unit Price:** \$54,054 Per Acre Sale Terms: Cash to Seller Nearest MSA: Evansville County: Henderson Tax ID/APN: 80-114 M-2 Zoning: **Property Visibility:** Excellent I-69, KY SR 416 **Highway Access:** 

### **Overview/Comments**

- $^*\pm37$  acres located along the interchange of I-69/SR 416 (Exit 140)
- \* Robards, KY is located between Henderson & Madisonville, just south of Evansville, IN MSA
- \* Located just north of 4-Star Regional Industrial Park, consisting of 762 acres, which is certified for the food and beverage industry
- \* Neighboring industry includes Columbia Sportswear, Tyson Foods, Big Rivers Electric & AMG Aluminum. Carhartt distribution facility is located just south in Hanson, KY.