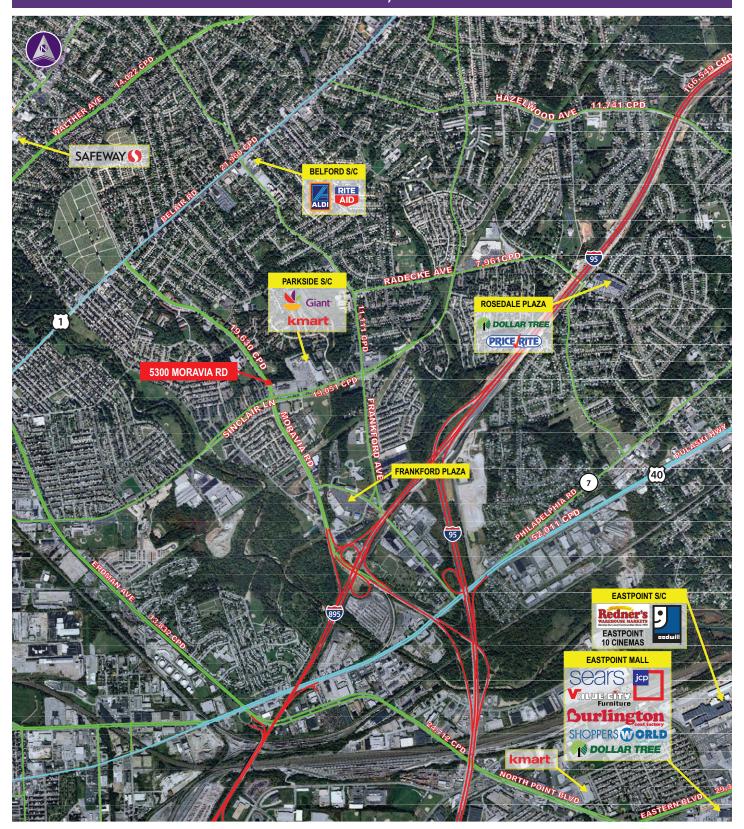

# 5300 Moravia Road

**BALTIMORE, MARYLAND 21206** 

2,108 SF Freestanding Building Available

### **Property Highlights**

- Located on the corner of Moravia Rd and Sinclair Ln.
- Cross Easement with Parkside Shopping Center
- Close proximity to I-895 and Route 1
- Total GLA is 0.54 acre
- Ideal for Fast Food, Retail or Auto Uses.
- Located in the Frankford Neighborhood