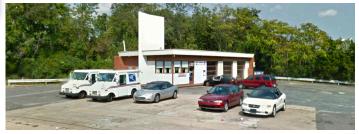

# 5300 Moravia Road

**BALTIMORE, MARYLAND 21206** 

2,108 SF Freestanding Building Available

### **Property Highlights**

- Located on the corner of Moravia Rd and Sinclair Ln.
- Cross Easement with Parkside Shopping Center
- Close proximity to I-895 and Route 1
- Total GLA is 0.54 acre
- Ideal for Fast Food, Retail or Auto Uses.
- Located in the Frankford Neighborhood