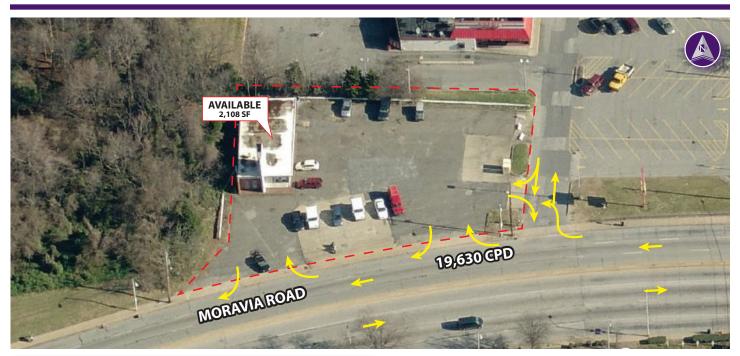

# 5300 Moravia Road

**BALTIMORE, MARYLAND 21206** 

2,108 SF Freestanding Building Available

### **Property Highlights**

- Located on the corner of Moravia Rd and Sinclair Ln.
- Cross Easement with Parkside Shopping Center
- Close proximity to I-895 and Route 1
- Total GLA is 0.54 acre
- Ideal for Fast Food, Retail or Auto Uses.
- Located in the Frankford Neighborhood