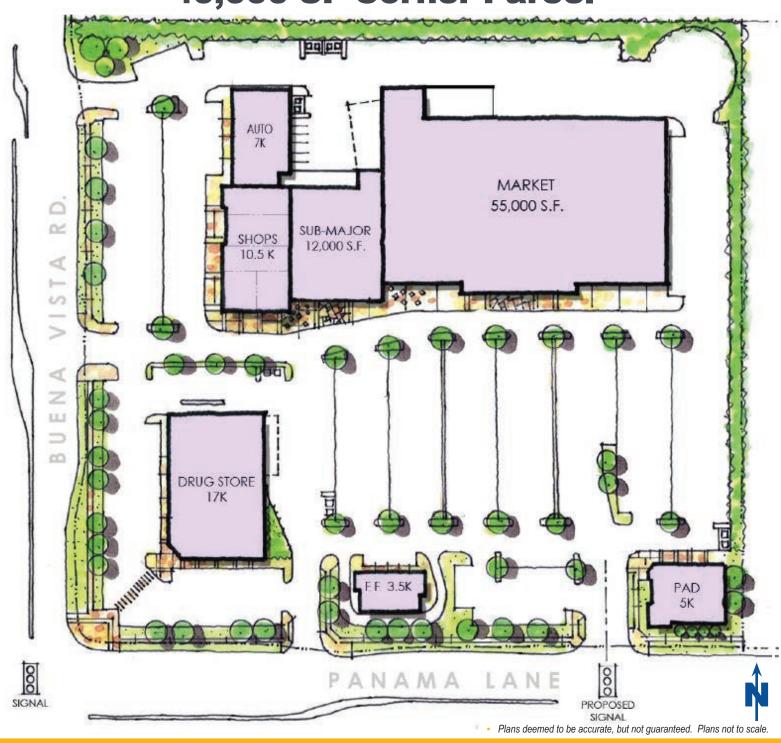

#### **Project Summary & Tentative Tract Activity**

**Project Summary** 

Location
NEC Panama Lane and Buena Vista Road

Total Available Space Major 1: 60,791 SF

Major 2: 50,409 SF Major 3: 15,671 SF Pads (4): 28,000 SF Shops: 25,000 SF

Parking 848 stalls

Features Great corner-Best neighborhood site in far southwest Bakersfield

New constrution surrounding site 20 acre parcel-can be phased

4 Stand alone pads, major tenant space, shops

National home builders in trade area: Lennar, Entex, Standard Pacific Homes and more

Over 5,000 new homes