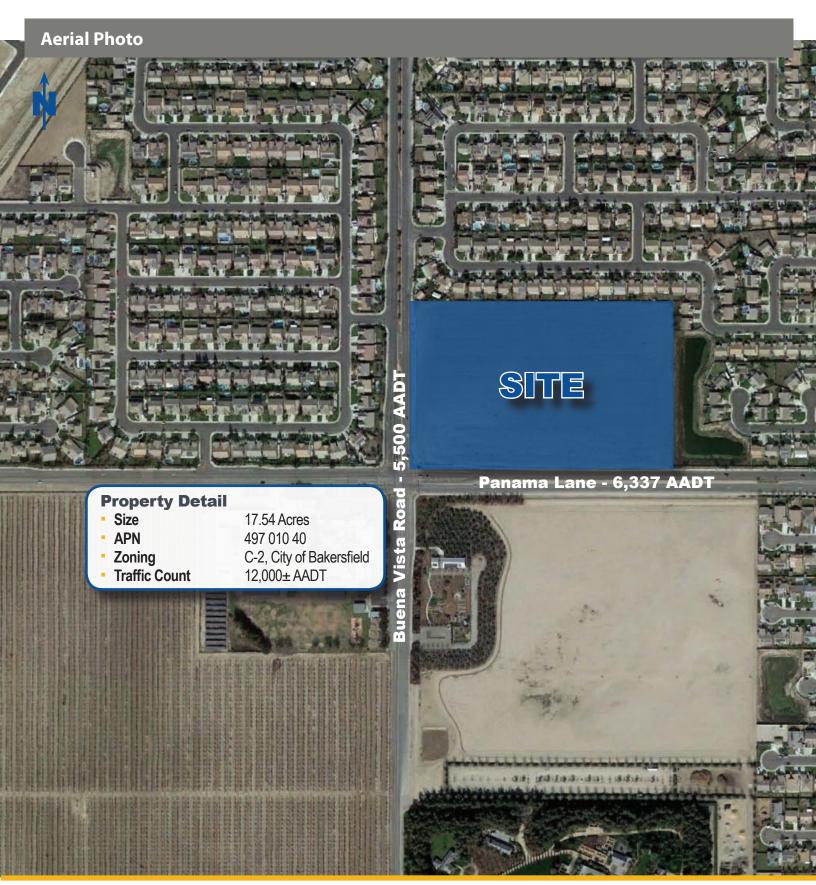

#### **Project Summary & Tentative Tract Activity**

**Project Summary** 

Location
NEC Panama Lane and Buena Vista Road

Total Available Space Major 1: 60,791 SF

Major 2: 50,409 SF Major 3: 15,671 SF Pads (4): 28,000 SF Shops: 25,000 SF

Parking 848 stalls

Features Great corner-Best neighborhood site in far southwest Bakersfield

New constrution surrounding site 20 acre parcel-can be phased

4 Stand alone pads, major tenant space, shops

National home builders in trade area: Lennar, Entex, Standard Pacific Homes and more