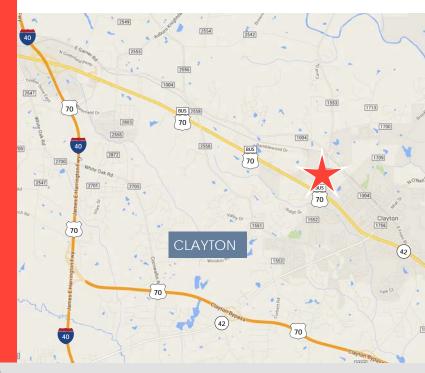

## land development parcel available

location

814' fronting onto Shotwell Road. Situated near the NW corner of US 70 Business and Shotwell Road in Clayton, NC

Site is adjacent to the 288-unit Stallings Mill Apartments