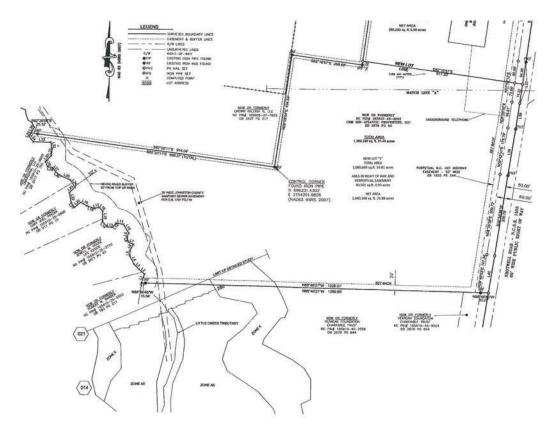

## land development parcel available

location

814' fronting onto Shotwell Road. Situated near the NW corner of US 70 Business and Shotwell Road in Clayton, NC

Site is adjacent to the 288-unit Stallings Mill Apartments

available acreage +/- 24 Acres

zoning PD-C: Planned Development-Commercial Distric

utilities At site

topography Level, gently sloping

asking price \$1,750,000 FOR LEASING INFO, PLEASE CONTACT: GENE COWELL direct 919 645 2772 genecowell@yorkproperties.com



2108 CLARK AVENUE, RALEIGH, NC 27605 yorkproperties.com 919 821 1350

This information has been secured from sources we believe to be reliable, but York Properties, Inc. of Raleigh makes no representations or warranties, expressed or implied, as to the accuracy of the information.





## recorded survey