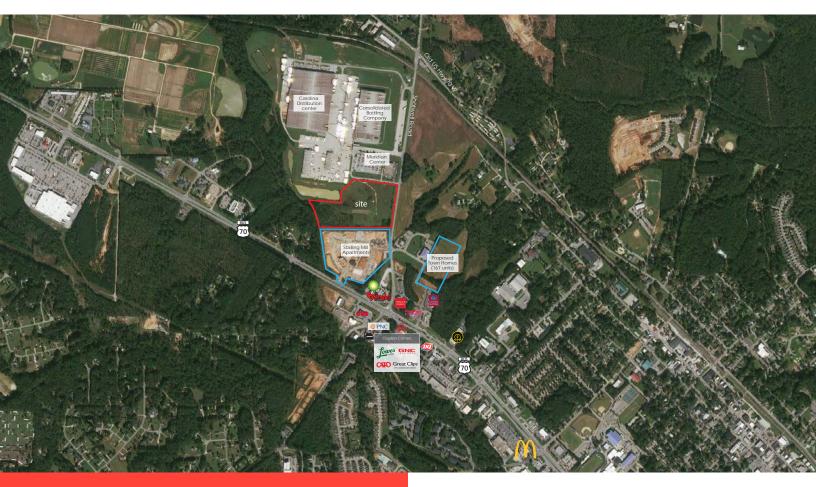

## land development parcel available

location

814' fronting onto Shotwell Road. Situated near the NW corner of US 70 Business and Shotwell Road in Clayton, NC

Site is adjacent to the 288-unit Stallings Mill Apartments

available acreage +/- 24 Acres

zoning PD-C: Planned Development-Commercial Distric

utilities At site

topography Level, gently sloping

asking price \$1,750,000 FOR LEASING INFO, PLEASE CONTACT: GENE COWELL direct 919 645 2772 genecowell@yorkproperties.com