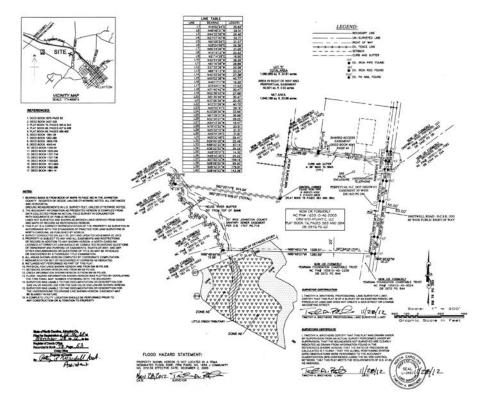

## land development parcel available

location

814' fronting onto Shotwell Road. Situated near the NW corner of US 70 Business and Shotwell Road in Clayton, NC

Site is adjacent to the 288-unit Stallings Mill Apartments

available acreage +/- 24 Acres

zoning PD-C: Planned Development-Commercial Distric

utilities At site

topography Level, gently sloping

asking price \$1,750,000 FOR LEASING INFO, PLEASE CONTACT: GENE COWELL direct 919 645 2772 genecowell@yorkproperties.com



2108 CLARK AVENUE, RALEIGH, NC 27605 yorkproperties.com 919 821 1350

This information has been secured from sources we believe to be reliable, but York Properties, Inc. of Raleigh makes no representations or warranties, expressed or implied, as to the accuracy of the information.





## recorded survey