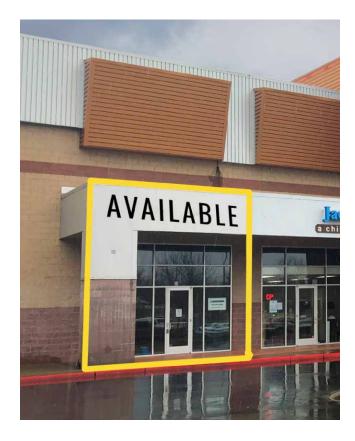

#### TENANTS

SCOUNT®

(TIRE)

usbank.

5400 MARTIN WAY E:

2,423 SF

\$29.00 PSF

- PLUS \$4.50 NNN
- Anchored by Regal Cinemas and Mor Furniture
- Subject space directly adjacent to front door of theater
- 45,000 CPD on Martin Way