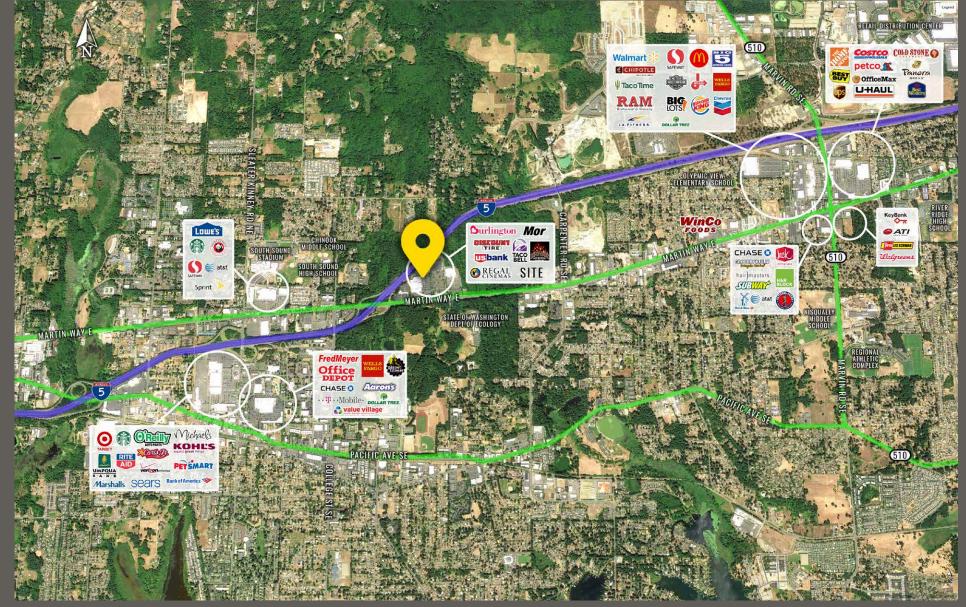

# MARTIN VILLAGE

First Western Properties—Tacoma Inc. | 253.472.0404 6402 Tacoma Mall Blvd, Tacoma, WA 98409 | fwp-inc.com

Jameson Sullivan

**MARTIN VILLAGE** is located on one of Lacey's most heavily trafficked arterials, Martin Way. Anchored by Mor Furniture and Regal Cinemas, this shopping center drives large amounts of traffic any day of the week.

#### TENANTS

SCOUNT®

(TIRE)

usbank.

5400 MARTIN WAY E:

2,423 SF

\$29.00 PSF

- PLUS \$4.50 NNN
- Anchored by Regal Cinemas and Mor Furniture
- Subject space directly adjacent to front door of theater
- 45,000 CPD on Martin Way

## **DAYTIME POPULATION**

| Mile 1 | Mile 2 | Mile 3  |
|--------|--------|---------|
| 9,975  | 52,364 | 116,586 |

Centered on Martin Way retail corridor Immediate access to I-5 North & South

Access from lighted intersection

45,000 CPD Martin Way E