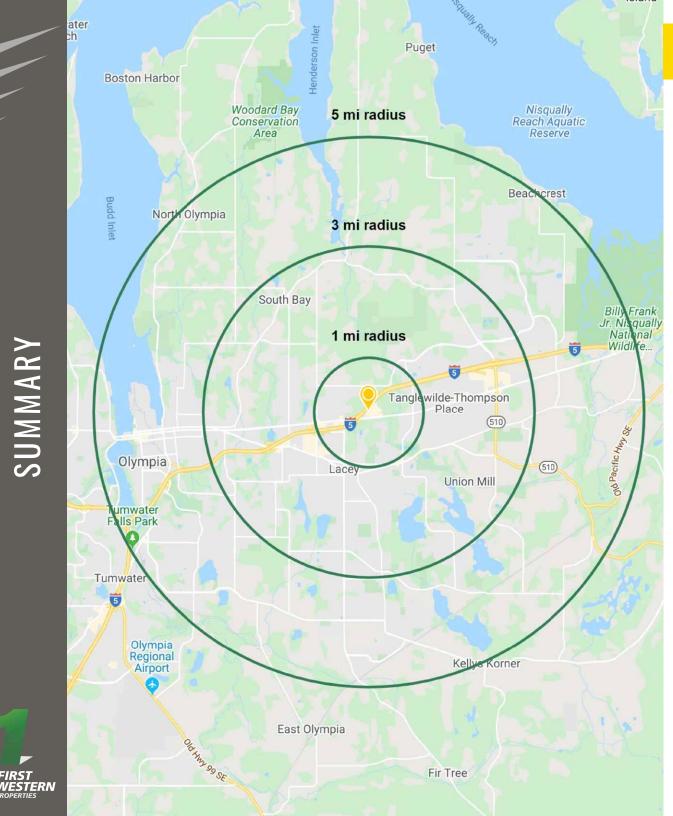

Population Average HH Income **Daytime Population** Regis - 2020 \$92,003 Mile 1 4,700 9,975 Mile 3 60,997 \$83,597 52,364 Mile 5 144,086 \$92,864 116,586

SUMMARY

#### **DEMOGRAPHICS**

#### POPULATION

| Mile 1 | Mile 2 | Mile 3  |
|--------|--------|---------|
| 4,700  | 60,997 | 144,086 |

### **AVERAGE HH INCOME**

| Mile 1   | Mile 2   | Mile 3   |
|----------|----------|----------|
| \$92,003 | \$83,597 | \$92,864 |

## **DAYTIME POPULATION**

| Mile 1 | Mile 2 | Mile 3  |
|--------|--------|---------|
| 9,975  | 52,364 | 116,586 |

Centered on Martin Way retail corridor Immediate access to I-5 North & South

Access from lighted intersection