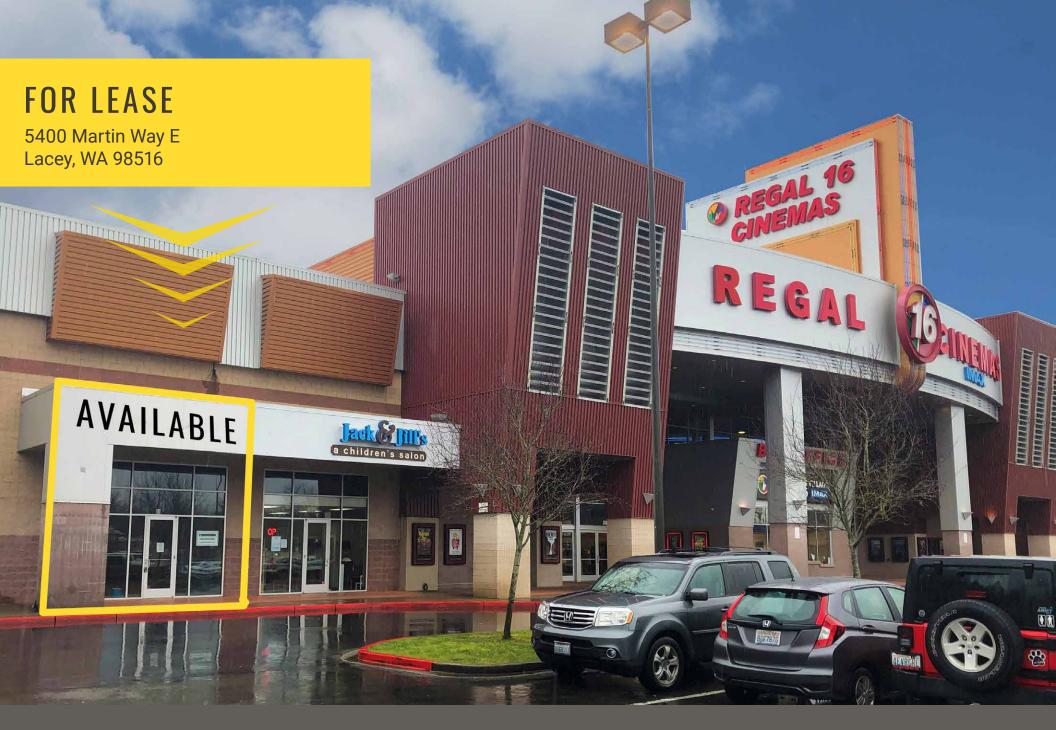

# MARTIN VILLAGE

First Western Properties—Tacoma Inc. | 253.472.0404 6402 Tacoma Mall Blvd, Tacoma, WA 98409 | fwp-inc.com

Jameson Sullivan

**MARTIN VILLAGE** is located on one of Lacey's most heavily trafficked arterials, Martin Way. Anchored by Mor Furniture and Regal Cinemas, this shopping center drives large amounts of traffic any day of the week.

#### TENANTS

SCOUNT®

(TIRE)

usbank.

5400 MARTIN WAY E:

2,423 SF

\$29.00 PSF

- PLUS \$4.50 NNN
- Anchored by Regal Cinemas and Mor Furniture
- Subject space directly adjacent to front door of theater
- 45,000 CPD on Martin Way