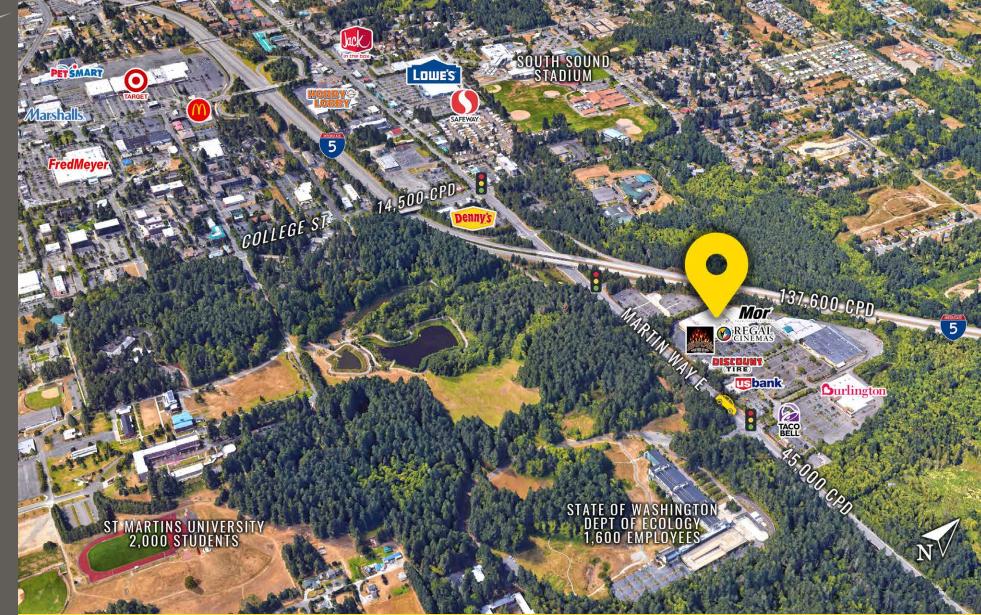

#### TENANTS

SCOUNT®

(TIRE)

usbank.

5400 MARTIN WAY E:

2,423 SF

\$29.00 PSF

- PLUS \$4.50 NNN
- Anchored by Regal Cinemas and Mor Furniture
- Subject space directly adjacent to front door of theater
- 45,000 CPD on Martin Way

## **DAYTIME POPULATION**

| Mile 1 | Mile 2 | Mile 3  |
|--------|--------|---------|
| 9,975  | 52,364 | 116,586 |

Centered on Martin Way retail corridor Immediate access to I-5 North & South

Access from lighted intersection

45,000 CPD Martin Way E