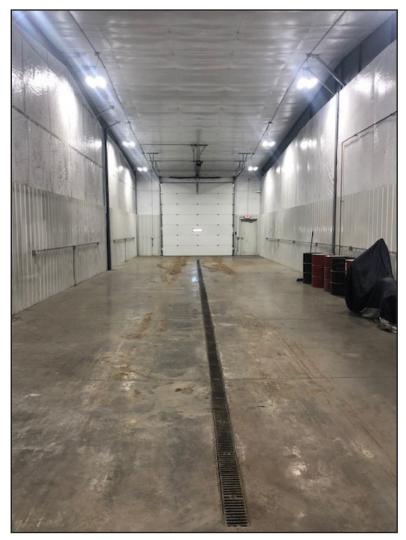

### **Property Features**

- Suite 1: 2,250 sq. ft. (25'x90')
- Suite 2: 2,250 sq. ft. (25'x90')
- Channel floor drains
- Bathroom in each bay
- 12'x14' overhead doors at both ends
- Full drive through!
- Perfect for a truck driver shop!