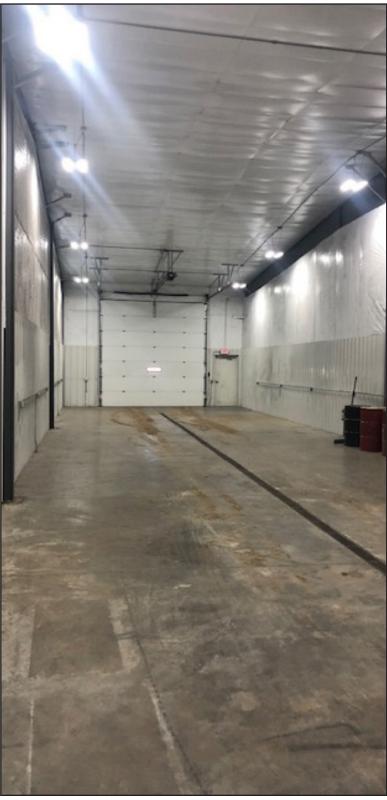

### **Property Features**

- Suite 1: 2,250 sq. ft. (25'x90')
- Suite 2: 2,250 sq. ft. (25'x90')
- Channel floor drains
- Bathroom in each bay
- 12'x14' overhead doors at both ends
- Full drive through!
- Perfect for a truck driver shop!