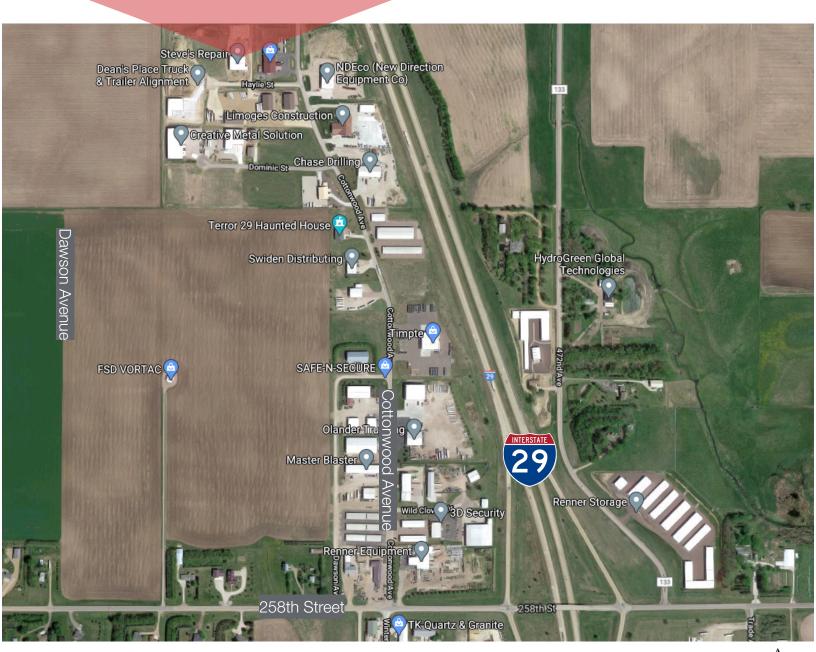

#### Location

- Located just northwest of Exit 86 off of I-29
- Area neighbors include: Timpte, Boxy's Paint & Body, Master Blaster, Chase Drilling, Stellar Limousine

Bill Connelly

+1 605 444 7130 direct +1 605 254 2360 mobile bconnelly@naisiouxfalls.com