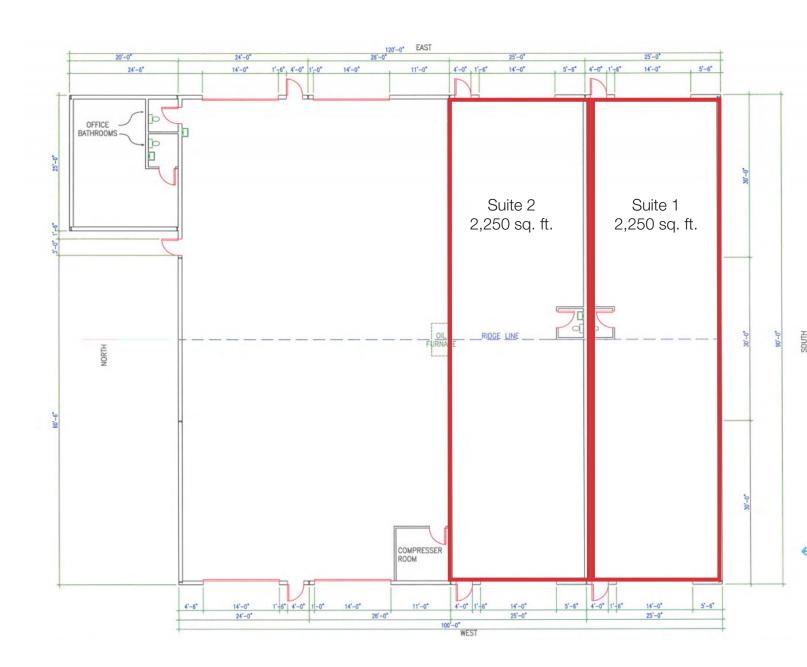

### **Property Features**

- Suite 1: 2,250 sq. ft. (25'x90')
- Suite 2: 2,250 sq. ft. (25'x90')
- Channel floor drains
- Bathroom in each bay
- 12'x14' overhead doors at both ends
- Full drive through!
- Perfect for a truck driver shop!