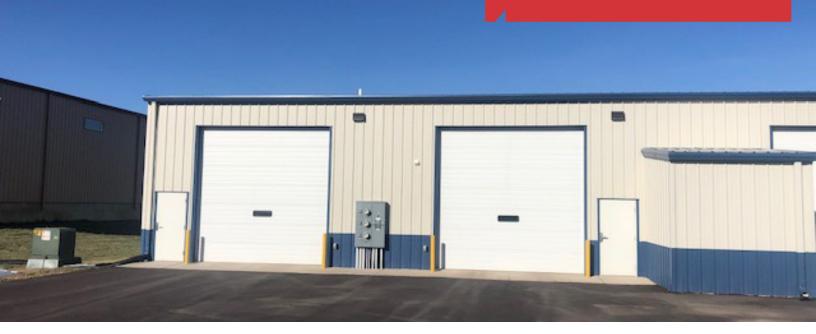

### **Property Features**

- Suite 1: 2,250 sq. ft. (25'x90')
- Suite 2: 2,250 sq. ft. (25'x90')
- Channel floor drains
- Bathroom in each bay
- 12'x14' overhead doors at both ends
- Full drive through!
- Perfect for a truck driver shop!

#### Location

- Located just northwest of Exit 86 off of I-29
- Area neighbors include: Timpte, Boxy's Paint & Body, Master Blaster, Chase Drilling, Stellar Limousine

Bill Connelly

+1 605 444 7130 direct +1 605 254 2360 mobile bconnelly@naisiouxfalls.com