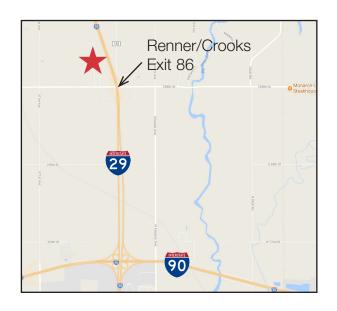

#### Location

- Located just northwest of Exit 86 off of I-29
- Area neighbors include: Timpte, Boxy's Paint & Body, Master Blaster, Chase Drilling, Stellar Limousine

Bill Connelly

+1 605 444 7130 direct +1 605 254 2360 mobile bconnelly@naisiouxfalls.com