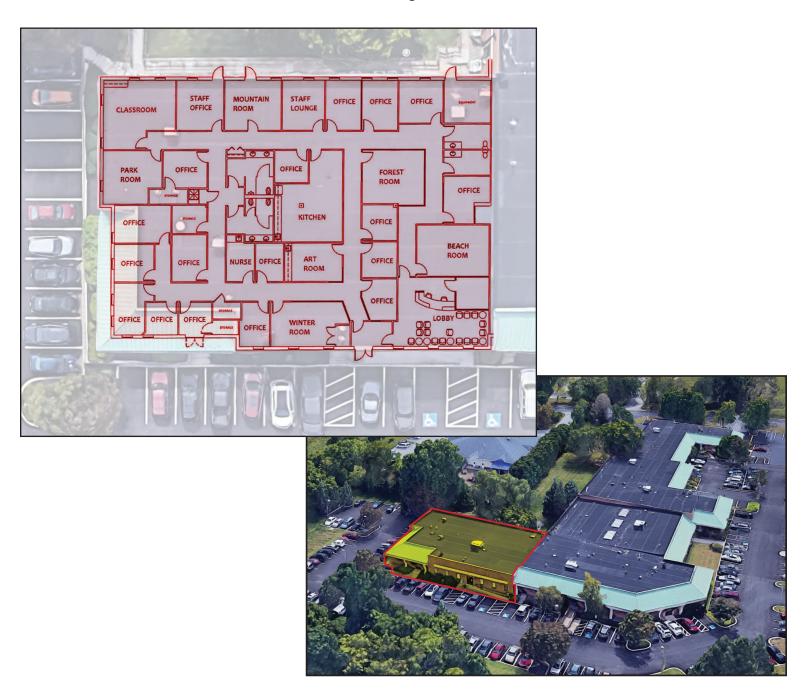

### Floor Plan

Minimum divisible: ±2,137 SF Maximum contiguous: ±8,386 SF

For more information, please contact:

aknox@geisrealty.com (610) 989-0300