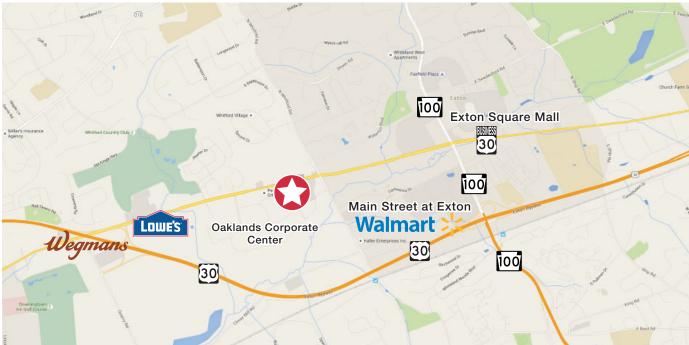

## **Location Highlights**

- Shopping center, supermarket, banking facilities, daycare and restaurants on-site
- Less than 2 miles to both Exton Square Mall and Main Street at Exton
- Easy access to Routes 100, 202, and 30