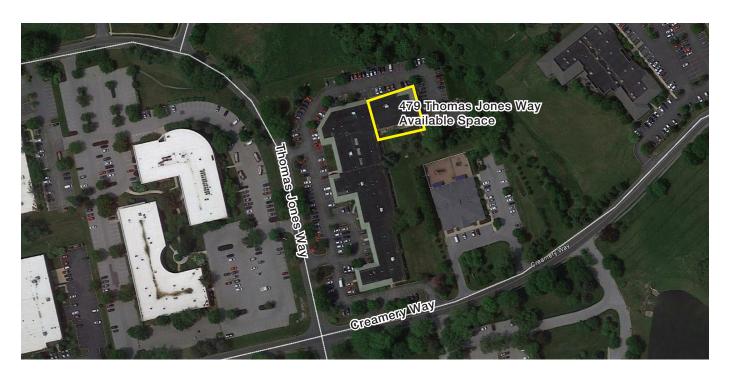

## **Location Highlights**

- Shopping center, supermarket, banking facilities, daycare and restaurants on-site
- Less than 2 miles to both Exton Square Mall and Main Street at Exton
- Easy access to Routes 100, 202, and 30