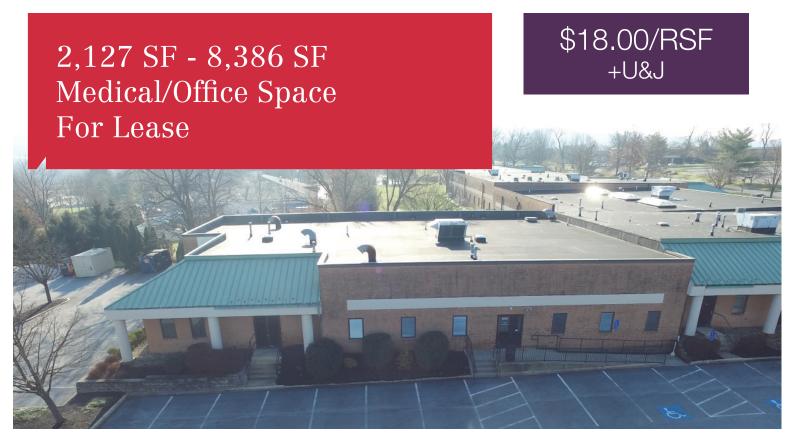

## 479 Thomas Jones Way, Exton, PA 19341

## **Property Highlights**

- · Single-story building in attractive park-like setting
- Ample windows letting in natural light
- Abundant parking
- Direct access to parking
- Fully ADA compliant
- Outside area available
- No floor factor efficient layout

## **Location Highlights**

- Shopping center, supermarket, banking facilities, daycare and restaurants on-site
- Less than 2 miles to both Exton Square Mall and Main Street at Exton
- Easy access to Routes 100, 202, and 30