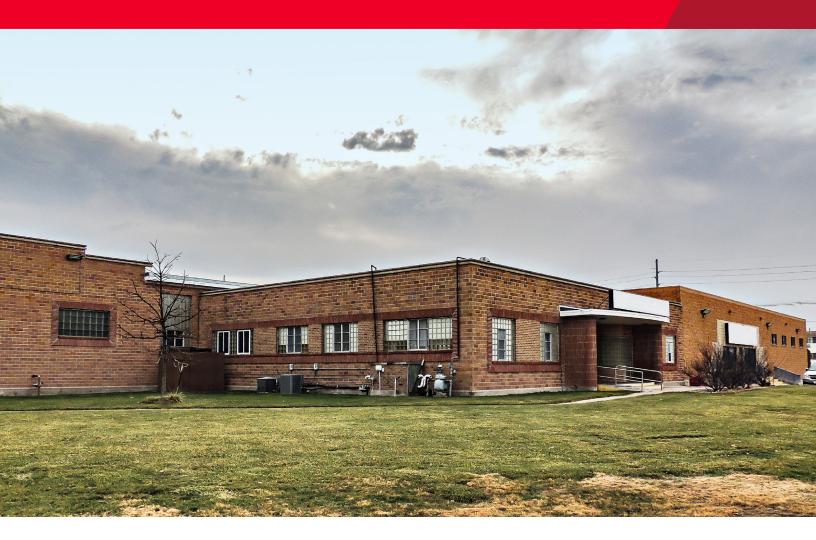

#### CUSHMAN & LUND WAKEFIELD

FOR SALE Industrial Building 317 S. Elm Avenue / Hastings, NE

# Industrial Property For Sale Sale Price: \$695,000

Former bread factory/retail outlet consisting of a 64,661 SF production/distribution area and a separate stand alone 4,135 SF maintenance building. Location is ideal for a warehouse/distribution user. Convenient access via Highway 6 and Highway 281. Property includes thirteen (13) dock doors and five (5) drive in doors with clearance heights ranging 16'-24'. It is located on the southeast corner of East South Street and South Elm Avenue in Hastings, NE.