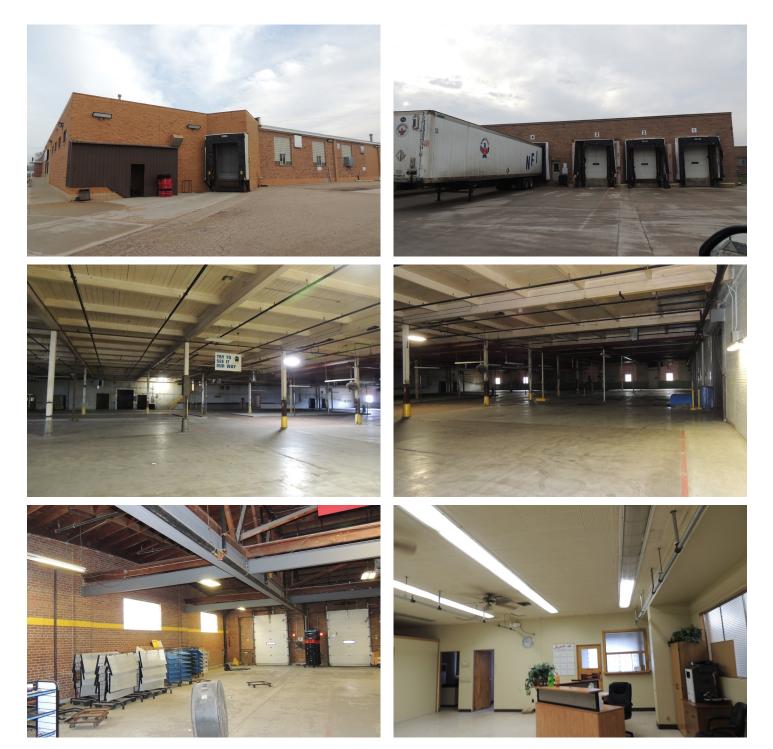

## **Property Photos**

Independently Owned and Operated / A Member of the Cushman & Wakefield Alliance

FOR SALE Industrial Building 317 S. Elm Avenue / Hastings, NE

Site Area

 $Independently\ Owned\ and\ Operated\ /A\ Member\ of\ the\ Cushman\ \&\ Wakefield\ Alliance$ 