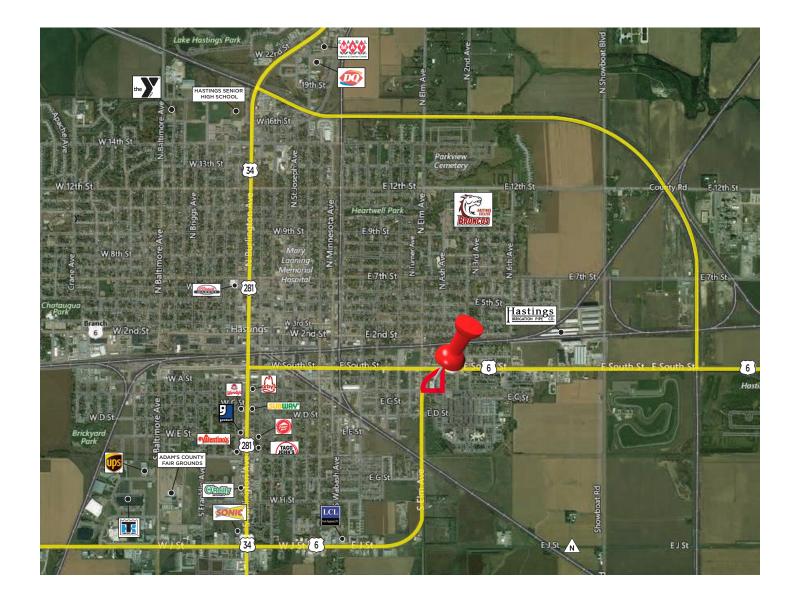

# Industrial Property For Sale Sale Price: \$695,000

Former bread factory/retail outlet consisting of a 64,661 SF production/distribution area and a separate stand alone 4,135 SF maintenance building. Location is ideal for a warehouse/distribution user. Convenient access via Highway 6 and Highway 281. Property includes thirteen (13) dock doors and five (5) drive in doors with clearance heights ranging 16'-24'. It is located on the southeast corner of East South Street and South Elm Avenue in Hastings, NE.

## **Property Photos**

Independently Owned and Operated / A Member of the Cushman & Wakefield Alliance

FOR SALE Industrial Building 317 S. Elm Avenue / Hastings, NE

Site Area

 $Independently\ Owned\ and\ Operated\ /A\ Member\ of\ the\ Cushman\ \&\ Wakefield\ Alliance$ 