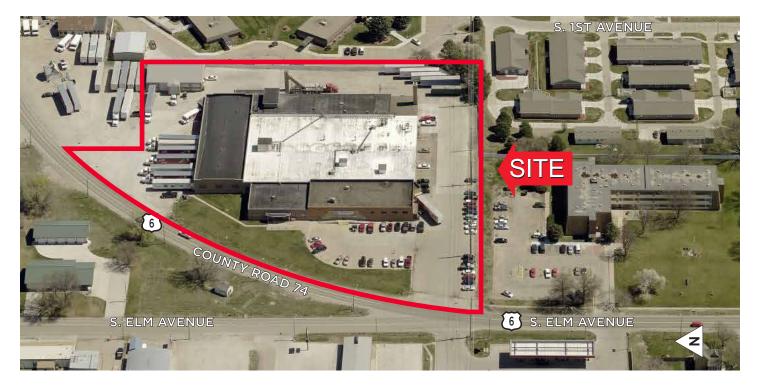

### Availability

## **Property Photos**

Independently Owned and Operated / A Member of the Cushman & Wakefield Alliance

FOR SALE Industrial Building 317 S. Elm Avenue / Hastings, NE

Site Area

 $Independently\ Owned\ and\ Operated\ /A\ Member\ of\ the\ Cushman\ \&\ Wakefield\ Alliance$ 