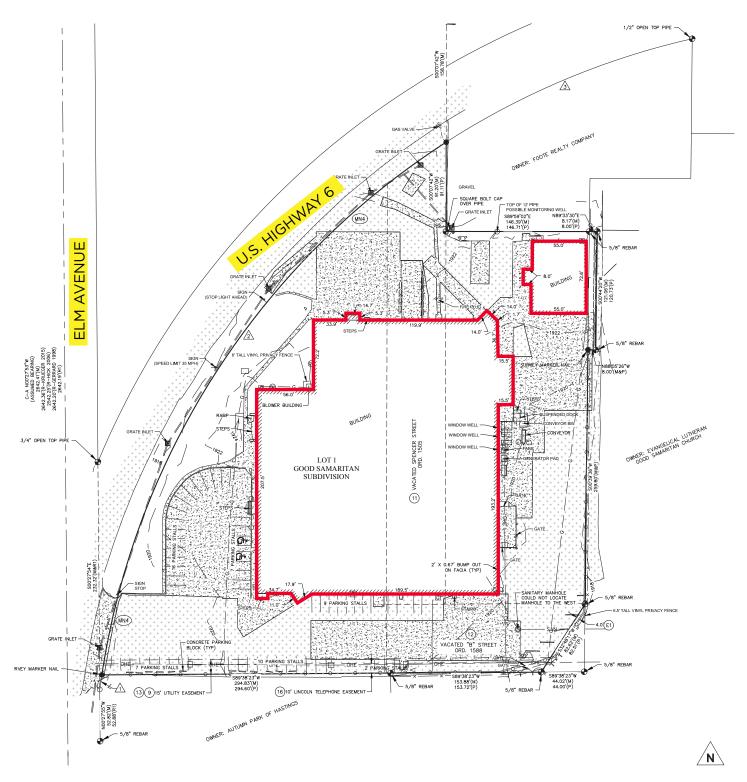

## **Property Photos**

Independently Owned and Operated / A Member of the Cushman & Wakefield Alliance

FOR SALE Industrial Building 317 S. Elm Avenue / Hastings, NE

Site Area

 $Independently\ Owned\ and\ Operated\ /A\ Member\ of\ the\ Cushman\ \&\ Wakefield\ Alliance$ 