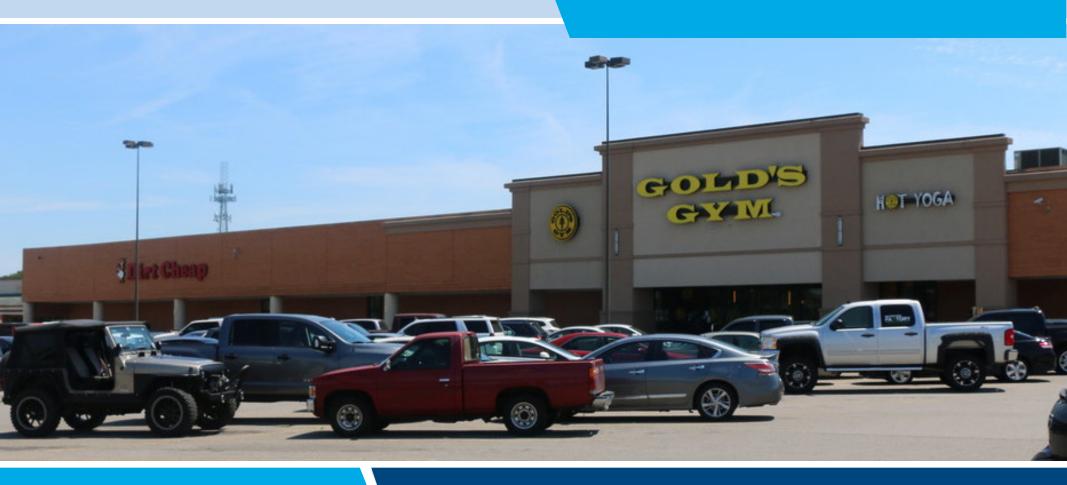

#### SITE FEATURES

- >> 86,301 SF Neighborhood Shopping Center anchored by Gold's Gym and Dirt Cheap
- >> 1,400 SF and 6,000 SF units Available for Lease
- >> Adjacent to the Nissan Manufacturing Plant with over 8,500 employees
- >>> Strong demographics with a population of over 77,940 within a 5-mile radius, and Average HH Incomes in excess of \$74,000
- >> High-traffic corridor (S. Lowry) with over 24,000 VPD
- >>> Smyrna is located in the heart of Rutherford County which is one of the top three fastest growing counties in the state of Tennessee. The population in Rutherford County has grown 23.7% since 2010 to currently 324,890 residents. (U.S. Census Bureau)