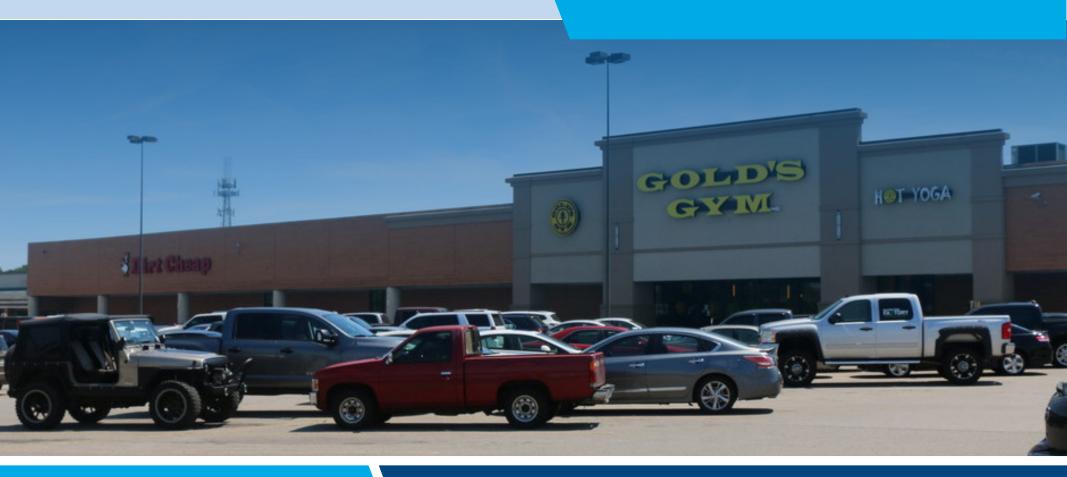

#### SITE FEATURES

- >> 86,301 SF Neighborhood Shopping Center anchored by Gold's Gym and Dirt Cheap
- >> 1,400 SF and 6,000 SF units Available for Lease
- >> Adjacent to the Nissan Manufacturing Plant with over 8,500 employees
- >>> Strong demographics with a population of over 77,940 within a 5-mile radius, and Average HH Incomes in excess of \$74,000
- >> High-traffic corridor (S. Lowry) with over 24,000 VPD
- >>> Smyrna is located in the heart of Rutherford County which is one of the top three fastest growing counties in the state of Tennessee. The population in Rutherford County has grown 23.7% since 2010 to currently 324,890 residents. (U.S. Census Bureau)