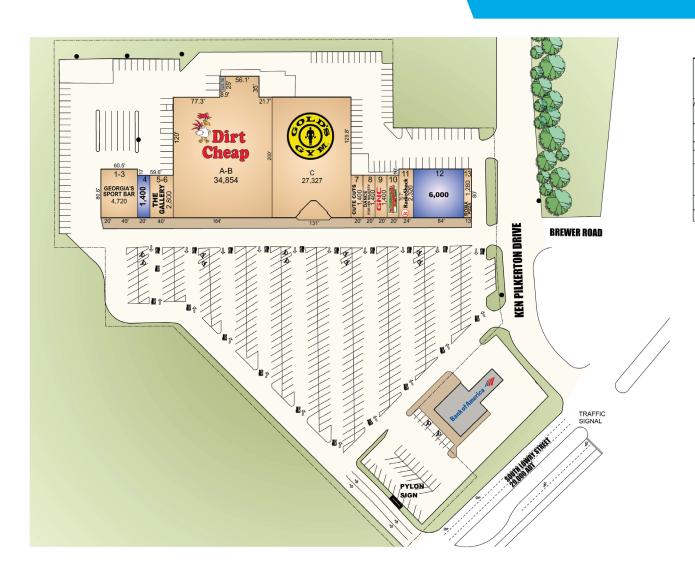

#### SITE FEATURES

- >> 86,301 SF Neighborhood Shopping Center anchored by Gold's Gym and Dirt Cheap
- >> 1,400 SF and 6,000 SF units Available for Lease
- >> Adjacent to the Nissan Manufacturing Plant with over 8,500 employees
- >>> Strong demographics with a population of over 77,940 within a 5-mile radius, and Average HH Incomes in excess of \$74,000
- >> High-traffic corridor (S. Lowry) with over 24,000 VPD
- >>> Smyrna is located in the heart of Rutherford County which is one of the top three fastest growing counties in the state of Tennessee. The population in Rutherford County has grown 23.7% since 2010 to currently 324,890 residents. (U.S. Census Bureau)