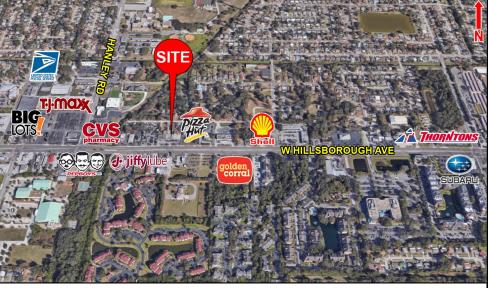

## • Property address: 7037 W. Hillsborough Avenue, Tampa, FL 33634

- 1,200 SF (mol) of prime retail space located in the desirable Town 'N Country area, just east of Hanley Road
- Unit features waiting room with receptionist office, large display windows, and prominent façade signage
- Property and pylon signage are highly visible to traffic on West Hillsborough Avenue/SR 580
- Extremely high daily traffic counts of more than 61,000 vehicles per day per FDOT
- Join Rebecca's Beauty Salon, Gold Cut Barber Shop and others at this desirable mid-Tampa retail center
- Unit is available for immediate occupancy