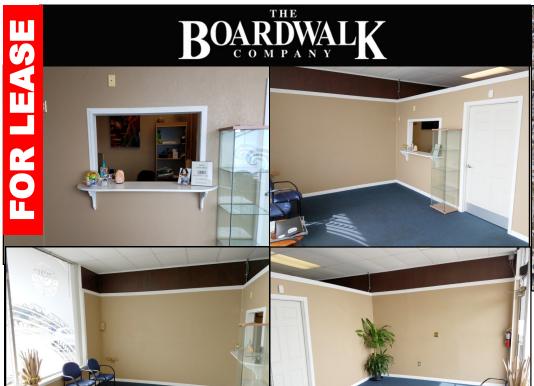

## • Property address: 7037 W. Hillsborough Avenue, Tampa, FL 33634

- 1,200 SF (mol) of prime retail space located in the desirable Town 'N Country area, just east of Hanley Road
- Unit features waiting room with receptionist office, large display windows, and prominent façade signage
- Property and pylon signage are highly visible to traffic on West Hillsborough Avenue/SR 580
- Extremely high daily traffic counts of more than 61,000 vehicles per day per FDOT
- Join Rebecca's Beauty Salon, Gold Cut Barber Shop and others at this desirable mid-Tampa retail center
- Unit is available for immediate occupancy