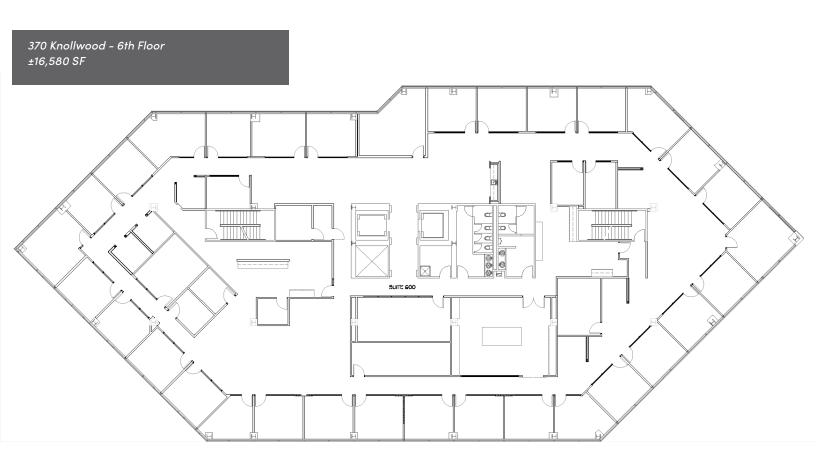

- ±86,335 SF Class A Office building situated on ±1.1 acres with visibility and direct access from Business 40, Stratford
- Floors 1 (±8,000 SF), 3 (±16,580 SF), and 6 (±16,580 SF) are available for a total of +53,160 SF
- Ample Parking in attached covered deck with additional surface parking
- On-Site retail, restaurants, professiona services, vending services, lush landscaping, Energy Star 2018
- \$20.50 PSF Full Service