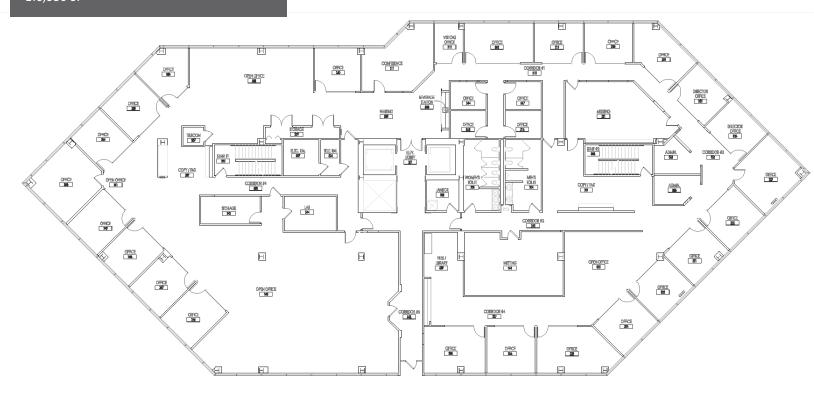

## 370 Knollwood - 3rd Floor ±16,580 SF

UP TO ±53,160 SF AVAILABLE OFFICE

FOR SUBLEASE