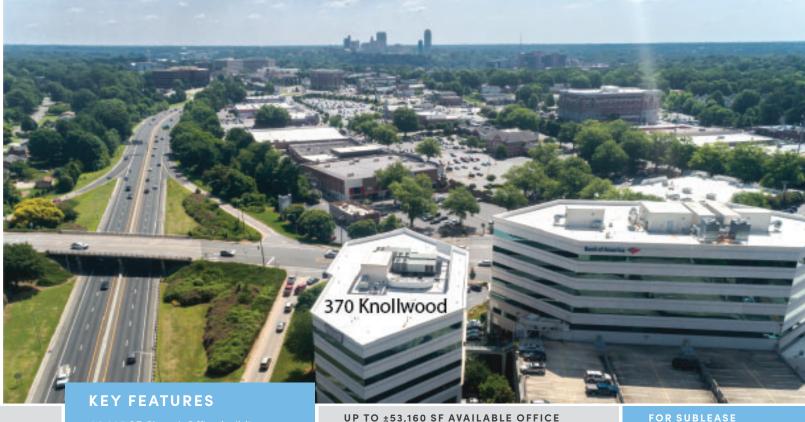

- ±86,335 SF Class A Office building situated on ±1.1 acres with visibility and direct access from Business 40, Stratford
- Floors 1 (±8,000 SF), 3 (±16,580 SF), and 6 (±16,580 SF) are available for a total of +53,160 SF
- Ample Parking in attached covered deck with additional surface parking
- On-Site retail, restaurants, professiona services, vending services, lush landscaping, Energy Star 2018
- \$20.50 PSF Full Service

# THE KNOLLWOOD

370 Knollwood Street Winston Salem, NC 27103

370 Knollwood Street is a  $\pm 86,335$  SF Class A Office Building situated on  $\pm 1.1$  acres with visibility and direct access from Business 40, Stratford Road and Knollwood Street. The property features include on-site retail, restaurants, professional services, vending services, and lush landscaping. The building achieved an Energy Star rating in 2018.