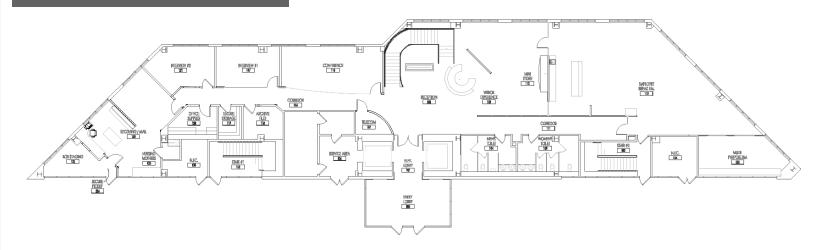

#### 370 Knollwood - 1st Floor ±8,000 SF

## 370 Knollwood - 3rd Floor ±16,580 SF

UP TO ±53,160 SF AVAILABLE OFFICE

FOR SUBLEASE