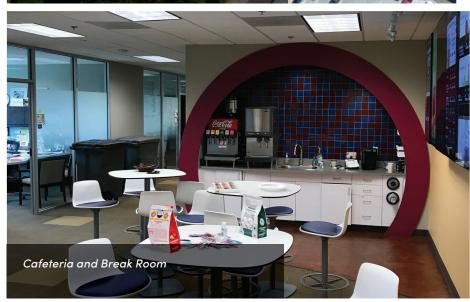

# THE KNOLLWOOD

370 Knollwood Street Winston Salem, NC 27103

370 Knollwood Street is a  $\pm 86,335$  SF Class A Office Building situated on  $\pm 1.1$  acres with visibility and direct access from Business 40, Stratford Road and Knollwood Street. The property features include on-site retail, restaurants, professional services, vending services, and lush landscaping. The building achieved an Energy Star rating in 2018.