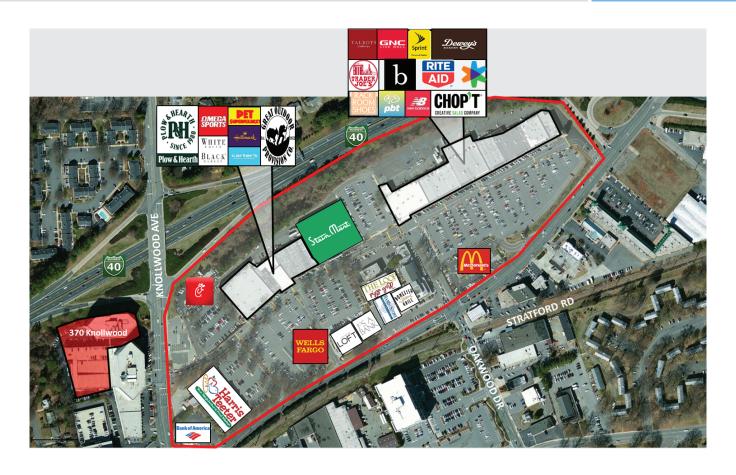

## LOCATION FEATURES

- Visibility and direct access from Business 40, Stratford Road and Knollwood Street
- Excellent access to Business 40, Stratford Road, Silas Creek Parkway, and points downtown
- Across from Thruway Shopping Center, offering numerous options for shopping, restaurants, banking, grocers, and more