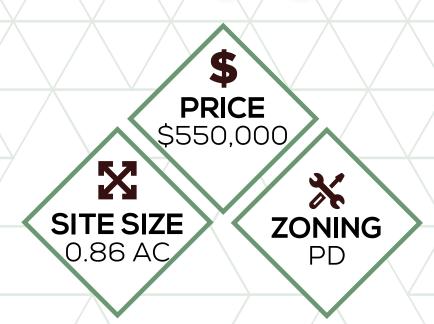

## **Property Highlights**

- EXCELLENT LOCATION FOR A CHURCH. DAYCARE, PRESCHOOL, SCHOOL, RECREATION FACILITY, MEDICAL OFFICE AND MORE
- CLOSE PROXIMITY TO MANY AMENITIES
- **GREAT LOCATION WITH EASY ACCESS**

**Brent Ham** 

AFFLUENT NEIGHBORHOOD WITH AVERAGE HOUSEHOLD INCOME OVER \$100,000