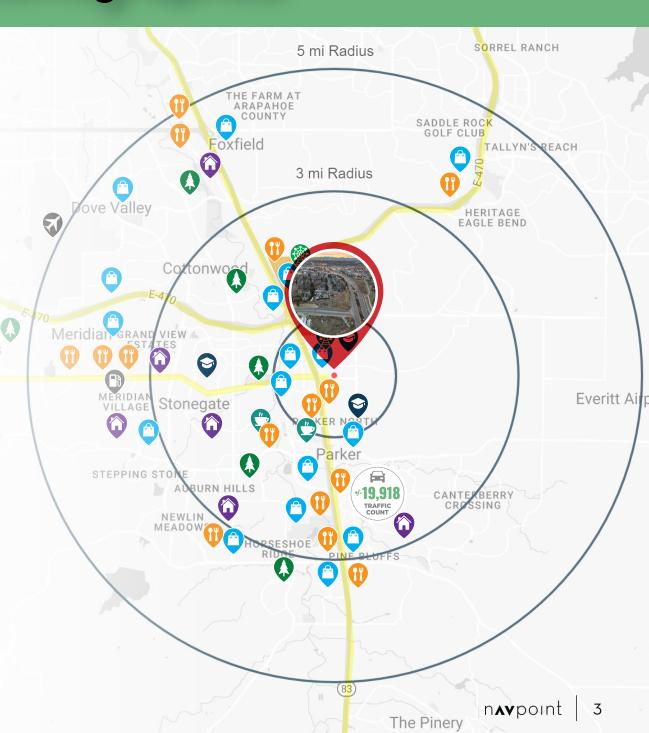

28 Projection     | 3,019     | 75,455    | 155,932                |
| 2023 Estimate       | 2,642     | 69,959    | 145, <mark>4</mark> 88 |
| Growth 2023 - 2028  | 2.9%      | 1.6%      | 1.4%                   |
| Median Age          | 38.5      | 37.3      | 37.5                   |
| HOUSEHOLDS          |           |           |                        |
| 2028 Projection     | 1,190     | 28,797    | 58,858                 |
| 2023 Estimate       | 1,016     | 26,127    | 54, <mark>170</mark>   |
| Avg.Household Size  | 2.6       | 2.7       | 2.7                    |
| HOUSEHOLD INCOME    |           |           |                        |
| 2023 Average Income | \$131,144 | \$159,321 | \$173,709              |
| 2023 Median Income  | \$153,138 | \$139,621 | \$146,202              |