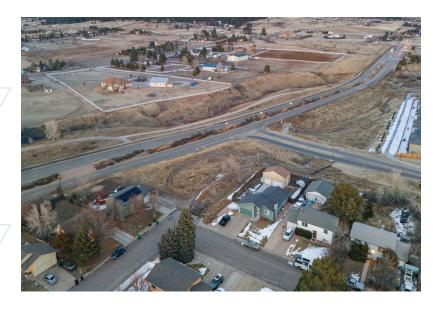

## Rare Commercial Development Site

Lincoln Ave. East of Parker Rd. Parker, CO

navpoint

## **Property Highlights**

- EXCELLENT LOCATION FOR A CHURCH. DAYCARE, PRESCHOOL, SCHOOL, RECREATION FACILITY, MEDICAL OFFICE AND MORE
- CLOSE PROXIMITY TO MANY AMENITIES
- **GREAT LOCATION WITH EASY ACCESS**