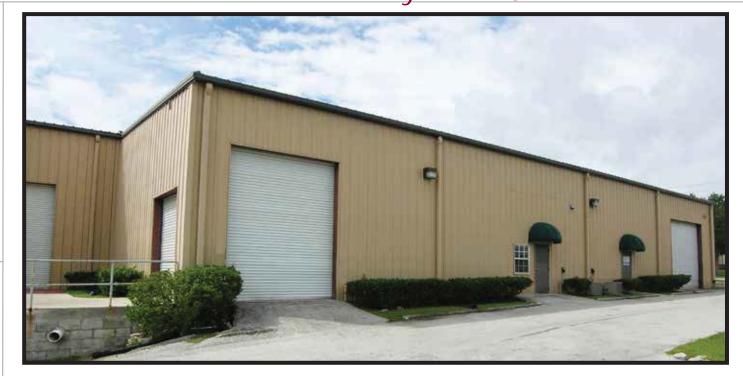

# Warehouse 1685 - 1687 Timocuan Way

# Longwood, FL 32750

#### Features:

- Size: 25,600 RSF, consisting of 8 bays
- Land Area: ±89,364 SF (±2.05 AC)
- Zoning: M-1A, Seminole County, Florida
- Year Built: 2000