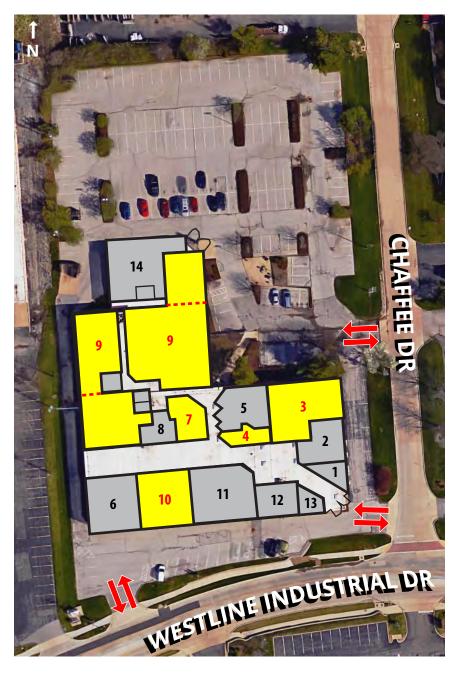

11861 WESTLINE INDUSTRIAL DRIVE | ST. LOUIS, MISSOURI 63146

| NO. | SUITE | STATUS    | SIZE (SF) |
|-----|-------|-----------|-----------|
| 1   | 100   | Occupied  | 665       |
| 2   | 150   | Occupied  | 1,386     |
| 3   | 200   | AVAILABLE | 3,103     |
| 4   | 250   | AVAILABLE | 675       |
| 5   | 300   | Occupied  | 1,557     |
| 6   | 600   | Occupied  | 2,844     |
| 7   | 660   | AVAILABLE | 1,294     |

| NO. | SUITE               | STATUS    | SIZE (SF)    |
|-----|---------------------|-----------|--------------|
| 8   | 670                 | Occupied  | 960          |
| 9   | 680/690/750/800/950 | AVAILABLE | 1,768-13,370 |
| 10  | 700A                | AVAILABLE | 3,730        |
| 11  | 700B-725            | Occupied  | 5,054        |
| 12  | 850                 | Occupied  | 1,974        |
| 13  | 850A                | Occupied  | 660          |
| 14  | 900                 | Occupied  | 3,049        |