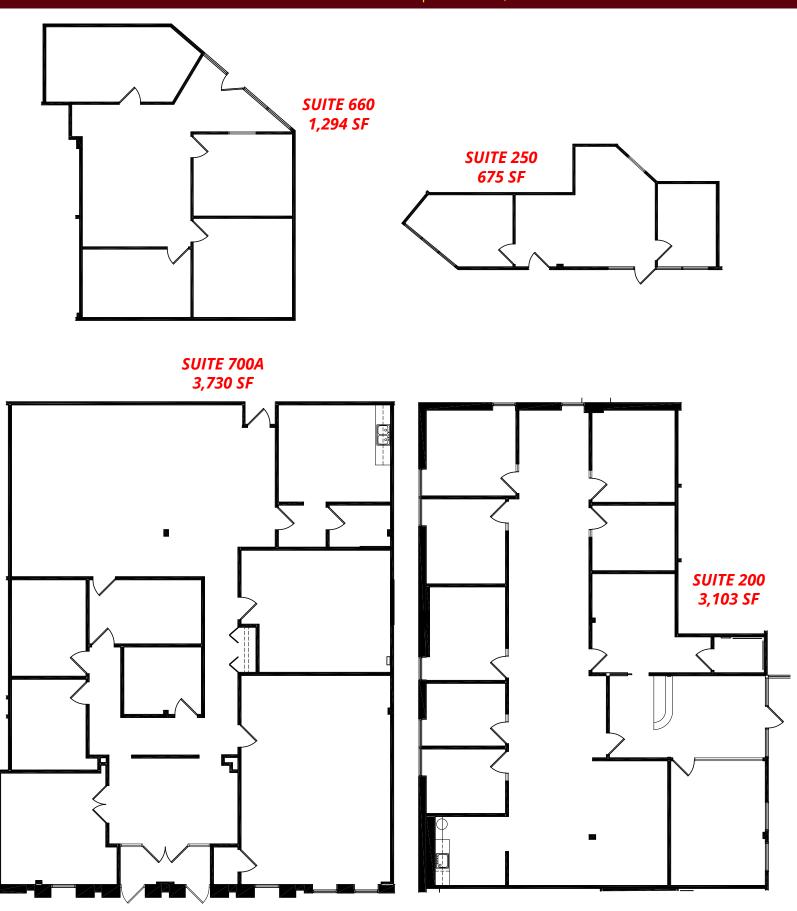

11861 WESTLINE INDUSTRIAL DRIVE | ST. LOUIS, MISSOURI 63146

| NO. | SUITE | STATUS    | SIZE (SF) |
|-----|-------|-----------|-----------|
| 1   | 100   | Occupied  | 665       |
| 2   | 150   | Occupied  | 1,386     |
| 3   | 200   | AVAILABLE | 3,103     |
| 4   | 250   | AVAILABLE | 675       |
| 5   | 300   | Occupied  | 1,557     |
| 6   | 600   | Occupied  | 2,844     |
| 7   | 660   | AVAILABLE | 1,294     |

| NO. | SUITE               | STATUS    | SIZE (SF)    |
|-----|---------------------|-----------|--------------|
| 8   | 670                 | Occupied  | 960          |
| 9   | 680/690/750/800/950 | AVAILABLE | 1,768-13,370 |
| 10  | 700A                | AVAILABLE | 3,730        |
| 11  | 700B-725            | Occupied  | 5,054        |
| 12  | 850                 | Occupied  | 1,974        |
| 13  | 850A                | Occupied  | 660          |
| 14  | 900                 | Occupied  | 3,049        |