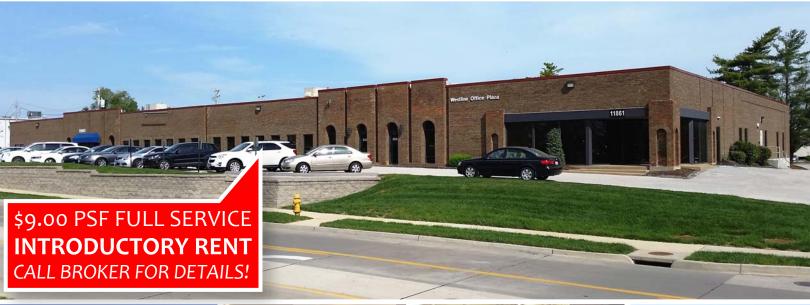

11861 WESTLINE INDUSTRIAL DRIVE | ST. LOUIS, MISSOURI 63146

#### **Property Highlights**

- Single-level office building offering direct entry
- Unique space sizes available call for details
- Fully sprinklered
- Great visibility on Westline Industrial Drive
- Ample parking
- Easy access to I-270, Page Ave and Dorsett Road
- Convenient Westport location offering a blend of dining, entertainment and lodging venues
- LEASE RATE: \$14.00 PSF FULL SERVICE