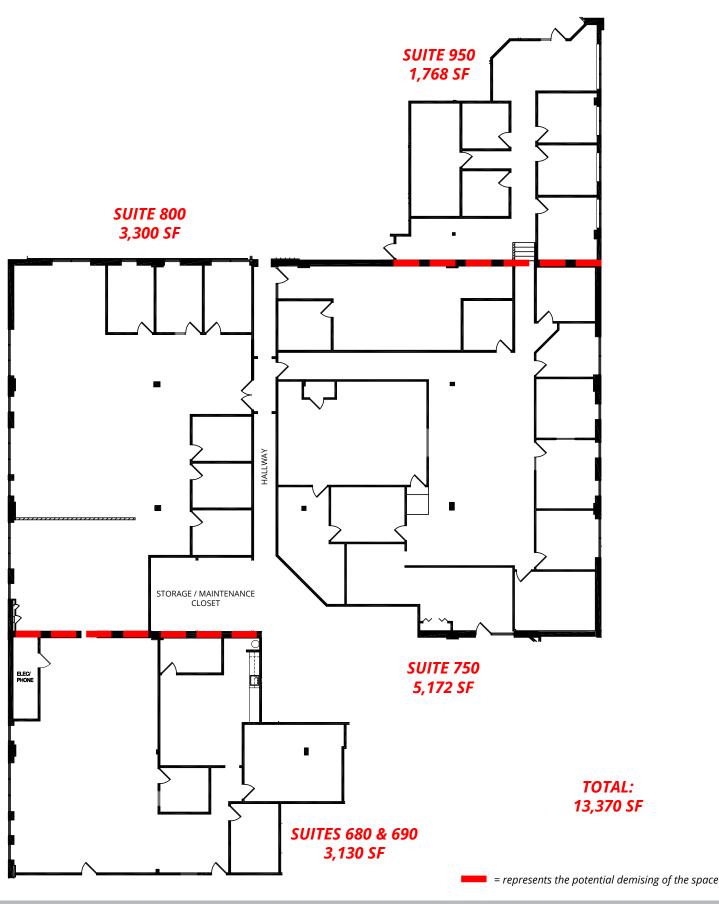

| NO. | SUITE               | STATUS    | SIZE (SF)    |
|-----|---------------------|-----------|--------------|
| 8   | 670                 | Occupied  | 960          |
| 9   | 680/690/750/800/950 | AVAILABLE | 1,768-13,370 |
| 10  | 700A                | AVAILABLE | 3,730        |
| 11  | 700B-725            | Occupied  | 5,054        |
| 12  | 850                 | Occupied  | 1,974        |
| 13  | 850A                | Occupied  | 660          |
| 14  | 900                 | Occupied  | 3,049        |