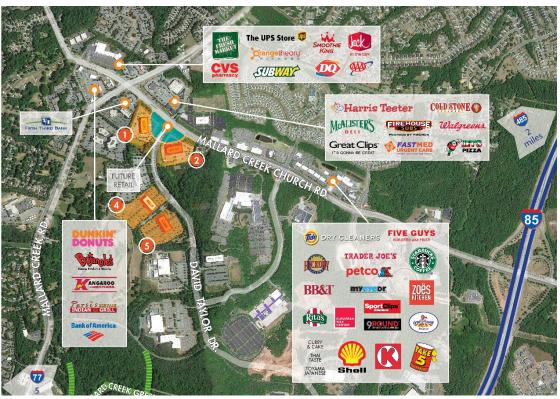

#### **PROPERTY FEATURES**

- High quality construction, creating functional and efficient floorplates
- Attractive on-site amenities including state-of-the-art fitness centers, on-site management and security
- Less than 5 minute walk to numerous restaurants, hotels, and shopping areas
- Convenient access to downtown Charlotte via I-85, less than 1.5 miles away