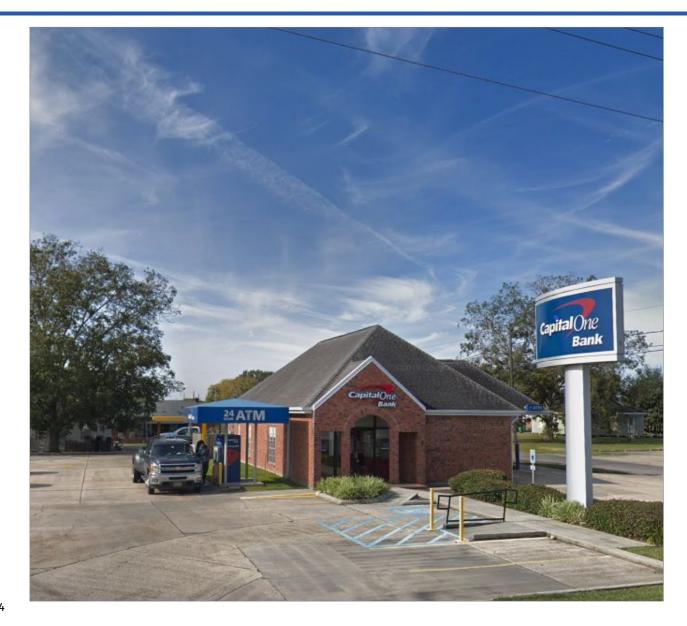

## Former Capital One

400 Crescent Avenue, Lockport, LA

#### **Property Summary**

Former freestanding Capital One bank branch in Lockport, Louisiana. This site is well positioned on a hard corner in the center of the market, offering excellent visibility and access. The building has been well maintained and is in excellent condition. Great relocation or expansion opportunity for a local/regional business that requires office or retail space.

#### **Building Size**

• 1,970 sf

#### **Land Size**

• 0.55 Acres

#### **Parking**

• 18 spaces

#### Price

• \$148,000

| 2019 Demographics | 1 mi.    | 3 mi.    | 5 mi.    |
|-------------------|----------|----------|----------|
| Population        | 3,835    | 7,337    | 10,474   |
| Avg. HH Income    | \$61,281 | \$79,721 | \$78,834 |