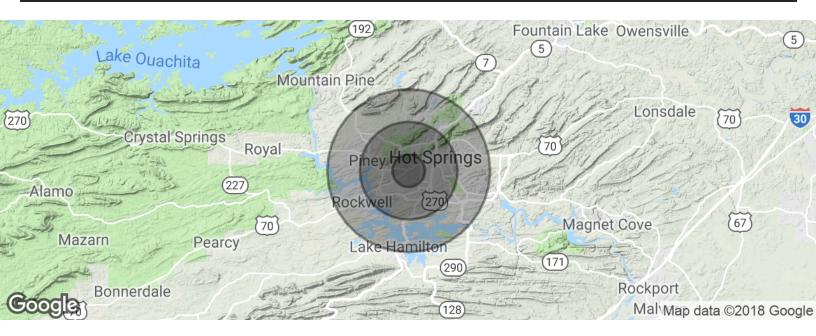

# **Demographics Map & Report**

**COMMERCIAL & INVESTMENT DIVISION** 

| POPULATION          | 1 MILE    | 3 MILES   | 5 MILES   |
|---------------------|-----------|-----------|-----------|
| Total population    | 4,296     | 26,031    | 49,179    |
| Median age          | 38.5      | 41.8      | 42.2      |
| Median age (Male)   | 38.9      | 40.0      | 40.4      |
| Median age (Female) | 38.0      | 44.9      | 45.0      |
| HOUSEHOLDS & INCOME | 1 MILE    | 3 MILES   | 5 MILES   |
| Total households    | 1,897     | 11,858    | 21,514    |
| # of persons per HH | 2.3       | 2.2       | 2.3       |
| Average HH income   | \$40,508  | \$42,127  | \$46,700  |
| Average house value | \$133,858 | \$141,594 | \$165,745 |

<sup>\*</sup> Demographic data derived from 2010 US Census

Information is deemed reliable but is not guaranteed. Agency Disclosure: RPM Group is the agent for the owner of the property described herein.