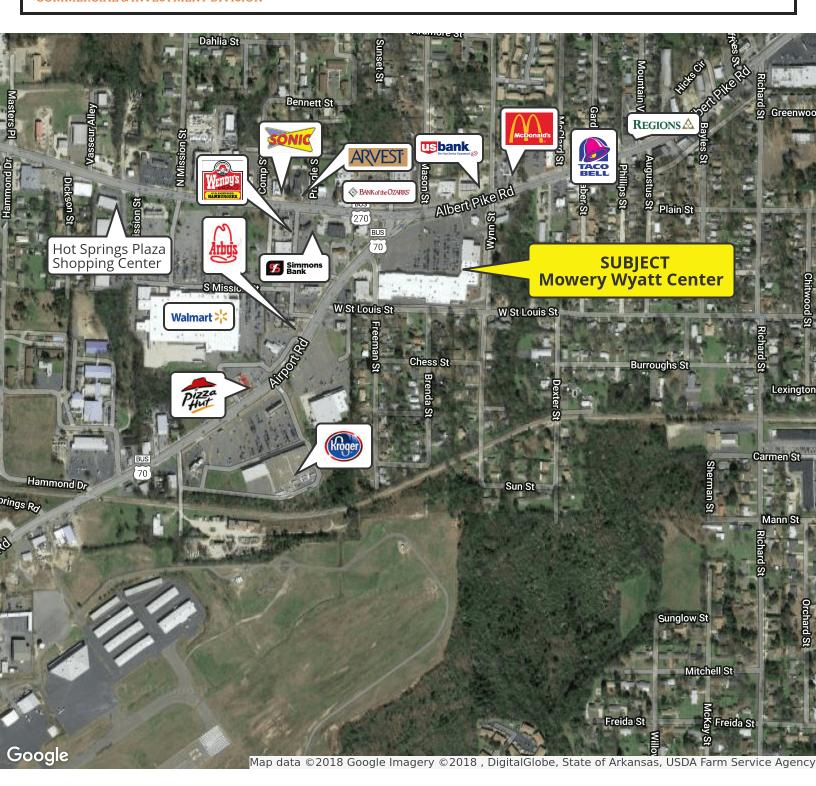

## **Retailer Map**

**COMMERCIAL & INVESTMENT DIVISION** 

Information is deemed reliable but is not guaranteed. Agency Disclosure: RPM Group is the agent for the owner of the property described herein.

VAUGHN MCQUARY, SIOR

#### PROPERTY HIGHLIGHTS

- Traffic Counts: 28,000 Albert Pike
- Excellent location close to Wal-Mart, Hot Springs Shopping Center, Kroger and other area retail and restaurants.

Information is deemed reliable but is not guaranteed. Agency Disclosure: RPM Group is the agent for the owner of the property described herein.