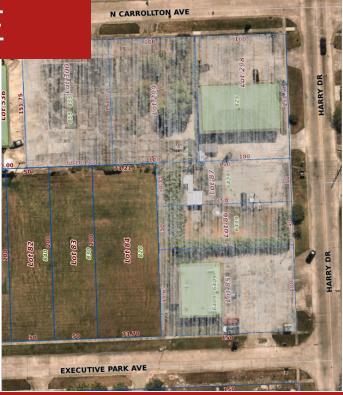

## 840 EXECUTIVE PARK AVENUE · BATON ROUGE, LA 70806

| Highlights |                       |   | Exe      | 8  |    | -  | 536 |   |     |       |
|------------|-----------------------|---|----------|----|----|----|-----|---|-----|-------|
| Lot 82:    | 0.23 Acres / \$25,000 |   | cutive   |    | 3  |    | 300 |   | 194 | 193   |
| Lot 83:    | 0.23 Acres / \$25,000 |   | Park Ave | 8  | 34 |    | 239 |   |     |       |
| Lot 84:    | 0.33 Acres / \$30,000 | 0 |          | 85 | 86 | 87 | 298 |   | 195 | 196-A |
| Zoning:    | C2                    |   | 1        |    |    |    |     | - | Har | ry Dr |

### Lots 82, 83, & 84

Three Contiguous lots are currently available for purchase. Lot 82 (0.23 acres), lot 83 (0.23 acres), and lot 84 (0.33 acres). All are zoned for commercial use and surrounded by warehouse properties. Can be purchased individually or can be acquired together. Located in Enterprise Zone. Contact agent for additional details. Commercial Zoning