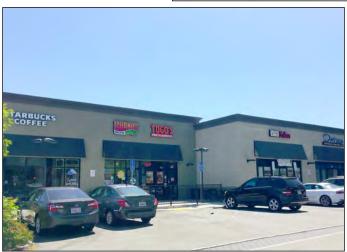

#### PROPERTY INFORMATION:

- Suite 40: 700± SF (Former Hair Salon)
- Newer Construction
- Co-Tenancy: Starbucks, Togos, Iguanas and AZ Dental
- High Traffic Intersection, with Over 50,000 Cars Daily
- Monument Signage
- Easy Access to I-280 and Stevens Creek Blvd.
- \$4.50 PSF plus NNN

## 405 Saratoga Avenue • San Jose, California