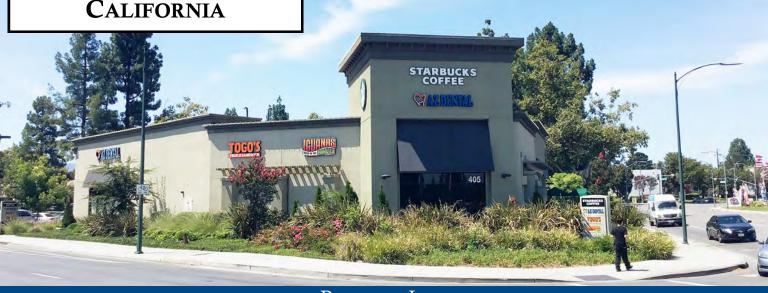

#### PROPERTY INFORMATION:

- Suite 40: 700± SF (Former Hair Salon)
- Newer Construction
- Co-Tenancy: Starbucks, Togos, Iguanas and AZ Dental
- High Traffic Intersection, with Over 50,000 Cars Daily
- Monument Signage
- Easy Access to I-280 and Stevens Creek Blvd.
- \$4.50 PSF plus NNN