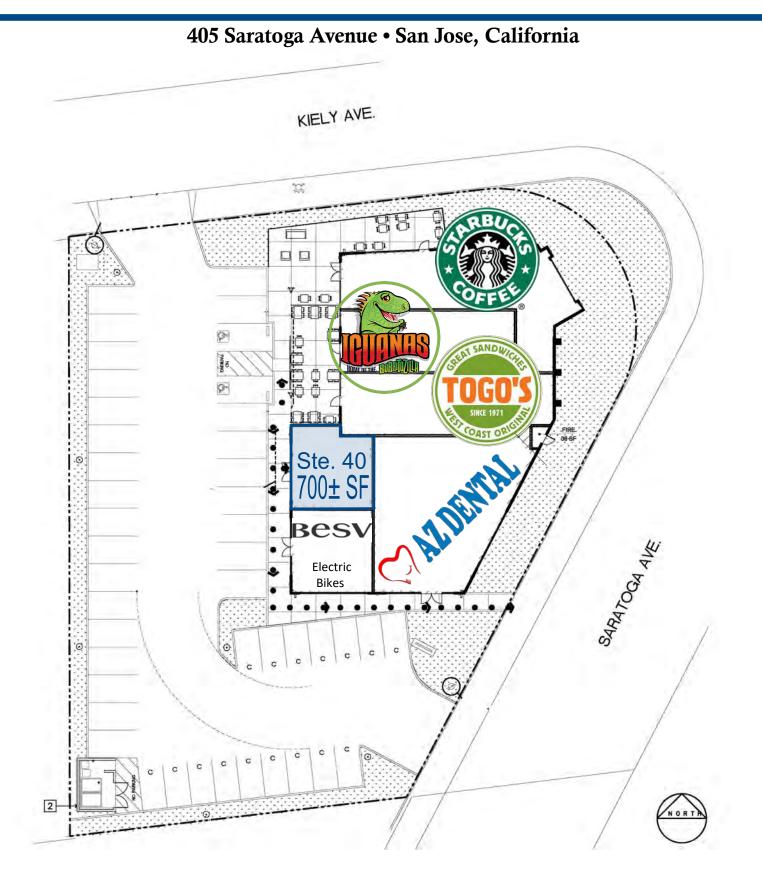

#### PROPERTY INFORMATION:

- Suite 40: 700± SF (Former Hair Salon)
- Newer Construction
- Co-Tenancy: Starbucks, Togos, Iguanas and AZ Dental
- High Traffic Intersection, with Over 50,000 Cars Daily
- Monument Signage
- Easy Access to I-280 and Stevens Creek Blvd.
- \$4.50 PSF plus NNN

## 405 Saratoga Avenue • San Jose, California