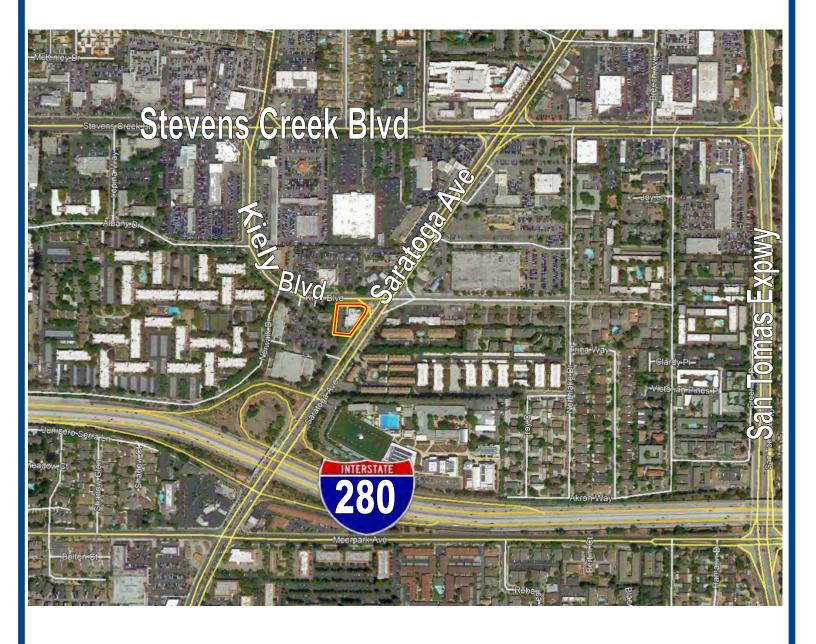

#### PROPERTY INFORMATION:

- Suite 40: 700± SF (Former Hair Salon)
- Newer Construction
- Co-Tenancy: Starbucks, Togos, Iguanas and AZ Dental
- High Traffic Intersection, with Over 50,000 Cars Daily
- Monument Signage
- Easy Access to I-280 and Stevens Creek Blvd.
- \$4.50 PSF plus NNN

## 405 Saratoga Avenue • San Jose, California

MEACHAM/OPPENHEIMER, INC. CORFAC INTERNATIONAL 8 No. San Pedro St., Suite 300 San Jose, California 95110 Tel: 408.378.5900 www.moinc.net

Ryan Warner Lic. #01397580 rwarner@moinc.net