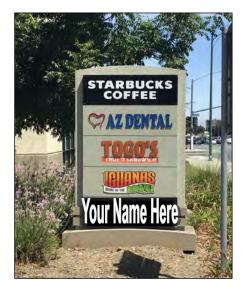

#### PROPERTY INFORMATION:

- Suite 40: 700± SF (Former Hair Salon)
- Newer Construction
- Co-Tenancy: Starbucks, Togos, Iguanas and AZ Dental
- High Traffic Intersection, with Over 50,000 Cars Daily
- Monument Signage
- Easy Access to I-280 and Stevens Creek Blvd.
- \$4.50 PSF plus NNN

### Suite 40

MEACHAM/OPPENHEIMER, INC. CORFAC INTERNATIONAL 8 No. San Pedro St., Suite 300 San Jose, California 95110

Tel: 408.378.5900 www.moinc.net

Ryan Warner Lic. #01397580 rwarner@moinc.net

(408) 874-9205