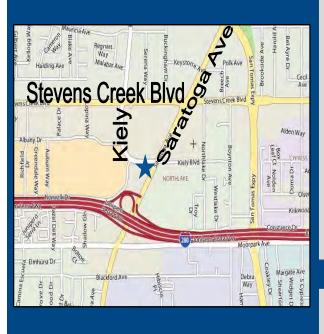

#### PROPERTY INFORMATION:

- Suite 40: 700± SF (Former Hair Salon)
- Newer Construction
- Co-Tenancy: Starbucks, Togos, Iguanas and AZ Dental
- High Traffic Intersection, with Over 50,000 Cars Daily
- Monument Signage
- Easy Access to I-280 and Stevens Creek Blvd.
- \$4.50 PSF plus NNN