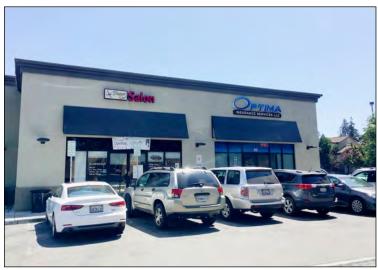

#### PROPERTY INFORMATION:

- Suite 40: 700± SF (Former Hair Salon)
- Newer Construction
- Co-Tenancy: Starbucks, Togos, Iguanas and AZ Dental
- High Traffic Intersection, with Over 50,000 Cars Daily
- Monument Signage
- Easy Access to I-280 and Stevens Creek Blvd.
- \$4.50 PSF plus NNN

### Suite 40

MEACHAM/OPPENHEIMER, INC. CORFAC INTERNATIONAL 8 No. San Pedro St., Suite 300 San Jose, California 95110

Tel: 408.378.5900 www.moinc.net

Ryan Warner Lic. #01397580 rwarner@moinc.net

(408) 874-9205