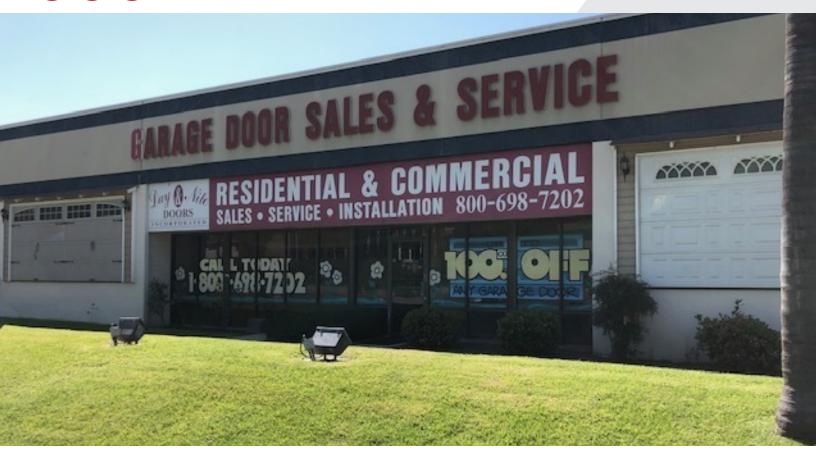

## 8,676 SF INDUSTRIAL BUILDING MAJOR STREET VISIBILITY

## 370 E. Orangethorpe Ave

Placentia, California 92870

## **Property Highlights**

- 8,676 SF Industrial Building
- Industrial / Showroom
- +/- 2,000 SF Office / Showroom
- 2 GL Doors
- 200 AMPS 120/208
- Drive Around
- 2.5:1,000 Parking
- 16' Clear Height

TENANTS AND OTHER PARTIES WHO RECEIVE THIS DOCUMENT SHOULD NO NED HEREIN THROUGH A DUE DILIGENCE REVIEW OF THE BOOKS, RECORDS AND MARCH TRADEND REVEAULT HEREIN DEPENDENT COMMENTS HOULD NO