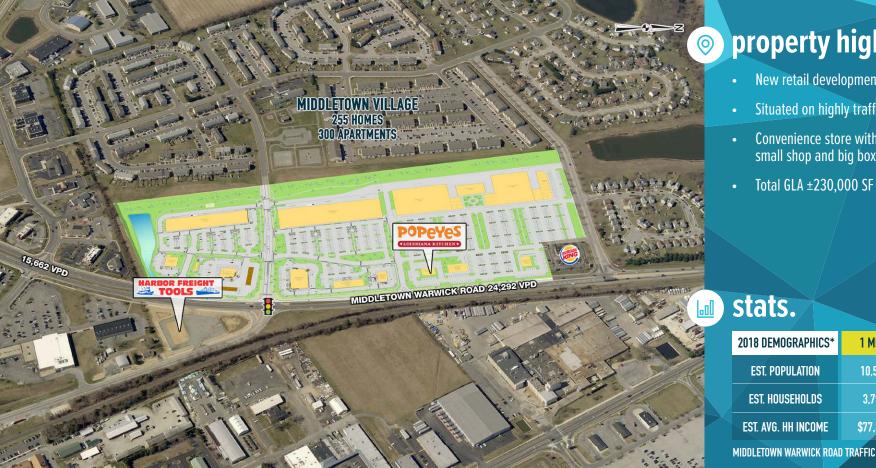

# property highlights.

- New retail development in growing Middletown, DE
- Situated on highly trafficked Route 301
- Convenience store with gas, various pad sites, small shop and big box available

| 2018 DEMOGRAPHICS*                                        | 1 MILE   | 3 MILES  | 5 MILES   |
|-----------------------------------------------------------|----------|----------|-----------|
| EST. POPULATION                                           | 10,564   | 25,895   | 41,154    |
| EST. HOUSEHOLDS                                           | 3,796    | 8,529    | 13,255    |
| EST. AVG. HH INCOME                                       | \$77.364 | \$98,509 | \$106,097 |
| MINNI FTOWN WARWICK ROAD TRAFFIC COUNT 2/, 292 *FSRI 2018 |          |          |           |