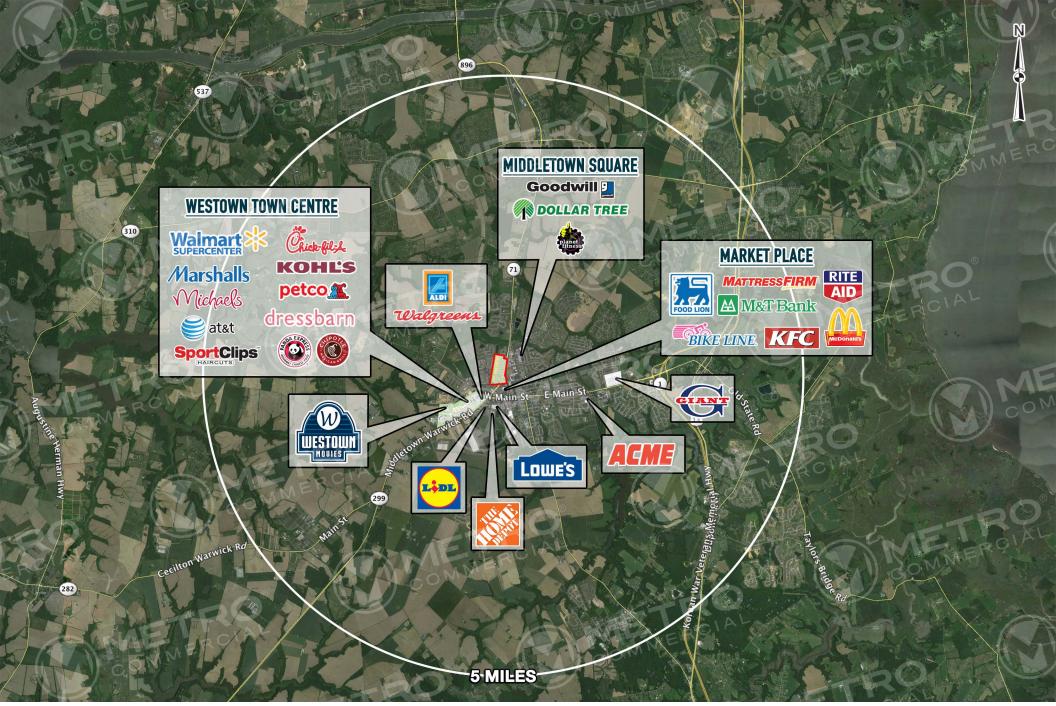

# property highlights.

- New retail development in growing Middletown, DE
- Situated on highly trafficked Route 301
- Convenience store with gas, various pad sites, small shop and big box available

| 2018 DEMOGRAPHICS*                                        | 1 MILE   | 3 MILES  | 5 MILES   |
|-----------------------------------------------------------|----------|----------|-----------|
| EST. POPULATION                                           | 10,564   | 25,895   | 41,154    |
| EST. HOUSEHOLDS                                           | 3,796    | 8,529    | 13,255    |
| EST. AVG. HH INCOME                                       | \$77.364 | \$98,509 | \$106,097 |
| MINNI FTOWN WARWICK ROAD TRAFFIC COUNT 2/, 292 *FSRI 2018 |          |          |           |

### NORTHSIDE SHOPPING CENTER MIDDLETOWN, DE

The information and images contained herein are from sources deemed reliable. However, Metro Commercial Real Estate, Inc. makes no representation whatsoever as to their accuracy or authenticity. Images shown may be modified for illustrative purposes. Images may be out-of-date and not current. 4.04.19