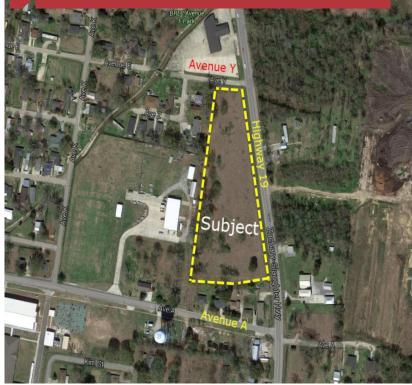

# For Sale 7 Hwy 19, Zachary, LA

## 7 Hwy 19, Zachary, LA

## **Property Features**

| • Pric | e:          | \$299,500              |
|--------|-------------|------------------------|
| • Size |             | 4.43 Acres             |
| • Zon  | ing:        | Commercial             |
| • From | ntage:      |                        |
|        | -           | Flat and Clear         |
| • Proz | ximity:     |                        |
| • Nea  | r Neighbors | Walmart, Walgreens,    |
|        | -           | Winn-Dixie, McDonald's |