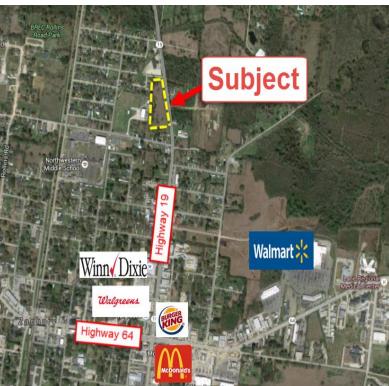

# For Sale 7 Hwy 19, Zachary, LA

## 7 Hwy 19, Zachary, LA

## **Property Features**

| • Pric | e:          | \$299,500              |
|--------|-------------|------------------------|
| • Size |             | 4.43 Acres             |
| • Zon  | ing:        | Commercial             |
| • From | ntage:      |                        |
|        | -           | Flat and Clear         |
| • Proz | ximity:     |                        |
| • Nea  | r Neighbors | Walmart, Walgreens,    |
|        | -           | Winn-Dixie, McDonald's |