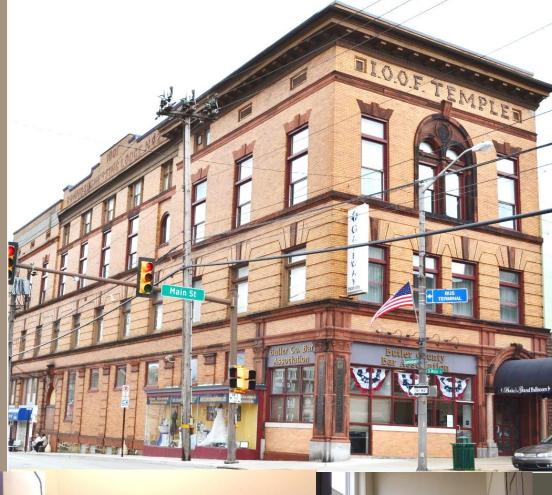

Sunny and spacious, one office space is 108SF, another space is 218SF with 24/7 access. A hallway within suites separates the waiting area and office, increasing privacy.

Rent includes all utilities, use of common areas and cleaning for the out-of-suite common areas. It is within walking distance of several doctors offices and a short drive to the hospital. With traffic light access, it is perfectly located in the Cornerstone Commons building; on the corner of South Main St & Cunningham St in downtown Butler, PA. Close to courthouse and neighboring businesses and restaurants.

## OFFICE SPACE AVAILABLE FOR MENTAL HEALTH PROFESSIONAL

Joe Gray Rentals / JJ Properties Commercial & Residential Real Estate

201 S. Main St. Suite 150 Butler, PA 16001 724.282.3048 info@jiproperties.net www.jiproperties.net